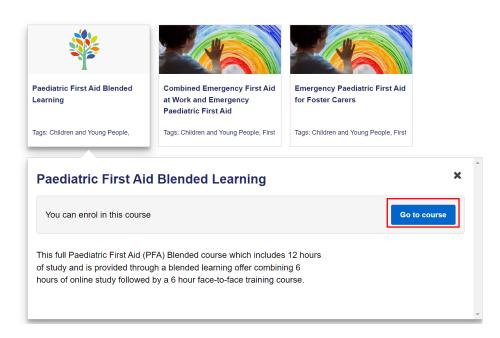

2. Type the key word of the course you are looking for into the 'Search' box.

3. Click on the relevant course and then select 'Go to course'.

#### 4. Select 'Enrol me'

## Paediatric First Aid Blended Learning

#### **Event Description**

This full Paediatric First Aid (PFA) Blended course which includes 12 hours of study and is provided through a blended learning offer combining 6 hours of online study followed by a 6 hour face-to-face training course.