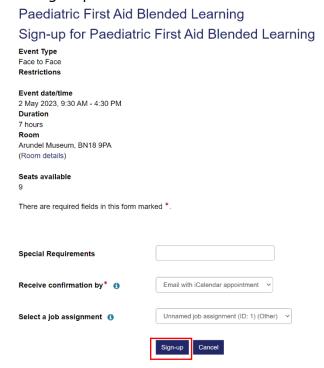

C

7. This will take you to a new page where you can enter your details. Select 'Sign-up'

8. A green box will then appear at the top of the screen. If the course is payable payment will not be requested at this time but will be invoiced or requested to pay by BACS after booking.