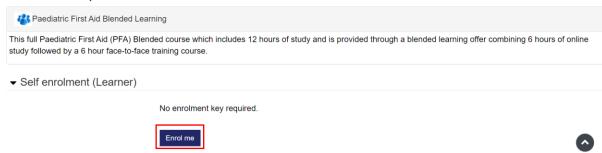

# Locating and booking courses on the Learning and Development Gateway hosted by Learning Pool

Please follow instructions below to book and locate course on the Learning and Development Gateway.

1. Select 'Find learning'.



2. Type the key word of the course you are looking for into the 'Search' box.



3. Click on the relevant course and then select 'Go to course'.



#### 4. Select 'Enrol me'

## Paediatric First Aid Blended Learning

## **Enrolment options**



5. This will change the page view and show an overall summary of the course

Dashboard / My courses / Paediatric First Aid Blended Learning



#### **Event Description**

This full Paediatric First Aid (PFA) Blended course which includes 12 hours of study and is provided through a blended learning offer combining 6 hours of online study followed by a 6 hour face-to-face training course.

6. If the course has multiple dates, scroll down the page to the 'Book an Event' area. Select 'Sign-up' on your desired course date and location



A Paediatric First Aid Blended Learning

Please select an event below, to request a place select Sign-up or Request approval.

Seats available Room Options 25 April 2023 9:30 AM - 4:30 PM Goodwood Room, County Hall North, Horsham 10 Event in progress None RH1