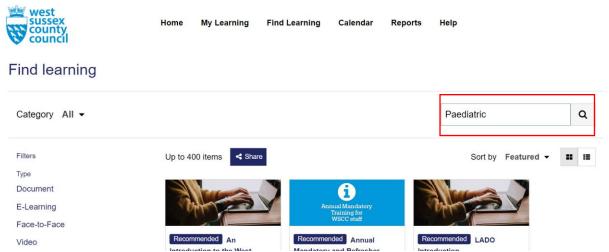

2. Type the key word of the course you are looking for into the 'Search' box.

3. Click on the relevant course and then select 'Go to course'.