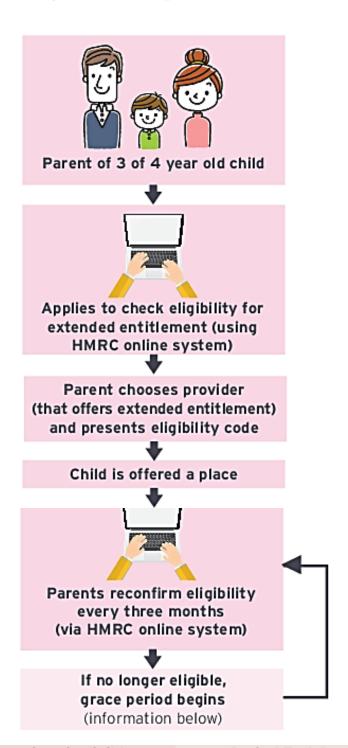

## Parent journey flowchart

| Date Parent receives ineligible | Grace Period End date: |
|---------------------------------|------------------------|
| decision on reconfirmation:     |                        |
| 1 Jan – 10 Feb                  | 31 March               |
| 11 Feb – 31 March               | 31 August              |
| 1 April – 26 May                | 31 August              |
| 27 May – 31 August              | 31 December            |
| 1 September – 21 October        | 31 December            |
| 22 October – 31 December        | 31 March               |