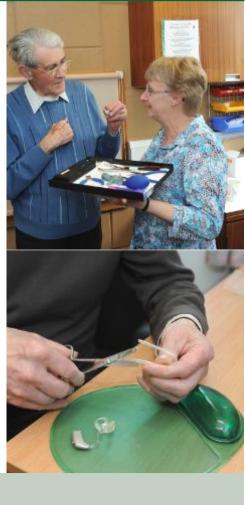

## Our programme:

- Helps people to make better use of their hearing aids
- Supports people to get better access to services and equipment
- Offers advice and guidance on more effective communications skills

The workshop takes place in a friendly and relaxed atmosphere and is run by Audiology-trained volunteers, many of whom have personal experience of hearing loss.

Please be aware that there may be a Hearing dog present.