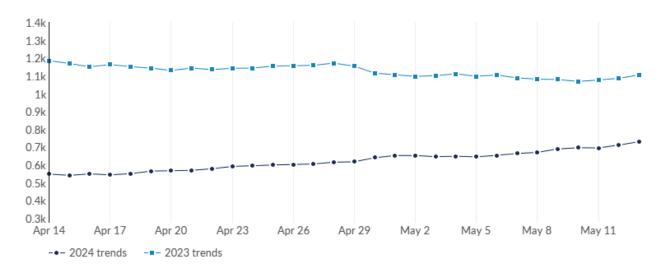

#### **Unique Postings Trend**

This view displays the most recent 30 days of job postings activity to show near-term trends. It does not reflect your timeframe.

| Day            | Unique Postings | Last Year's Unique Postings | % Change |
|----------------|-----------------|-----------------------------|----------|
| April 14, 2024 | 548             | 1,185                       | -53.8%   |
| April 15, 2024 | 541             | 1,169                       | -53.7%   |
| April 16, 2024 | 549             | 1,150                       | -52.3%   |
| April 17, 2024 | 544             | 1,163                       | -53.2%   |
| April 18, 2024 | 550             | 1,151                       | -52.2%   |
| April 19, 2024 | 565             | 1,143                       | -50.6%   |
| April 20, 2024 | 567             | 1,130                       | -49.8%   |
| April 21, 2024 | 569             | 1,143                       | -50.2%   |
| April 22, 2024 | 578             | 1,135                       | -49.1%   |
| April 23, 2024 | 591             | 1,142                       | -48.2%   |
| April 24, 2024 | 595             | 1,143                       | -47.9%   |
| April 25, 2024 | 599             | 1,154                       | -48.1%   |
| April 26, 2024 | 602             | 1,156                       | -47.9%   |
| April 27, 2024 | 605             | 1,159                       | -47.8%   |
| April 28, 2024 | 615             | 1,171                       | -47.5%   |
| April 29, 2024 | 617             | 1,154                       | -46.5%   |
| April 30, 2024 | 640             | 1,115                       | -42.6%   |
| May 1, 2024    | 652             | 1,106                       | -41.0%   |

| May 2, 2024  | 652 | 1,096 | -40.5% |
|--------------|-----|-------|--------|
| May 3, 2024  | 646 | 1,101 | -41.3% |
| May 4, 2024  | 648 | 1,111 | -41.7% |
| May 5, 2024  | 645 | 1,097 | -41.2% |
| May 6, 2024  | 653 | 1,104 | -40.9% |
| May 7, 2024  | 664 | 1,088 | -39.0% |
| May 8, 2024  | 670 | 1,081 | -38.0% |
| May 9, 2024  | 689 | 1,079 | -36.1% |
| May 10, 2024 | 696 | 1,068 | -34.8% |
| May 11, 2024 | 695 | 1,076 | -35.4% |
| May 12, 2024 | 711 | 1,086 | -34.5% |
| May 13, 2024 | 730 | 1,104 | -33.9% |
|              |     |       |        |