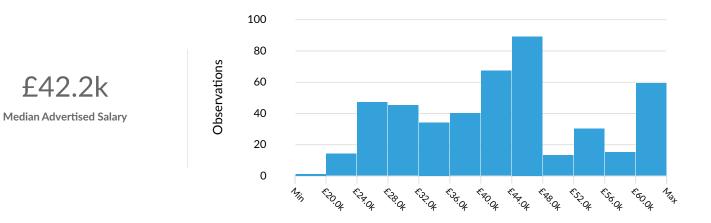

#### **Advertised Salary**

There are 454 advertised salary observations (50% of the 904 matching postings).

Advertised Salary

#### Advertised Wage Trend

▲ 5.1% Nov 2023 - Apr 2024 £42.2k Median