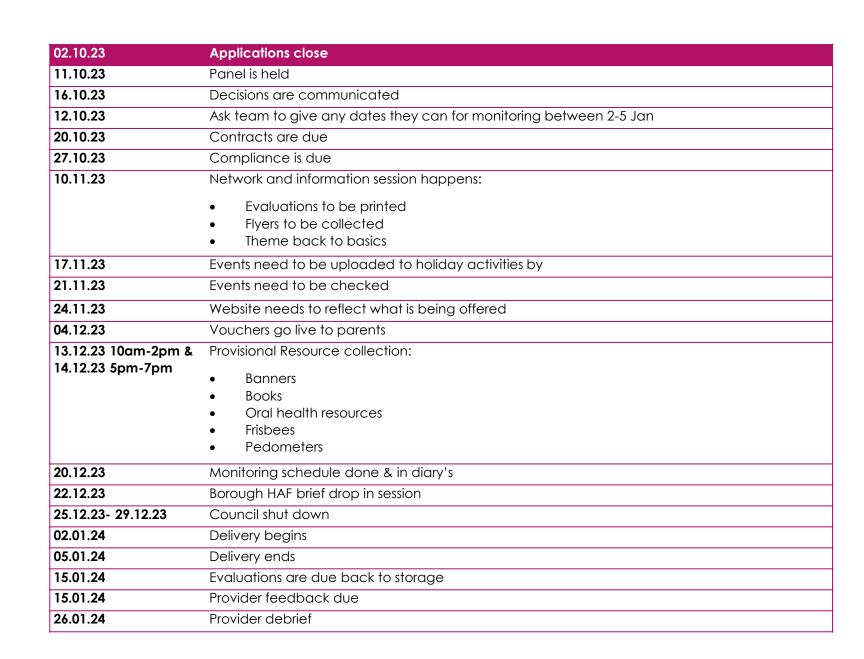

#### Winter

- Costs are key
- We are looking into other options for engaging families
- We are continuing to work on partnerships in the borough
- ▶ We have resources that we will be looking to distribute over the winter to passport to families- we are still planning how this will be organised.