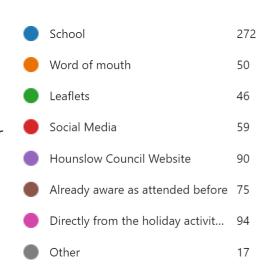

|

#### Summer Data

85% of participants are primary age children

15% of participants are secondary age children

15% of participants are SEND children

23% of children eligible for free school meals by benefits in Hounslow used their voucher to make a booking.

53 sites

Wards not covered were Brentford East & Hounslow South

#### Parent evaluations (494 responses)

- ▶ 67% of parents said that HAF helped their child eat more healthily over the holidays
- ▶ 99% of parents said that HAF helped their child be more active over the holidays
- ▶ 99% of parents said that HAF helped their child socialise in a safe environment.
- 98% of parents said that HAF helped their child have better mental health over the holidays
- 99.3% of parents were very satisfied or satisfied with the HAF provision





## Child Evaluations (793 responses)



The leading reason for a child attending an activity was because they had been before and enjoyed themselves

79% of children said they ate the food provided

77% said they thought they ate more healthily over the holidays due to HAF

90% of children said they made new friends at the HAF camp they attended.

92% of children said HAF made them more active over the holidays

80% of children said they would comeback again and 18% said maybe

# Provider feedback (44 responses)

- All but one provision felt supported by the HAF team.
- Successes
- What would make your delivery better?
- Got back a record number of evaluations so thank you!
- Got a record number of replies to provider feedback



#### Primary Schools Data

| Name