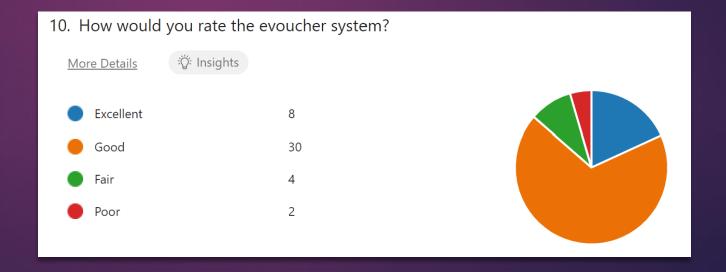

were very satisfied or satisfied with the HAF provision





## Child Evaluations (793 responses)



The leading reason for a child attending an activity was because they had been before and enjoyed themselves

79% of children said they ate the food provided

77% said they thought they ate more healthily over the holidays due to HAF

90% of children said they made new friends at the HAF camp they attended.

92% of children said HAF made them more active over the holidays

80% of children said they would comeback again and 18% said maybe

# Provider feedback (44 responses)

- All but one provision felt supported by the HAF team.
- Successes
- What would make your delivery better?
- Got back a record number of evaluations so thank you!
- Got a record number of replies to provider feedback



#### Primary Schools Data

| Name                                           | Issued vouchers count | Redeemed vouchers count | Booked vouchers count | Percentage of vouchers redeemed | Percentage of vouchers used |
|------------------------------------------------|-----------------------|-------------------------|-----------------------|---------------------------------|-----------------------------|
| Spring Grove Primary School                    | 39                    | 35                      | 24                    | 89.74                           | 61.54                       |
| St Mary's Catholic Primary School ,Chiswick    | 8                     | 4                       | 4                     | 50.00                           | 50.00                       |
| Cavendish Pri