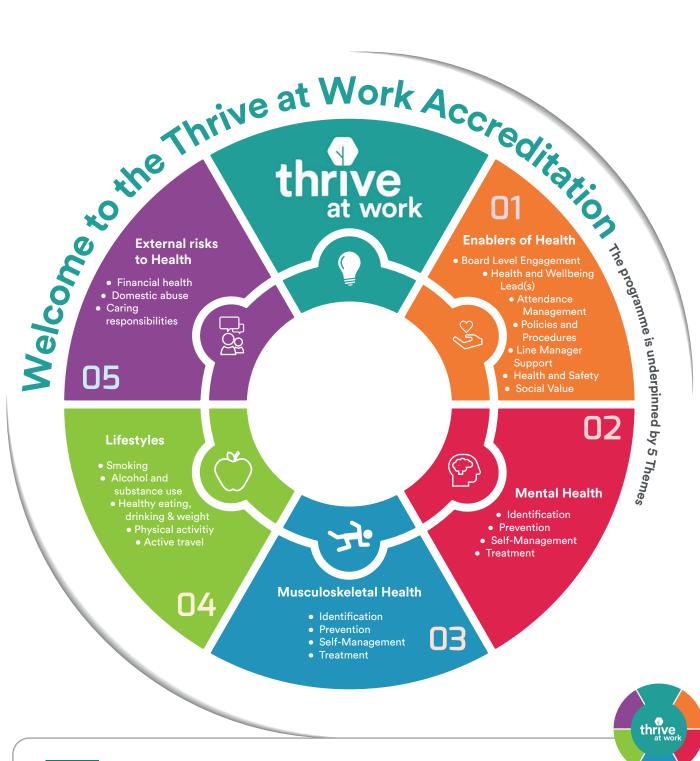

The Foundation level consists of a 5 step approach, giving you a comprehensive understanding of your current position and supports you to action plan in the right direction and demonstrate commitment to improvement

Focuses on how to provide awareness and information to support employees to make healthier choices and continue the journey of organisational wellbeing in tandem

Understanding employees health Needs and demonstrating action to meet those needs

Focuses on your business becoming experts in managing employee health and wellbeing and developing strategies for success. Greater emphasis on monitor and measure for sustainable improvement.