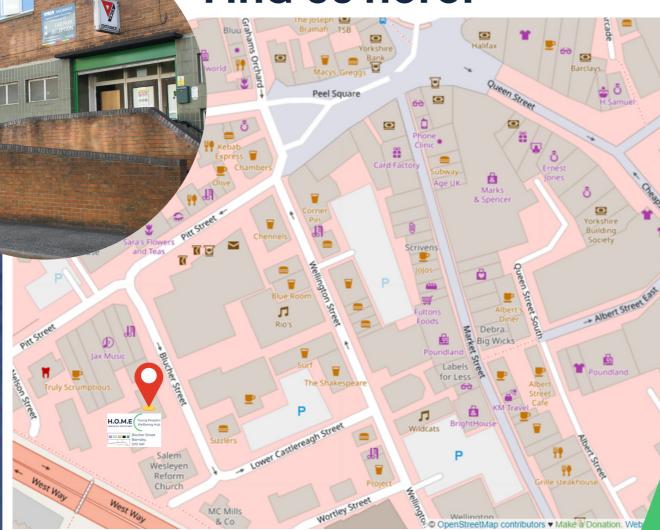

## What's on @ H.O.M.E?

Join in activities, hang out, find support from different services, have your voice heard in a safe, supportive & relaxed space.

Find us here:

We are a short walk from the centre of town, college and the bus / train station near the post office and above the YMCA.

If you need help finding us pop us a message!