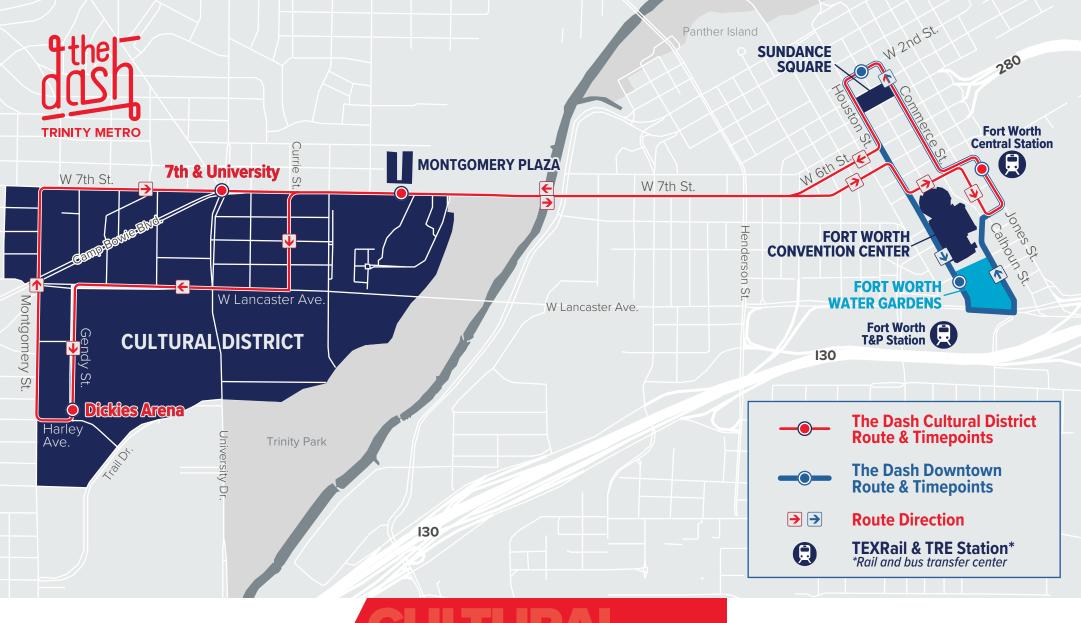

### THE DASH CULTURAL DISTRICT

Fort Worth Central Station **Bus Bay S1** 

| Monday – Sunday*                         |                         |                         |                         |                                       |  |
|------------------------------------------|-------------------------|-------------------------|-------------------------|---------------------------------------|--|
| Fort Worth<br>Central Station            | Montgomery<br>Plaza     | Dickies<br>Arena        | 7th &<br>University     | Fort Worth<br>Central Station         |  |
| <b></b>                                  | <b>2</b>                | <del></del> 3           | 4                       | 5                                     |  |
| 9:30<br>10:00<br>10:30                   | 9:43<br>10:13<br>10:43  | 9:52<br>10:22<br>10:52  | 10:03<br>10:33<br>11:03 | 10:14<br>10:44<br>11:14               |  |
| every 30 minutes                         |                         |                         |                         |                                       |  |
| 9:00<br>9:30<br>10:00                    | 9:13<br>9:43<br>10:13   | 9:22<br>9:52<br>10:22   | 9:33<br>10:03<br>10:33  | 9:44<br>10:14<br>10:44                |  |
| *Saturday extended evening service hours |                         |                         |                         |                                       |  |
| 10:30<br>11:00<br>11:30                  | 10:43<br>11:13<br>11:43 | 10:52<br>11:22<br>11:52 | 10:03<br>11:33<br>12:03 | <b>10:14</b><br><b>11:44</b><br>12:14 |  |
| 12:00                                    | 12:13                   | 12:22                   | 12:33                   | 12:44                                 |  |

## THE CULTURAL DISTRICT Be sure to check out:

- Montgomery Plaza
- Crockett Row
- Kimbell Art Museum
- · Modern Art Museum of Fort Worth
- Dickies Arena
- Fort Worth Convention Center

**DASH** to the **CULTURAL DISTRICT** 