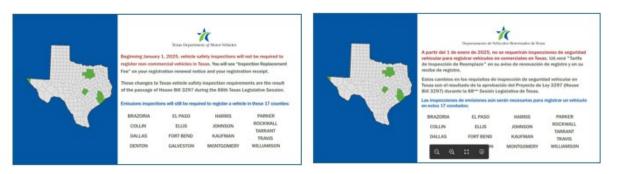

# Legislative Enhancements in Release 24.3.1

HB 3297, passed during the 88th legislative session, effective January 1, 2025, eliminates the vehicle safety inspection program managed by the Texas Department of Public Safety (DPS) and provides for "replacement fees" for noncommercial vehicles, which are no longer required to obtain a safety only inspection. The department is required to collect the state's portion of the inspection fee and is required to collect the new inspection replacement fee.

This 24.3.1 Registration and Title System (RTS) Release will facilitate the production of paper and electronic Vehicle Registration Renewal Notices for motorists with registration expirations in January of 2025. These renewal notices will be generated for distribution in the first week of November 2024. Renewal notice language has been modified to incorporate dynamic messaging, alerting motorists of the changes that impact their vehicle registration renewal. Alert messaging will notify motorists they are no longer required to obtain a safety inspection and will advise those that live in emissions counties that they are required to continue obtaining an emissions inspection prior to registration renewal and pay the emissions inspection fee. The dynamic messaging and fees identified on renewal notices are based on the most current information identified on a motor vehicle record, at the time of printing.

Changes in this release also include the display of the INSPECTION REPLACEMENT FEE and the EMISSIONS INSPECTION FEE on the Vehicle Registration Renewal Notices. It is important to note that the current and future inspection requirements will be based on the time of renewal. The INSPECTION REPLACEMENT FEE and EMISSIONS INSPECTION FEE will be assessed on renewals occurring January 1, 2025, and later. If a customer with a January expiration comes in to renew prior to January 1, 2025, the current inspection requirements will still be required.

# HB 3297 Update the Vehicle Registration Renewal Notice (Paper and Electronic) to display the INSPECTION REPLACEMENT FEE & EMISSION INSPECTION FEE, when applicable.

Electronic and Paper Vehicle Registration Renewal Notice recipients will see an "INSPECTION REPLACEMENT FEE" line item for all non-commercial vehicles who were previously subject to a safety inspection. Additionally, recipients in counties that require an emissions inspection will also now see an "EMISSION INSPECTION FEE".

Changes to the Electronic and Paper Vehicle Registration Renewal Notices for non-commercial vehicles in counties that <u>**do not**</u> require an emissions inspection:

- "INSPECTION REPLACEMENT FEE" line item is added to the summary of fees section at the bottom of the Vehicle Registration Renewal Notice.
- Updated language reflects in the blue box at the top of the Vehicle Registration Renewal Notice that reads, "Effective January 1st, 2025, you are not required to obtain a vehicle safety inspection prior to registering your vehicle. You will be assessed the INSPECTION REPLACEMENT FEE shown below. The INSPECTION REPLACEMENT FEE replaces the previous safety inspection fee."

Changes to the Electronic and Paper Vehicle Registration Renewal Notices for non-commercial vehicles in counties that **do** require an emissions inspection:

- "INSPECTION REPLACEMENT FEE" line item added to the summary of fees section at the bottom of the Vehicle Registration Renewal Notice.
- "EMISSIONS INSPECTION FEE" line item added to the summary of fees section at the bottom of the Vehicle Registration Renewal Notice.
- Updated language reflects in the blue box at the top of the Vehicle Registration Renewal Notice that reads, "You currently reside in an emissions county therefore a passing emissions inspection is required to obtain registration. The EMISSIONS INSPECTION FEE is added in addition to the INSPECTION REPLACEMENT FEE and is based on the county identified on this notice."