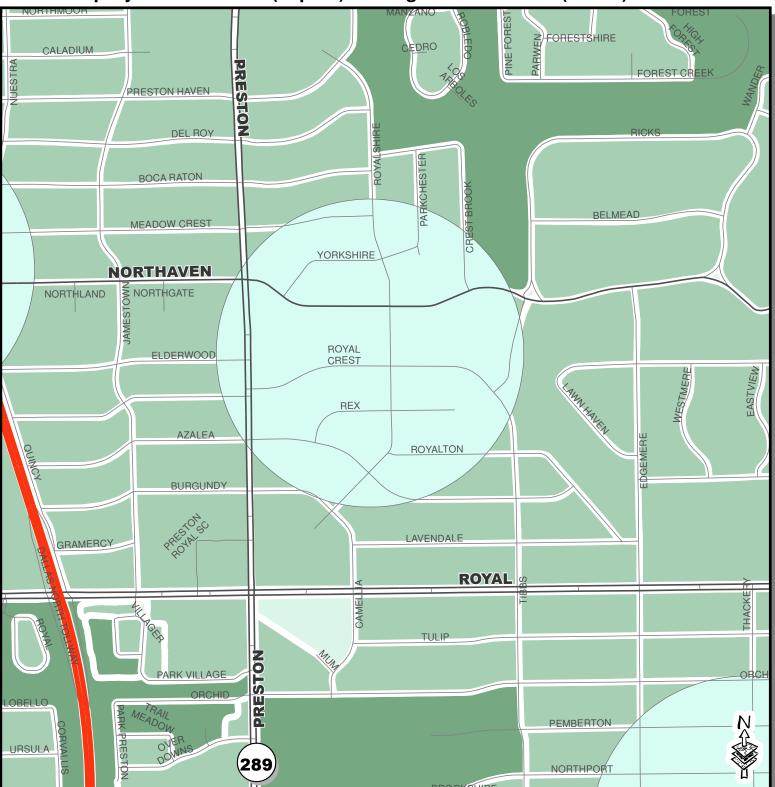

## WNV Ground Spray Target Area 2013 🔂

Spray Date: June 17 (10p.m.) Through June 18 2013 (3 a.m.)

Roads, Waterways, Lakes, Parks - City of Dallas Enterprise GIS Spray Areas - City of Dallas Code Compliance Services & Dallas County Environmental Services