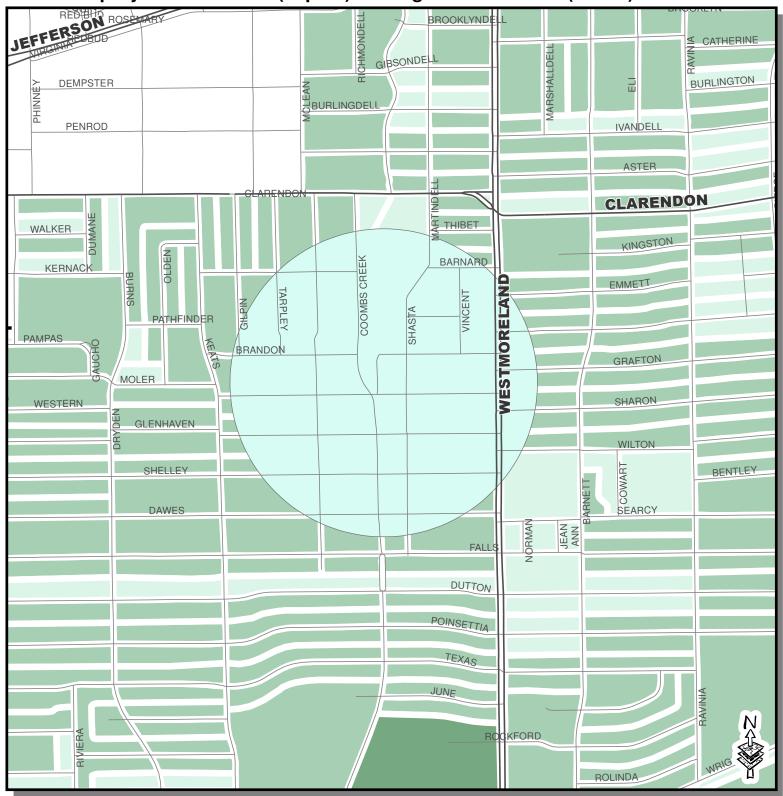

## WNV Ground Spray Target Area 2013 🔂

Spray Date: June 17 (10p.m.) Through June 18 2013 (3 a.m.)

Roads, Waterways, Lakes, Parks - City of Dallas Enterprise GIS Spray Areas - City of Dallas Code Compliance Services & Dallas County Environmental Services