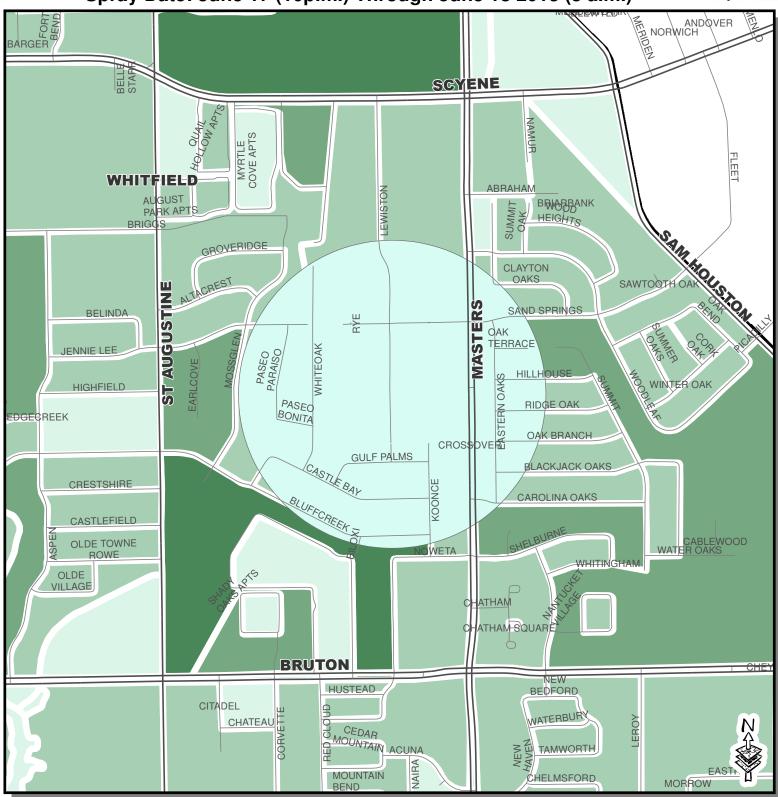

## WNV Ground Spray Target Area 2013 📷

Spray Date: June 17 (10p.m.) Through June 18 2013 (3 a.m.)

**City of Dallas** 

Data Source:

Roads, Waterways, Lakes, Parks - City of Dallas Enterprise GIS Spray Areas - City of Dallas Code Compliance Services & Dallas County Environmental Services