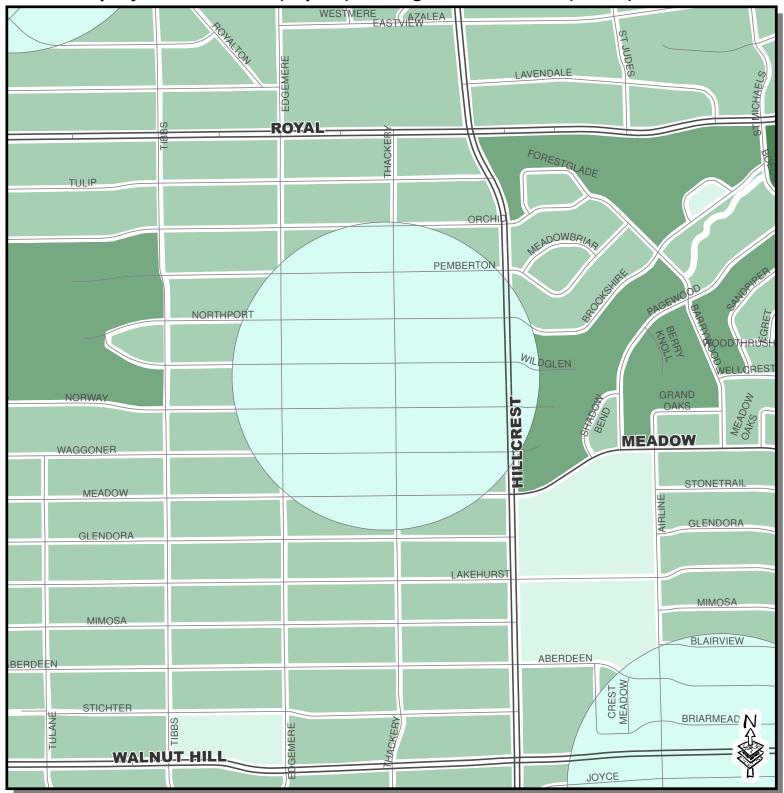

## WNV Ground Spray Target Area 2013 🔂

Spray Date: June 17 (10p.m.) Through June 18 2013 (3 a.m.)

Roads, Waterways, Lakes, Parks - City of Dallas Enterprise GIS Spray Areas - City of Dallas Code Compliance Services & Dallas County Environmental Services