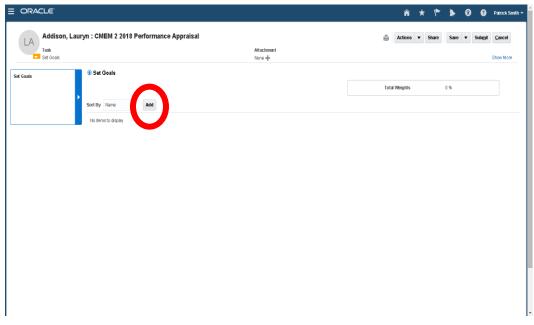

7. Click the "Add" button under "Set Goals."

8. A window opens on the page. Add data to the following fields: **Goal Name** and **Description.** Click the "Save and Close" button.

9. The window will close, and you will see the main performance screen for that employee with the new goal.