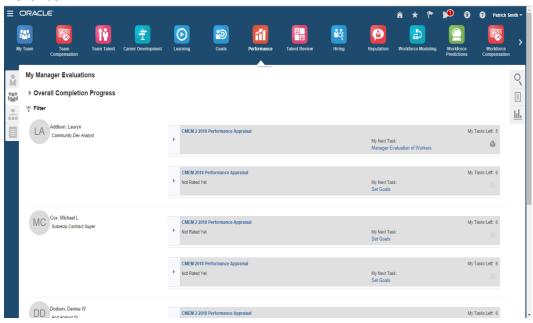

4. Select the employee for whom you are setting goals. Click "Set Goals" under My Next Task.

5. Validate that the correct Performance Period is displayed Click "Continue."

6. The performance document has been created. Click "OK." A new screen opens.