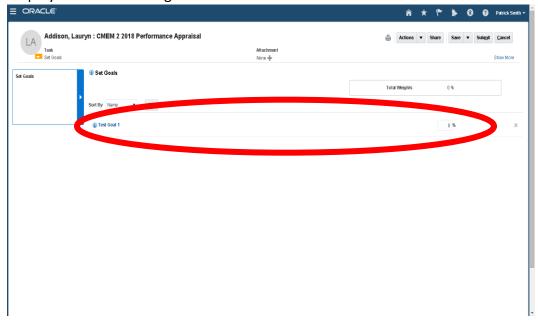

7. Click the "Add" button under "Set Goals."

8. A window opens on the page. Add data to the following fields: **Goal Name** and **Description.** Click the "Save and Close" button.

9. The window will close, and you will see the main performance screen for that employee with the new goal.