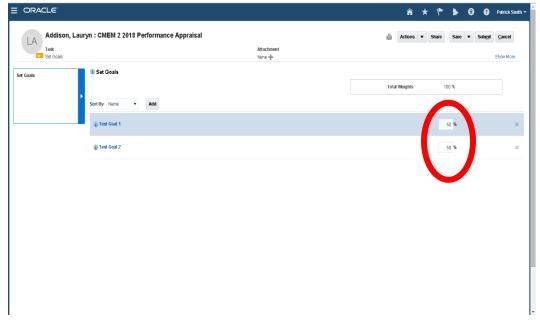

10. To add additional goals, repeat steps 7 - 9. Repeat until you enter all goals for the performance period.

11. After all goals have been entered, the next step is to weigh each goal.

12. After reviewing each goal, add weights. REMEMBER THAT THE WEIGHT OF ALL GOALS TOGETHER MUST TOTAL 100%. Click "Submit" at the top right of the page when you have finished.