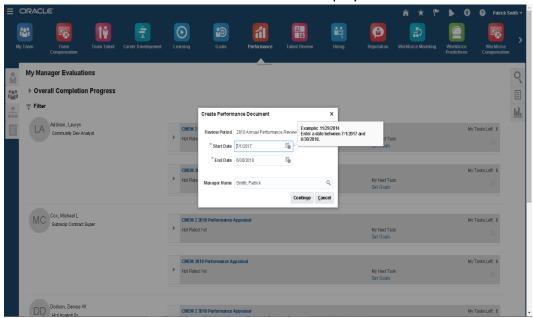

4. Select the employee for whom you are setting goals. Click "Set Goals" under My Next Task.

5. Validate that the correct Performance Period is displayed Click "Continue."

6. The performance document has been created. Click "OK." A new screen opens.