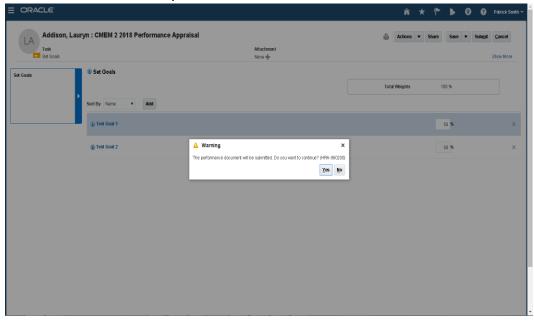

13. After clicking "Submit," a warning box appears informing you that your document will be submitted to the system. Click "Yes."

14. After clicking "Yes," a confirmation box appears to let you know your document was submitted. Click "Ok."