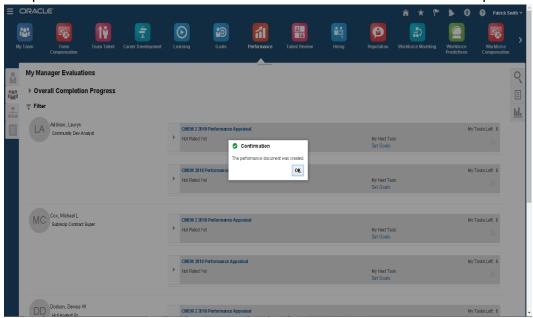

4. Select the employee for whom you are setting goals. Click "Set Goals" under My Next Task.

5. Validate that the correct Performance Period is displayed Click "Continue."

6. The performance document has been created. Click "OK." A new screen opens.