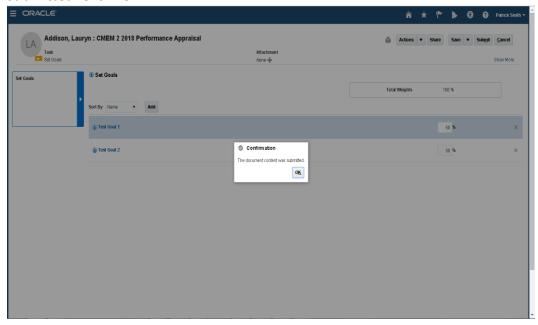

13. After clicking "Submit," a warning box appears informing you that your document will be submitted to the system. Click "Yes."

14. After clicking "Yes," a confirmation box appears to let you know your document was submitted. Click "Ok."

15. CONGRATULATIONS! Goals have been submitted for this employee. The system will now take you back to the main performance screen.