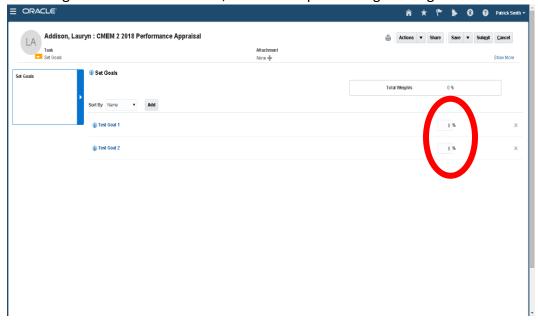

10. To add additional goals, repeat steps 7 - 9. Repeat until you enter all goals for the performance period.

11. After all goals have been entered, the next step is to weigh each goal.

12. After reviewing each goal, add weights. REMEMBER THAT THE WEIGHT OF ALL GOALS TOGETHER MUST TOTAL 100%. Click "Submit" at the top right of the page when you have finished.