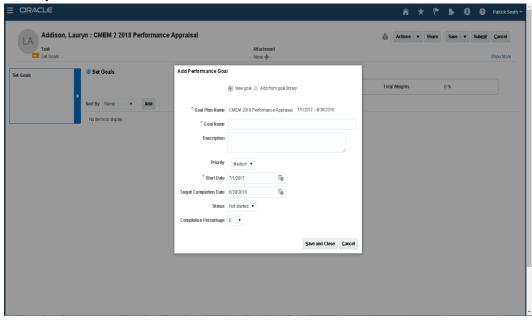

7. Click the "Add" button under "Set Goals."

8. A window opens on the page. Add data to the following fields: **Goal Name** and **Description.** Click the "Save and Close" button.

9. The window will close, and you will see the main performance screen for that employee with the new goal.