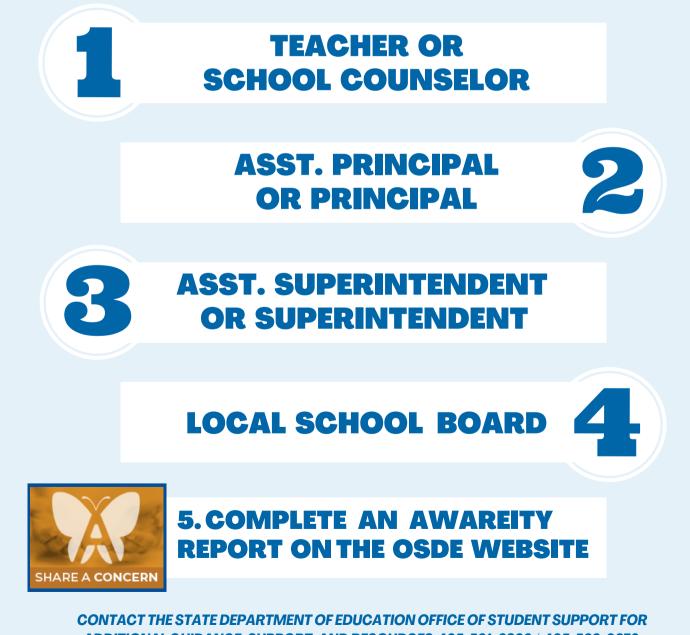

## **ORDER OF CONTACT** NEED TO REPORT A BULLYING INCIDENT?

## FOLLOW THE NECESSARY ORDER OF CONTACT STEPS WHEN DEALING WITH COMPLAINTS OF BULLYING

Families should use the matrix below to address questions and concerns with their districts. Claims should be addressed beginning at Contact Level 1. If additional support is needed, it is appropriate to proceed to the next level of contact. Families are highly encouraged to complete the district **Bullying Incident Report Form** for every incident of bullying.

ADDITIONAL GUIDANCE, SUPPORT, AND RESOURCES 405-521-2820 | 405-522-0276

 ${\sf Bullying \ Prevention \ | \ Oklahoma \ State \ Department \ of \ Education \ | \ www.sde.ok.gov/bullying-prevention}$