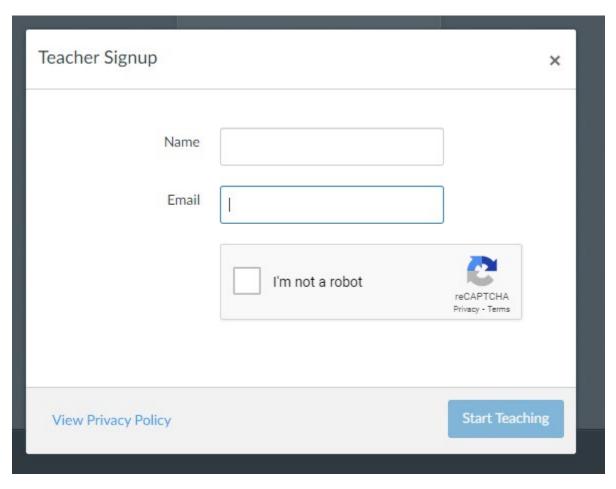

#### Step 5

Follow the prompt in creating your account.

Once your account is created and you have gone into your email and verified your account-

• Follow the link in the email to set up a password.