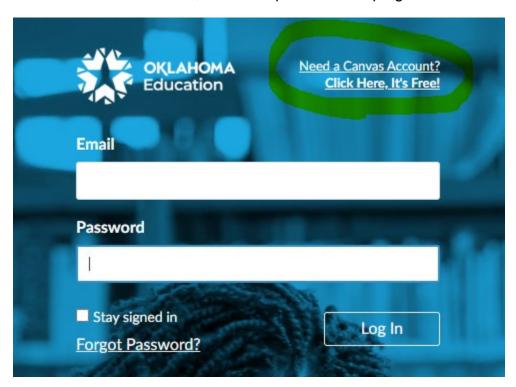

# **OSDE Connect - How To**

Follow these instructions for setting up an account so you can gain knowledge and training in areas you may lack in or would like a refresher.

#### Step 1

Go to the OSDE Connect Website: https://osdeconnect.pdx.catalog.canvaslms.com/



### Step 2

Click on the Login option on the top right



# Step 3

Choose on the Click Here, It's Free option at the top right



## Step 4

Choose the green, I'm A Teacher option





#### Step 5

Follow the prompt in creating your account.



Once your account is created and you have gone into your email and verified your account-

• Follow the link in the email to set up a password.

## Step 6

Once step 5 is complete, see step 1 and use the link for the catalog to find the module and trainings you would like to find.