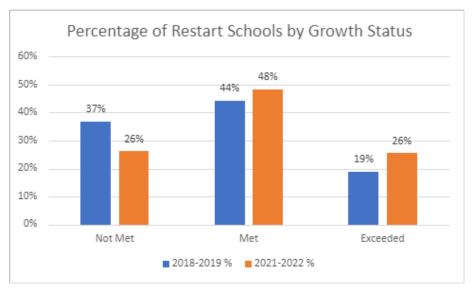

<sup>\*\*</sup>One school in Cohort 1 has since rescinded their Restart application adjusting the current total to 119 Restart schools in Cohort 1, 2, & 3.

**Table 4.4 Percentage of Restart Schools by Growth Status** 

| Growth Status                  | 2018-2019* | 2018-2019 % | 2021-2022 | 2021-2022 % |  |
|--------------------------------|------------|-------------|-----------|-------------|--|
| Not Met                        | 39         | 37%         | 38        | 26%         |  |
| Met                            | 47         | 44%         | 72        | 48%         |  |
| Exceeded                       | 20         | 19%         | 39        | 26%         |  |
| <b>Total Schools Operating</b> | 106        |             | 149       |             |  |

\*Growth Status was not available for 2020-2021 due to the USED and the NCGA waiver granted to North Carolina from school accountability (School Performance Grades).

Table 4.5 Percentage of Low Performing Designations in Restart Model Schools