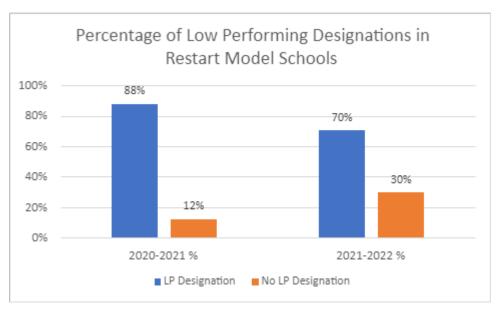

\*Growth Status was not available for 2020-2021 due to the USED and the NCGA waiver granted to North Carolina from school accountability (School Performance Grades).

Table 4.5 Percentage of Low Performing Designations in Restart Model Schools

| Low Performing Designation     | 2020-2021* | 2020-2021 % | 2021-2022 | 2021-2022 % |
|--------------------------------|------------|-------------|-----------|-------------|
| LP Designation                 | 116        | 88%         | 105       | 70%         |
| No LP Designation              | 16         | 12%         | 44        | 30%         |
| <b>Total Schools Operating</b> | 132        |             | 149       |             |

\*2020-2021 designations continued from 2018-2019 based on North Carolina General Assembly Session Law 2021-130.