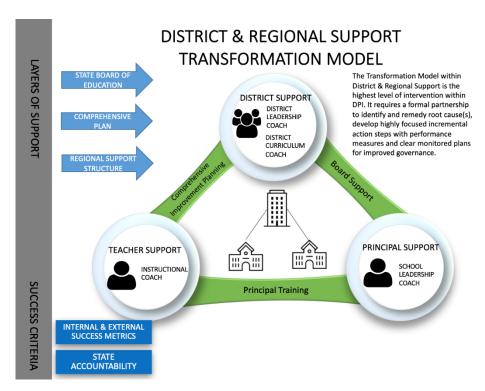

#### Transformation (CARES): An Intensive Intervention Pilot

Transformation (CARES) Support is the highest level of intervention within the Department of Public Instruction. It requires a formal partnership to identify and remedy root cause(s) and develop highly focused incremental action steps with performance measures and clearly monitored plans for improved governance.

#### SUPPORT ROLES

- District Leadership Coach (DLC) District Leadership Coaches work onsite at the district level to build leadership capacity by developing and implementing reformative and innovative processes, procedures, and structures that will lead to improved student achievement. This role leads the Assistance Team that is outlined in Part 3 of Chapter 115C of the General Statutes.
- District Curriculum Coach (DCC) District Curriculum Coaches provide onsite support to the six CARES districts by assisting district leadership in the development and implementation of strategic methods to improve curriculum alignment, the use of evidence-based instructional practices, and the effective implementation of the North Carolina Standard Course of Study.
- School Leadership Coach (SLC) School Leadership Coaches work at the school site to build the capacity of the principal and school leadership team with an emphasis on instructional leadership and the development of continuous improvement processes that result in strong systems and structures.
- Instructional Coach (IC) Instructional Coaches will provide high leverage targeted on school site instructional support to identified low-performing districts/schools. The ICs will work in collaboration with the DLCs, DCCs, and SLCs.