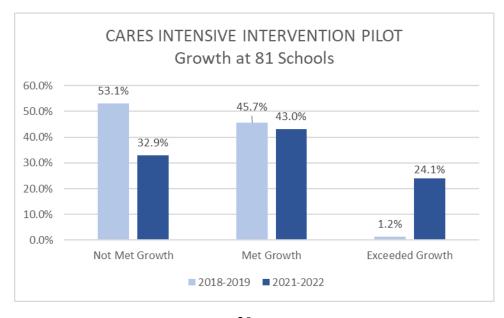

#### SUCCESS METRICS

Based on the work of the CARES team in 24 districts across the state, external metrics were selected that quantify efforts for school improvement. These metrics include: Student Proficiency, Chronic Absenteeism, Behavior/Discipline Data, and Culture & Climate Data (as evidenced by TWC). These data will be tracked and used to determine progress for external stakeholders. Even though the majority of these data points are not available for analysis until November, below is a chart that shows the impact of the CARES team of coaches after working in these 81 schools during the first year. Schools that previously did not meet growth decreased from 53.1% to 32.9% and schools that exceeded growth increased from 1.2% to 24.1%. Districts have also seen the impact of the NCDPI coaching and have requested for more schools to be served. Unfortunately, with limited human capital we are unable to fulfill all requests for job-embedded daily coaching support.