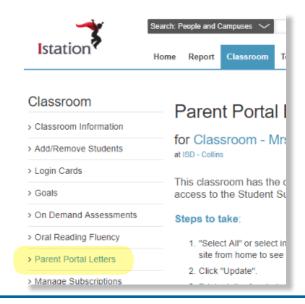

#### Step 1:

After logging in to Istation's reporting website, navigate to "**Enable Parent Portal"** from the **Classroom** section of the reporting website.

### Step 2:

Beneath the **Steps to take** subhead, click on the blue link entitled, "**Print a letter for students to take home to their parents**."