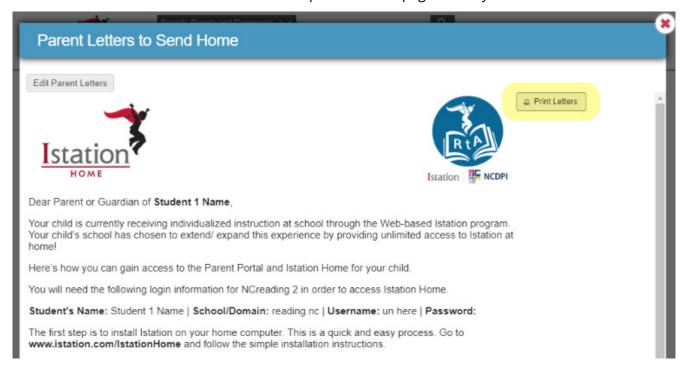

### Step 4:

Press the "Print Letters" button. The letters will print one to a page for easy distribution.