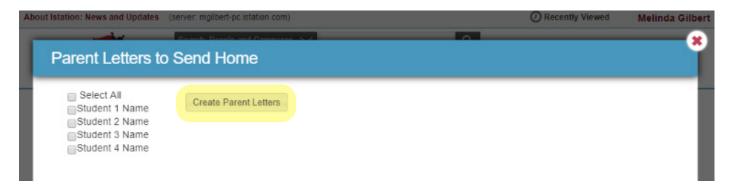

#### Step 3:

Select student(s) using the check boxes and then press "Create Parent Letters".