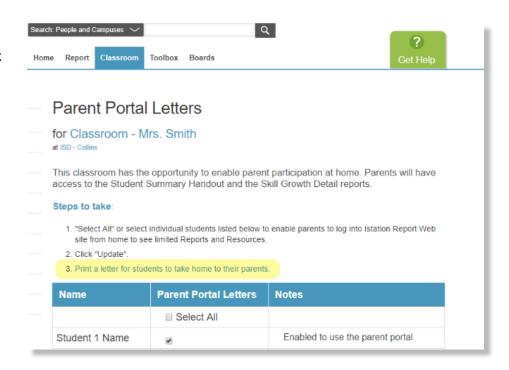

### Step 2:

Beneath the **Steps to take** subhead, click on the blue link entitled, "**Print a letter for students to take home to their parents**."