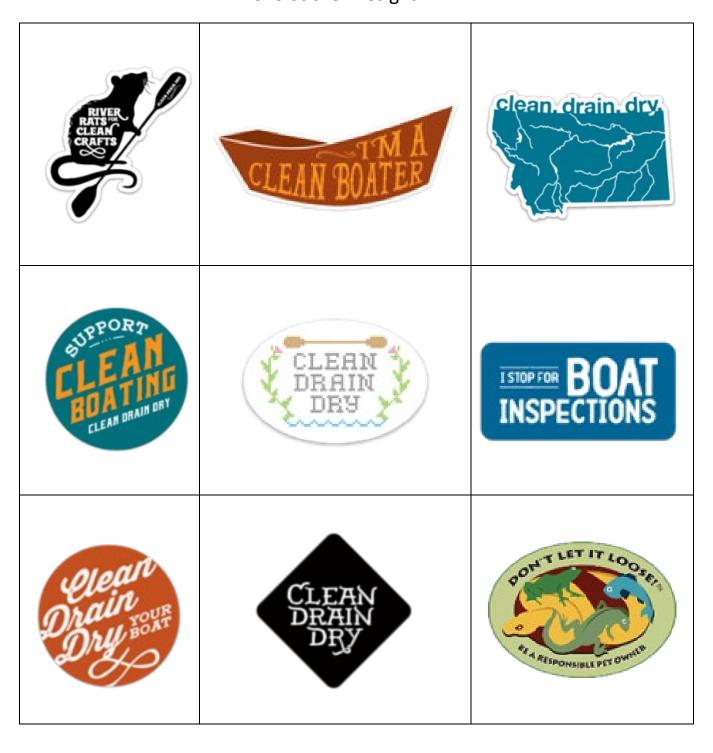

jennifer@stopais.org.

| Payment Method:                           | (_) Credit Card                                                                                                                                                                                                                                                                                                                                                                                                                                                                                                                                                                                                                                                                                                                                                                                                                                                                                                                                                                                                                                                                                                                                                                                                                                                                                                                                                                                                                                                                                                                                                                                                                                                                                                                                                                                                                                                                                                                                                                                                                                                                                                                | (_) Check                                             |                                                      | Quantity          | Price per Item | Total |
|-------------------------------------------|--------------------------------------------------------------------------------------------------------------------------------------------------------------------------------------------------------------------------------------------------------------------------------------------------------------------------------------------------------------------------------------------------------------------------------------------------------------------------------------------------------------------------------------------------------------------------------------------------------------------------------------------------------------------------------------------------------------------------------------------------------------------------------------------------------------------------------------------------------------------------------------------------------------------------------------------------------------------------------------------------------------------------------------------------------------------------------------------------------------------------------------------------------------------------------------------------------------------------------------------------------------------------------------------------------------------------------------------------------------------------------------------------------------------------------------------------------------------------------------------------------------------------------------------------------------------------------------------------------------------------------------------------------------------------------------------------------------------------------------------------------------------------------------------------------------------------------------------------------------------------------------------------------------------------------------------------------------------------------------------------------------------------------------------------------------------------------------------------------------------------------|-------------------------------------------------------|------------------------------------------------------|-------------------|----------------|-------|
| River Rat<br>3.75" x 4"                   |                                                                                                                                                                                                                                                                                                                                                                                                                                                                                                                                                                                                                                                                                                                                                                                                                                                                                                                                                                                                                                                                                                                                                                                                                                                                                                                                                                                                                                                                                                                                                                                                                                                                                                                                                                                                                                                                                                                                                                                                                                                                                                                                | 1 – 499:<br>500 – 999:<br>1,000 – 4,999:<br>5,000+:   | \$0.58 ea.<br>\$0.55 ea.<br>\$0.50 ea.<br>\$0.45 ea. | River Rat         |                |       |
| Boat Cut<br>5.08" x<br>2.25"              | CLEAN BOATER                                                                                                                                                                                                                                                                                                                                                                                                                                                                                                                                                                                                                                                                                                                                                                                                                                                                                                                                                                                                                                                                                                                                                                                                                                                                                                                                                                                                                                                                                                                                                                                                                                                                                                                                                                                                                                                                                                                                                                                                                                                                                                                   | 1 – 499:<br>500 – 999:<br>1,000 – 4,999:              | \$0.52 ea.<br>\$0.41 ea.<br>\$0.36 ea.<br>\$0.33 ea. | Boat Cut          |                |       |
| Montana<br>Map<br>4" x 2.75"              | ean, drain, dry                                                                                                                                                                                                                                                                                                                                                                                                                                                                                                                                                                                                                                                                                                                                                                                                                                                                                                                                                                                                                                                                                                                                                                                                                                                                                                                                                                                                                                                                                                                                                                                                                                                                                                                                                                                                                                                                                                                                                                                                                                                                                                                | ·                                                     |                                                      | МТ Мар            |                |       |
| Clean<br>Boating                          | SUPPORT<br>CLEAN                                                                                                                                                                                                                                                                                                                                                                                                                                                                                                                                                                                                                                                                                                                                                                                                                                                                                                                                                                                                                                                                                                                                                                                                                                                                                                                                                                                                                                                                                                                                                                                                                                                                                                                                                                                                                                                                                                                                                                                                                                                                                                               | 1 – 499:<br>500 – 999:<br>1,000 – 4,999:              | \$0.38 ea.<br>\$0.31 ea.<br>\$0.24 ea.               | Clean Boating     |                |       |
| 3" x 3"                                   | CLEAN DRAIN DRY                                                                                                                                                                                                                                                                                                                                                                                                                                                                                                                                                                                                                                                                                                                                                                                                                                                                                                                                                                                                                                                                                                                                                                                                                                                                                                                                                                                                                                                                                                                                                                                                                                                                                                                                                                                                                                                                                                                                                                                                                                                                                                                | 5,000+:                                               | \$0.22 ea.                                           | Cross Stitch      |                |       |
| Cross Stitch<br>3" x 2"                   | CLEAN DRAIN DRA                                                                                                                                                                                                                                                                                                                                                                                                                                                                                                                                                                                                                                                                                                                                                                                                                                                                                                                                                                                                                                                                                                                                                                                                                                                                                                                                                                                                                                                                                                                                                                                                                                                                                                                                                                                                                                                                                                                                                                                                                                                                                                                | 1 Stop<br>4" x 2"                                     | BOAT PECTIONS                                        | CDD               |                |       |
| CDD                                       | <i><b>Plean</b></i>                                                                                                                                                                                                                                                                                                                                                                                                                                                                                                                                                                                                                                                                                                                                                                                                                                                                                                                                                                                                                                                                                                                                                                                                                                                                                                                                                                                                                                                                                                                                                                                                                                                                                                                                                                                                                                                                                                                                                                                                                                                                                                            | Diamond                                               | CLEAN                                                | l Stop            |                |       |
| 3" x 3"                                   | Drain<br>Dry South                                                                                                                                                                                                                                                                                                                                                                                                                                                                                                                                                                                                                                                                                                                                                                                                                                                                                                                                                                                                                                                                                                                                                                                                                                                                                                                                                                                                                                                                                                                                                                                                                                                                                                                                                                                                                                                                                                                                                                                                                                                                                                             | 3" x 3"                                               | DRAIN<br>DRY                                         | Diamond           |                |       |
| DLIL Sticker<br>2" x 3"                   | ON TLET IT LOOP AND THE PROPERTY OF THE PROPER | 1 - 499:<br>500 - 1,999:<br>2,000 - 4,999:<br>5,000+: | \$0.34 ea.<br>\$0.32 ea.<br>\$0.30 ea.<br>\$0.27 ea. | Sticker 2" x 3"   |                |       |
| DLIL Window<br>Cling* 4.5" x<br>6.5"      | PONT LET IT LOOP,                                                                                                                                                                                                                                                                                                                                                                                                                                                                                                                                                                                                                                                                                                                                                                                                                                                                                                                                                                                                                                                                                                                                                                                                                                                                                                                                                                                                                                                                                                                                                                                                                                                                                                                                                                                                                                                                                                                                                                                                                                                                                                              | 1 - 199:<br>200 - 499:<br>500 - 1,499:<br>1,499+:     | \$1.12 ea.<br>\$1.10 ea.<br>\$1.07 ea.<br>\$1.00 ea. | Cling 4.5" x 6.5" |                |       |
| DLIL Window<br>Cling* 2" x 3"             | POPET LET IT LOOPING                                                                                                                                                                                                                                                                                                                                                                                                                                                                                                                                                                                                                                                                                                                                                                                                                                                                                                                                                                                                                                                                                                                                                                                                                                                                                                                                                                                                                                                                                                                                                                                                                                                                                                                                                                                                                                                                                                                                                                                                                                                                                                           | 1 - 499:<br>500 - 1,999:<br>2,000 - 4,999:<br>5,000+: | \$0.28 ea.<br>\$0.26 ea.<br>\$0.24 ea.<br>\$0.20 ea. | Cling 2" x 3"     |                |       |
| *Window clings ar<br>glass shiping the ir |                                                                                                                                                                                                                                                                                                                                                                                                                                                                                                                                                                                                                                                                                                                                                                                                                                                                                                                                                                                                                                                                                                                                                                                                                                                                                                                                                                                                                                                                                                                                                                                                                                                                                                                                                                                                                                                                                                                                                                                                                                                                                                                                | d attach to the outsi                                 |                                                      | Subtotal:         |                |       |

## 2023 Sticker Designs