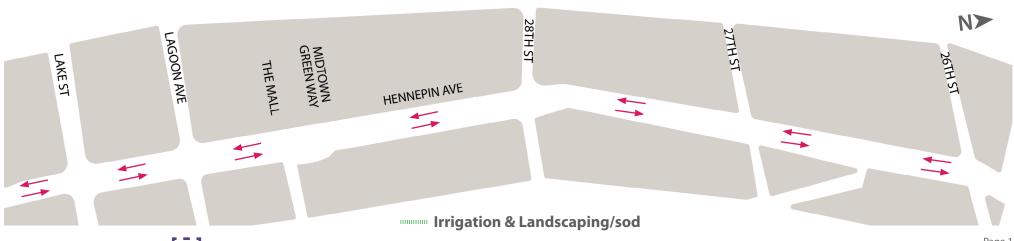

# **Hennepin Ave S Reconstruction Project**

**Construction & Traffic Impact Update** December 15 - January 11, 2025

(W Lake St. to 26th St)

**Construction work:** 

Sanitary Sewer

- - - Storm Sewer

**Traffic impact:** 

**Travel Lanes** 

Roadway & Sidewalk work

## WHAT'S HAPPENING

#### Lake St to 26th St

- Hennepin Ave is open to traffic. There will be misc. work on lighting and signals throughout the winter months.
- Buses have returned to Hennepin

## **WHAT TO EXPECT**

#### Lake St to 26th St

- · Roadway & Utility work using heavy equipment will increase noise, vibration, and dust in work areas and sidewalks.
- Cross streets will at times be reduced to 1-lane.
- Parking lanes will be closed at certain locations on side streets.
- Business access will remain open during the construction.

• Pedestrian detours will be set up as needed. Greater impacts can be expected at intersections where work is occurring.