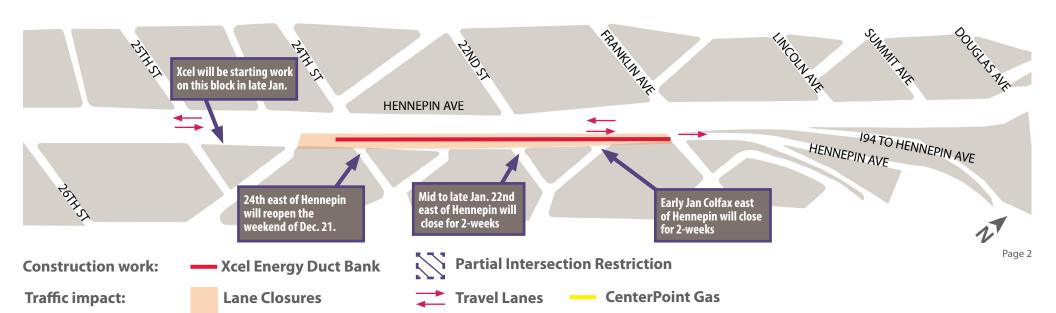

# **Hennepin Ave S Reconstruction Project**

**Construction & Traffic Impact Update** December 15 - January 11, 2025

(W 26th St. to Douglas Ave)

## **WHAT'S HAPPENING**

#### **26th St to Douglas Ave**

• Utility work on Phase 2 between 26th and Franklin will continue through the winter. Xcel Energy will be work in the east side parking and north bound lanes to install new concrete duct banks and manholes.

## **WHAT TO EXPECT**

#### **26th St to Douglas Ave**

- · Roadway & Utility work using heavy equipment will increase noise, vibration, and dust in work areas and sidewalks.
- Vehicle traffic will reduce travel lanes down to 1-lane in both directions during nonrush hours. Depending on the block's construction activity.
- · Cross streets will at times be reduced to 1-lane.

- Parking lanes will be closed at certain locations on side locations.
- Business access will remain open during the construction.
- Pedestrian detours will be set up as needed. Greater impacts can be expected at intersections where work is occurring.