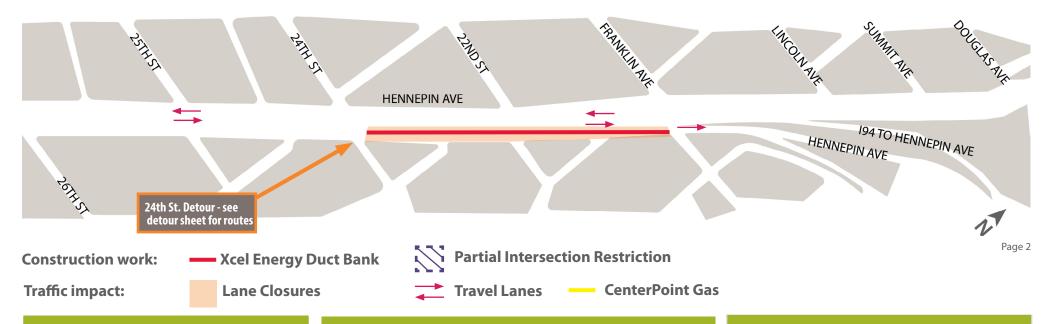

#### 26th St to Douglas Ave

• Utility work on Phase 2 between 26th and Franklin has begun. Both CenterPoint Energy and Xcel Energy will be working in the east side parking lane and North Bound Lane to install new gas mains, concrete duct banks, manholes, and replace gas services.

#### **CONTACT US**

Adam Hayow, Project Engineer - Public Works 612-673-2172 adam.hayow@minneapolismn.gov

(W Lake St. to Douglas Ave.)

| STREET BLOCK               | PROJECT RELATED WORK             | ANTICIPATED ROAD/PEDESTRIAN RESTRICTIONS |                         |                                     |               |                                                                                                 |
|----------------------------|----------------------------------|------------------------------------------|-------------------------|-------------------------------------|---------------|-------------------------------------------------------------------------------------------------|
|                            |                                  | TEMPORARY<br>PED RAMPS                   | PARKING<br>RESTRICTIONS | TWO LANES OPEN<br>(5-9 AM + 3-7 PM) | ONE LANE OPEN | NOTES                                                                                           |
| Lake St. Intersection      |                                  |                                          |                         |                                     |               |                                                                                                 |
| Lake St Lagoon Ave         | Signing and Striping             | ROAD CLOSED                              |                         |                                     |               |                                                                                                 |
| Lagoon Ave Intersection    | Signing and Striping             |                                          |                         |                                     |               |                                                                                                 |
| Lagoon Ave -29th St.       | Signing and Striping             | ROAD CLOSED                              |                         |                                     |               |                                                                                                 |
| 29th St. Intersection      | Signing and Striping             | x                                        | x                       |                                     | x             |                                                                                                 |
| 29th St 28th St.           | Signing and Striping             | X                                        | x                       |                                     | x             |                                                                                                 |
| 28th St. Intersection      | Signing and Striping, Lanscaping | x                                        | x                       |                                     | x             |                                                                                                 |
| 28th St 27th St.           | Signing and Striping, Lanscaping | X                                        | х                       |                                     | x             | Business access lane open Southbound from 26th to 28th                                          |
| 27th St. Intersection      | Signing and Striping, Lanscaping | x                                        | х                       |                                     | x             | Business access lane open Southbound from 26th to 28th.<br>Intersection closed WESTof Hennepin. |
| 27th St - 26th St.         | Signing and Striping, Lanscaping | x                                        | х                       |                                     | x             | Business access lane open Southbound from 26th to 28th                                          |
| 26th St. Intersection      | Signing and Striping, Electrical | x                                        | х                       |                                     | x             | Business access lane open Southbound from 26th to 28th.<br>Intersection closed WESTof Hennepin. |
| 26th St25th St.            |                                  |                                          |                         |                                     |               |                                                                                                 |
| 25th St. Intersection      |                                  |                                          |                         |                                     |               |                                                                                                 |
| 25th St - 24th St.         |                                  |                                          |                         |                                     |               |                                                                                                 |
| 24th St. Intersection      |                                  |                                          |                         |                                     |               |                                                                                                 |
| 24th St 22nd St.           | Xcel Energy Utility work         | x                                        | x                       |                                     |               |                                                                                                 |
| 22nd St. Intersection      | Xcel Energy Utility work         | x                                        | x                       |                                     |               |                                                                                                 |
| 22nd St Franklin Ave.      | Xcel Energy Utility work         | x                                        | x                       |                                     |               |                                                                                                 |
| Franklin Ave. Intersection |                                  |                                          |                         |                                     |               |                                                                                                 |
| Franklin Ave -Lincoln Ave. |                                  |                                          |                         |                                     |               |                                                                                                 |
| Lincoln Ave. Intersection  |                                  |                                          |                         |                                     |               |                                                                                                 |
| Lincoln Ave Summit Ave.    |                                  |                                          |                         |                                     |               |                                                                                                 |
| Summit Ave. Intersection   |                                  |                                          |                         |                                     |               |                                                                                                 |