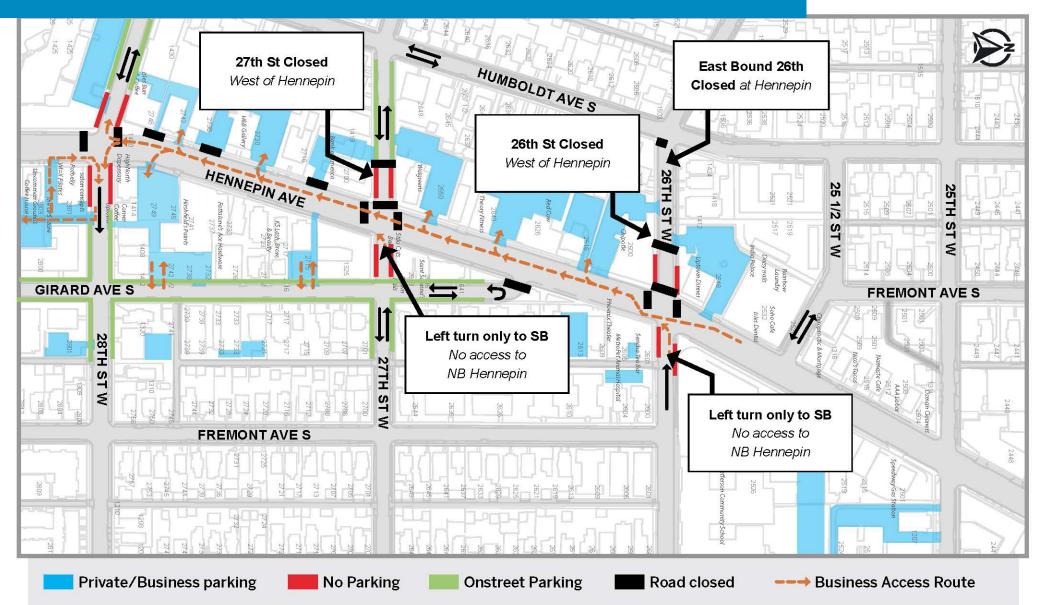

Business access will remain open during the construction.
Pedestrian detours will be set

- up as needed. Greater impacts can be expected at intersections where work is occurring.
- Metro Transit buses will be detoured over to Lyndale Ave. via Lake St or 31st. St. and 24th St.

(W Lake St. to Douglas Ave.)

**Detour Routes** November 17-23, 2024

(W Lake St. to Douglas Ave.)

Business Parking / Access Map November 17-23, 2024

(W Lake St. to Douglas Ave.)

**In-Progress Images** November 17-23, 2024