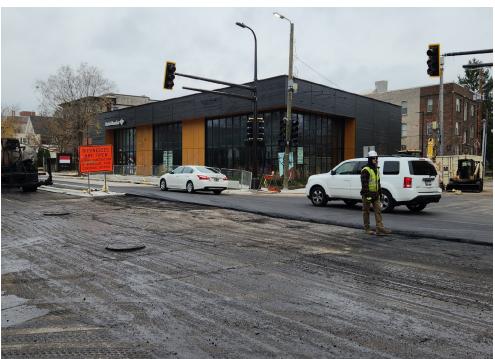

#### 26th St to Douglas Ave

• Utility work on Phase 2 between 26th and Franklin has begun. Both CenterPoint Energy and Xcel Energy will be working in the east side parking lane and North Bound Lane to install new gas mains, concrete duct banks, manholes, and replace gas services.

### 🐧 WHAT TO EXPECT

**26th St to Douglas Ave** • Roadway & Utility work using heavy equipment will increase noise, vibration, and dust in work areas and sidewalks.

Vehicle traffic will reduce travel lanes down to 1-lane in both directions during nonrush hours. Depending on the block's construction activity.
Cross streets will at times be reduced to 1-lane. • Parking lanes will be closed at certain locations on side locations.