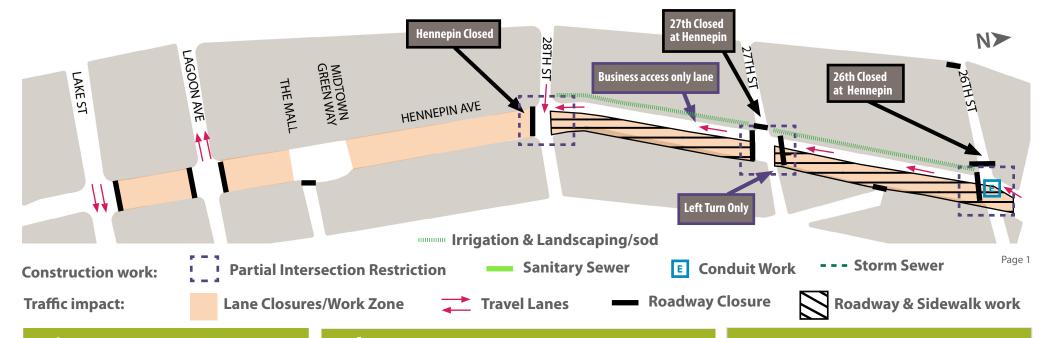

#### Lake St to 26th St

• Roadway work is finishing up for the season between 28th and 26th.

• Minor concrete work on sidewalks, medians, and curb will finish up next week

• Landscaping, and striping will continue into next week

#### Lake St to 26th St

- Roadway & Utility work using heavy equipment will increase noise, vibration, and dust in work areas and sidewalks.
- Cross streets will at times be reduced to 1-lane.
- Parking lanes will be closed at

certain locations on side streets.

• Business access will remain

open during the construction.

- Pedestrian detours will be set up as needed. Greater impacts can be expected at intersections where work is occurring.
- Metro Transit buses will be detoured over to Lyndale Ave. via Lake St or 31st. St. and 24th St.

#### 26th St to Douglas Ave

• Utility work on Phase 2 between 26th and Franklin has begun. Both CenterPoint Energy and Xcel Energy will be working in the east side parking lane and North Bound Lane to install new gas mains, concrete duct banks, manholes, and replace gas services.

### 🐧 WHAT TO EXPECT

**26th St to Douglas Ave** • Roadway & Utility work using heavy equipment will increase noise, vibration, and dust in work areas and sidewalks.

Vehicle traffic will reduce travel lanes down to 1-lane in both directions during nonrush hours. Depending on the block's construction activity.
Cross streets will at times be reduced to 1-lane. • Parking lanes will be closed at certain locations on side locations.

Business access will remain open during the construction.
Pedestrian detours will be set

- up as needed. Greater impacts can be expected at intersections where work is occurring.
- Metro Transit buses will be detoured over to Lyndale Ave. via Lake St or 31st. St. and 24th St.

#### **CONTACT US**

Adam Hayow, Project Engineer - Public Works 612-673-2172 adam.hayow@minneapolismn.gov

(W Lake St. to Douglas Ave.)

| STREET BLOCK               | PROJECT RELATED WORK             | ANTICIPATED ROAD/PEDESTRIAN RESTRICTIONS |                         |                                     |               |                                                                                                 |
|----------------------------|----------------------------------|------------------------------------------|-------------------------|-------------------------------------|---------------|-------------------------------------------------------------------------------------------------|
|                            |                                  | TEMPORARY<br>PED RAMPS                   | PARKING<br>RESTRICTIONS | TWO LANES OPEN<br>(5-9 AM + 3-7 PM) | ONE LANE OPEN | NOTES                                                                                           |
| Lake St. Intersection      |                                  |                                          |                         |                                     |               |                                                                                                 |
| Lake St Lagoon Ave         | Signing and Striping             | ROAD CLOSED                              |                         |                                     |               |                                                                                                 |
| Lagoon Ave Intersection    | Signing and Striping             |                                          |                         |                                     |               |                                                                                                 |
| Lagoon Ave -29th St.       | Signing and Striping             | ROAD CLOSED                              |                         |                                     |               |                                                                                                 |
| 29th St. Intersection      | Signing and Striping             | x                                        | x                       |                                     | x             |                                                                                                 |
| 29th St 28th St.           | Signing and Striping             | X                                        | x                       |                                     | x             |                                                                                                 |
| 28th St. Intersection      | Signing and Striping, Lanscaping | x                                        | x                       |                                     | x             |                                                                                                 |
| 28th St 27th St.           | Signing and Striping, Lanscaping | X                                        | х                       |                                     | x             | Business access lane open Southbound from 26th to 28th                                          |
| 27th St. Intersection      | Signing and Striping, Lanscaping | x                                        | х                       |                                     | x             | Business access lane open Southbound from 26th to 28th.<br>Intersection closed WESTof Hennepin. |
| 27th St - 26th St.         | Signing and Striping, Lanscaping | x                                        | х                       |                                     | x             | Business access lane open Southbound from 26th to 28th                                          |
| 26th St. Intersection      | Signing and Striping, Electrical | x                                        | х                       |                                     | x             | Business access lane open Southbound from 26th to 28th.<br>Intersection closed WESTof Hennepin. |
| 26th St25th St.            |                                  |                                          |                         |                                     |               |                                                                                                 |
| 25th St. Intersection      |                                  |                                          |                         |                                     |               |                                                                                                 |
| 25th St - 24th St.         |                                  |                                          |                         |                                     |               |                                                                                                 |
| 24th St. Intersection      |                                  |                                          |                         |                                     |               |                                                                                                 |
| 24th St 22nd St.           | Xcel Energy Utility work         | x                                        | x                       |                                     |               |                                                                                                 |
| 22nd St. Intersection      | Xcel Energy Utility work         | x                                        | x                       |                                     |               |                                                                                                 |
| 22nd St Franklin Ave.      | Xcel Energy Utility work         | x                                        | x                       |                                     |               |                                                                                                 |
| Franklin Ave. Intersection |                                  |                                          |                         |                                     |               |                                                                                                 |
| Franklin Ave -Lincoln Ave. |                                  |                                          |                         |                                     |               |                                                                                                 |
| Lincoln Ave. Intersection  |                                  |                                          |                         |                                     |               |                                                                                                 |
| Lincoln Ave Summit Ave.    |                                  |                                          |                         |                                     |               |                                                                                                 |
| Summit Ave. Intersection   |                                  |                                          |                         |                                     |               |                                                                                                 |