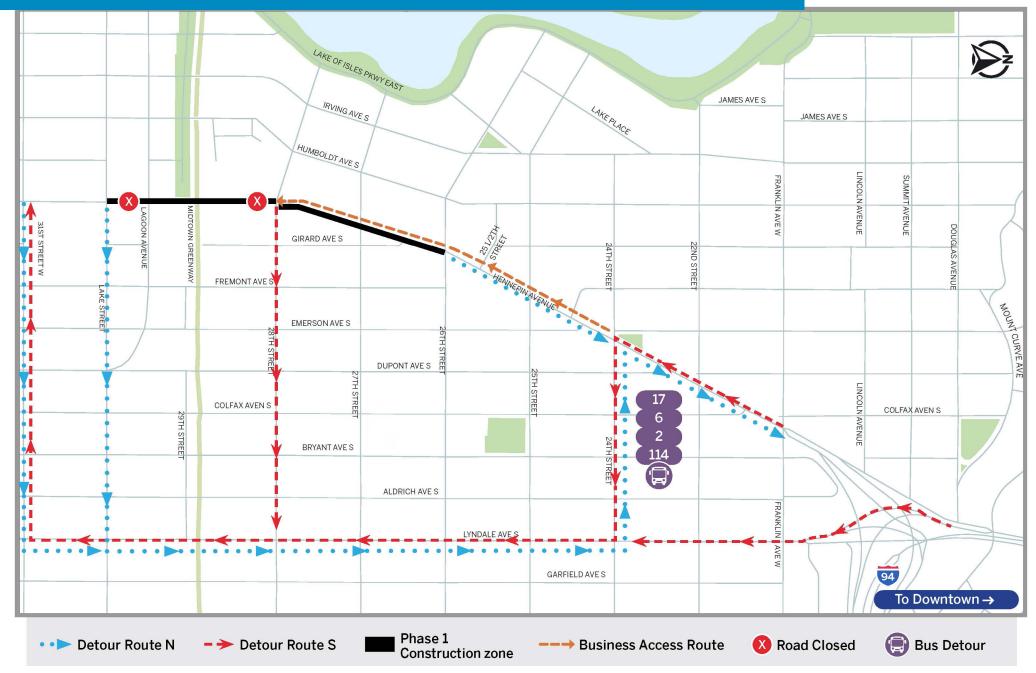

certain locations on side streets.

• Business access will remain

open during the construction.

- Pedestrian detours will be set up as needed. Greater impacts can be expected at intersections where work is occurring.
- Metro Transit buses will be detoured over to Lyndale Ave. via Lake St or 31st. St. and 24th St.

Business access will remain open during the construction.
Pedestrian detours will be set

- up as needed. Greater impacts can be expected at intersections where work is occurring.
- Metro Transit buses will be detoured over to Lyndale Ave. via Lake St or 31st. St. and 24th St.

(W Lake St. to Douglas Ave.)

**Detour Routes** November 17-23, 2024

(W Lake St. to Douglas Ave.)

Business Parking / Access Map November 17-23, 2024

(W Lake St. to Douglas Ave.)

**In-Progress Images** November 17-23, 2024