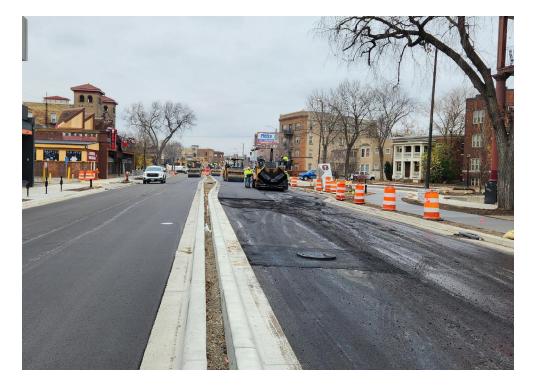

#### Lake St to 26th St

• Roadway work is finishing up for the season between 28th and 26th.

• Minor concrete work on sidewalks, medians, and curb will finish up next week

• Landscaping, and striping will continue into next week

#### Lake St to 26th St

- Roadway & Utility work using heavy equipment will increase noise, vibration, and dust in work areas and sidewalks.
- Cross streets will at times be reduced to 1-lane.
- Parking lanes will be closed at