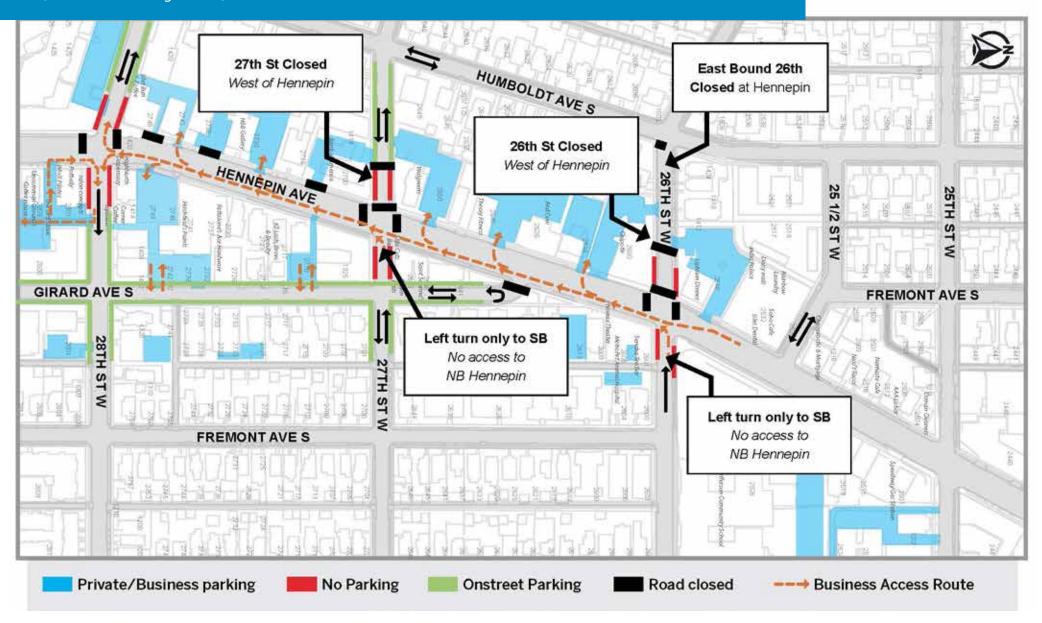

### **Detour Routes**November 3rd-November 9th, 2024

**Business Parking / Access Map**November 3rd-November 9th, 2024

**Business Parking / Access Map** November 3rd-November 9th, 2024

**In-Progress Images**November 3rd-November 9th, 2024