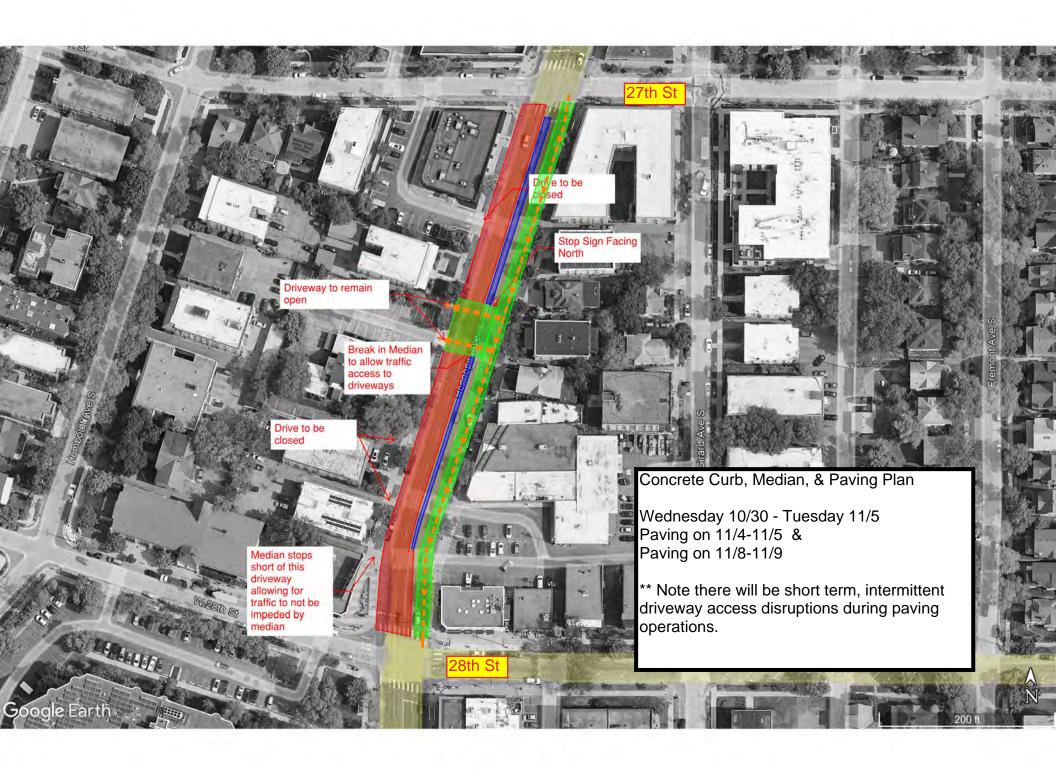

#### Lake St to 26th St

- Roadway construction continues between 28th and 26th.
- Concrete curb, medians, and sidewalk work continues over the next couple weeks.
- Asphalt paving will continue over the next couple weeks. This will require short term intermittent driveway closures and delays.

#### Lake St to 26th St

- · Roadway & Utility work using heavy equipment will increase noise, vibration, and dust in work areas and sidewalks.
- Cross streets will at times be reduced to 1-lane.
- Parking lanes will be closed at certain locations on side streets.
- Business access will remain open during the construction.

- Pedestrian detours will be set up as needed. Greater impacts can be expected at intersections where work is occurring.
- Metro Transit buses will be detoured over to Lyndale Ave. via Lake St or 31st. St. and 24th St.