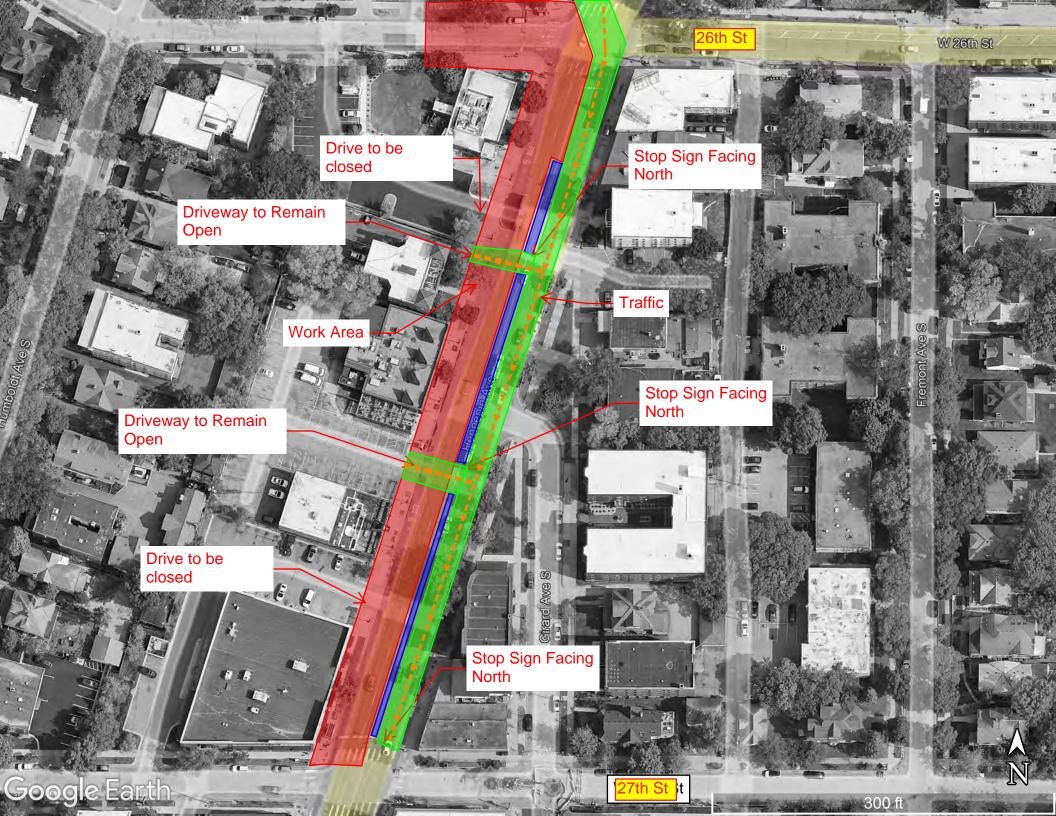

#### **26th St to Douglas Ave**

• Utility work on Phase 2 between 26th and Franklin has begun. Both CenterPoint Energy and Xcel Energy will be working in the east side parking lane and North Bound Lane to install new gas mains, concrete duct banks, manholes, and replace gas services.

#### **26th St to Douglas Ave**

- · Roadway & Utility work using heavy equipment will increase noise, vibration, and dust in work areas and sidewalks.
- Vehicle traffic will reduce travel lanes down to 1-lane in both directions during nonrush hours. Depending on the block's construction activity.
- Cross streets will at times be reduced to 1-lane.

• Parking lanes will be closed at certain locations on side locations.

**CenterPoint Gas** 

- Business access will remain open during the construction.
- Pedestrian detours will be set up as needed. Greater impacts can be expected at intersections where work is occurring.
- Metro Transit buses will be detoured over to Lyndale Ave. via Lake St or 31st. St. and 24th St.