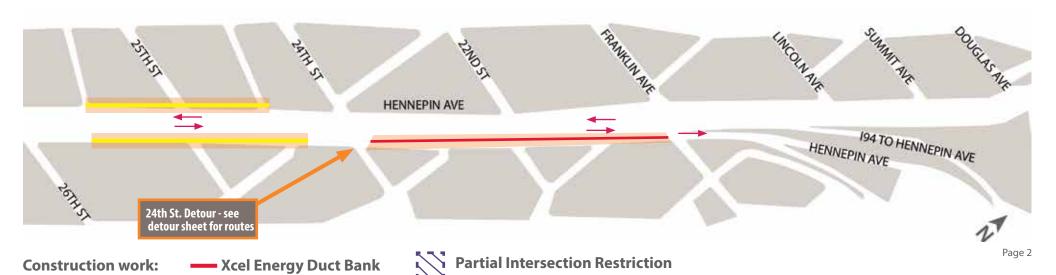

#### **CONTACT US**

Adam Hayow, Project Engineer - Public Works

**Block-by-Block Work Summary** November 3rd-November 9th, 2024

| STREET BLOCK               | PROJECT RELATED WORK       | ANTICIPATED ROAD/PEDESTRIAN RESTRICTIONS |                         |                                     |               |                                                                                              |
|----------------------------|----------------------------|------------------------------------------|-------------------------|-------------------------------------|---------------|----------------------------------------------------------------------------------------------|
|                            |                            | TEMPORARY<br>PED RAMPS                   | PARKING<br>RESTRICTIONS | TWO LANES OPEN<br>(5-9 AM + 3-7 PM) | ONE LANE OPEN | NOTES                                                                                        |
| Lake St. Intersection      | Sidewalk fill ins          |                                          |                         |                                     |               |                                                                                              |
| Lake St Lagoon Ave         | Sidewalk fill ins          | ROAD CLOSED                              |                         |                                     |               |                                                                                              |
| Lagoon Ave Intersection    | Sidewalk fill ins          |                                          |                         |                                     |               |                                                                                              |
| Lagoon Ave -29th St.       | Sidewalk fill ins          | ROAD CLOSED                              |                         |                                     |               |                                                                                              |
| 29th St. Intersection      | Sidewalk fill ins          | х                                        | Х                       |                                     | х             |                                                                                              |
| 29th St 28th St.           | Sidewalk fill ins          | х                                        | Х                       |                                     | х             |                                                                                              |
| 28th St. Intersection      | Paving                     | х                                        | Х                       |                                     | х             |                                                                                              |
| 28th St 27th St.           | Curb, irrigation, & Paving | х                                        | Х                       |                                     | х             | Business access lane open Southbound from 26th to 28th                                       |
| 27th St. Intersection      | Paving                     | X                                        | х                       |                                     | х             | Business access lane open Southbound from 26th to 28th. Intersection closed WESTof Hennepin. |
| 27th St - 26th St.         | Paving                     | х                                        | X                       |                                     | х             | Business access lane open Southbound from 26th to 28th                                       |
| 26th St. Intersection      | Electrical                 | х                                        | х                       |                                     | х             | Business access lane open Southbound from 26th to 28th. Intersection closed WESTof Hennepin. |
| 26th St25th St.            | CenterPoint Energy Work    | х                                        | x                       |                                     |               |                                                                                              |
| 25th St. Intersection      | CenterPoint Energy Work    | х                                        | x                       |                                     |               |                                                                                              |
| 25th St - 24th St.         |                            |                                          |                         |                                     |               |                                                                                              |
| 24th St. Intersection      |                            |                                          |                         |                                     |               |                                                                                              |
| 24th St 22nd St.           | Xcel Energy Utility work   | х                                        | х                       |                                     |               |                                                                                              |
| 22nd St. Intersection      | Xcel Energy Utility work   | х                                        | х                       |                                     |               |                                                                                              |
| 22nd St Franklin Ave.      | Xcel Energy Utility work   | х                                        | x                       |                                     |               |                                                                                              |
| Franklin Ave. Intersection |                            |                                          |                         |                                     |               |                                                                                              |
| Franklin Ave -Lincoln Ave. |                            |                                          |                         |                                     |               |                                                                                              |
| Lincoln Ave. Intersection  |                            |                                          |                         |                                     |               |                                                                                              |
| Lincoln Ave Summit Ave.    |                            |                                          |                         |                                     |               |                                                                                              |
| Summit Ave. Intersection   |                            |                                          |                         |                                     |               | Page 3                                                                                       |