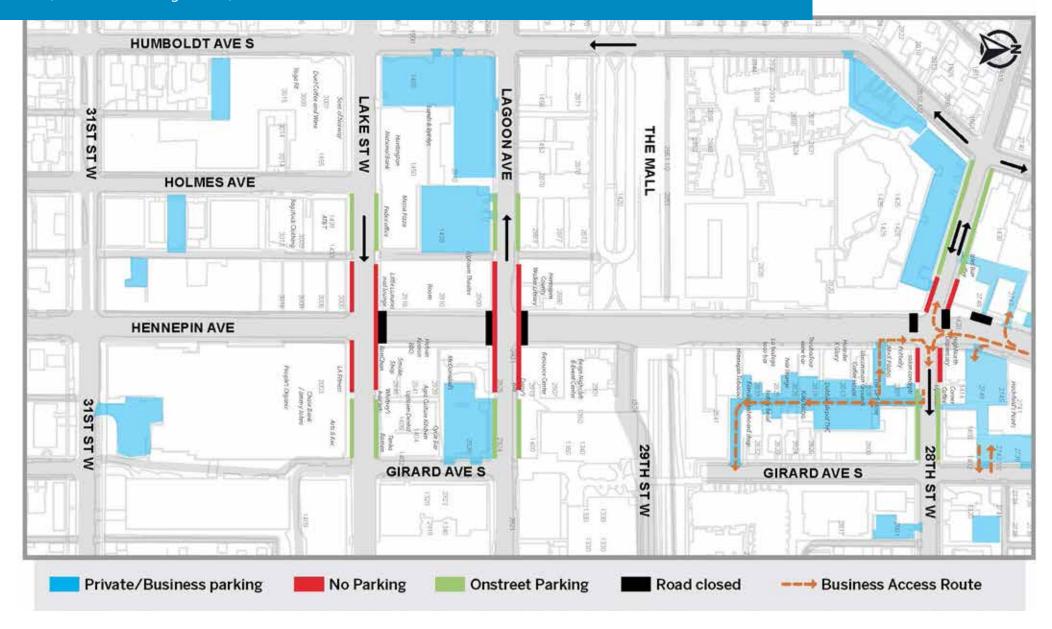

### **Detour Routes**November 3rd-November 9th, 2024

**Business Parking / Access Map**November 3rd-November 9th, 2024

**Business Parking / Access Map** November 3rd-November 9th, 2024

**In-Progress Images**November 3rd-November 9th, 2024