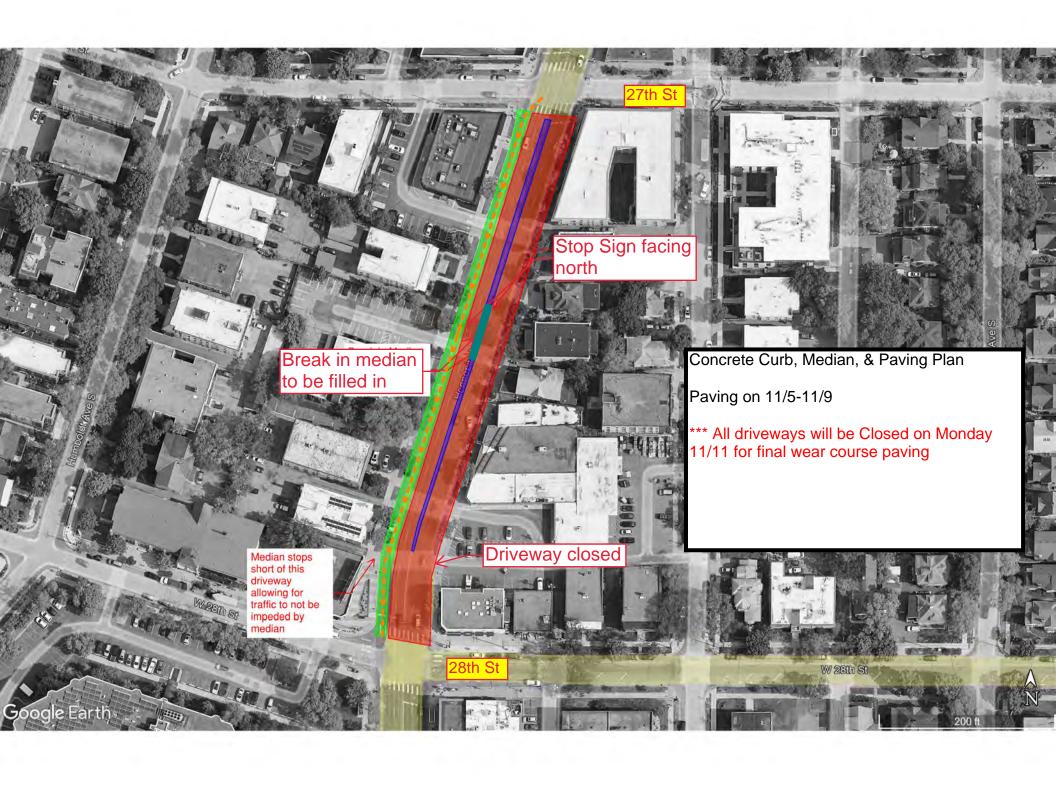

#### Lake St to 26th St

- Roadway construction continues between 28th and 26th.
- Concrete curb, medians, and sidewalk work continues over the next couple weeks.
- Asphalt paving will continue over the next couple weeks. This will require short term intermittent driveway closures and delays.

#### Lake St to 26th St

- · Roadway & Utility work using heavy equipment will increase noise, vibration, and dust in work areas and sidewalks.
- Cross streets will at times be reduced to 1-lane.
- Parking lanes will be closed at certain locations on side streets.
- Business access will remain open during the construction.

- Pedestrian detours will be set up as needed. Greater impacts can be expected at intersections where work is occurring.
- Metro Transit buses will be detoured over to Lyndale Ave. via Lake St or 31st. St. and 24th St.