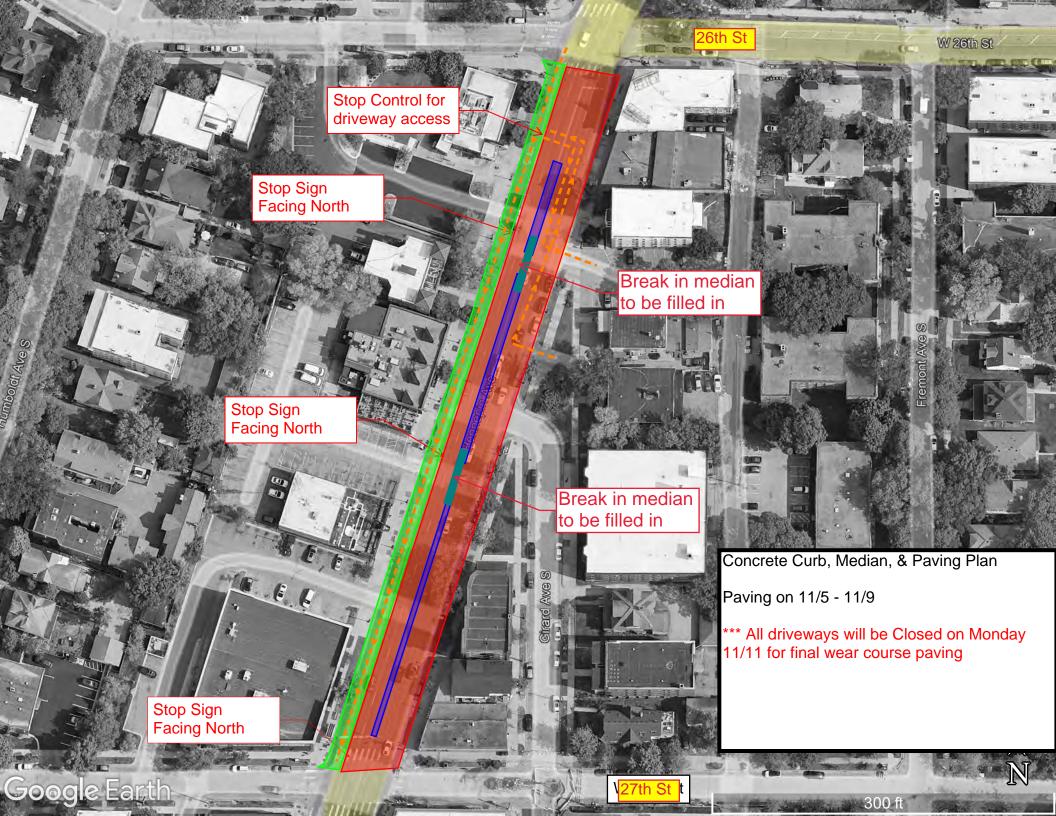

#### Lake St to 26th St

- Roadway construction continues between 28th and 26th.
- Concrete curb, medians, and sidewalk work continues over the next couple weeks.
- Asphalt paving will continue over the next couple weeks. This will require short term intermittent driveway closures and delays.

#### Lake St to 26th St

- · Roadway & Utility work using heavy equipment will increase noise, vibration, and dust in work areas and sidewalks.
- Cross streets will at times be reduced to 1-lane.
- Parking lanes will be closed at certain locations on side streets.
- Business access will remain open during the construction.