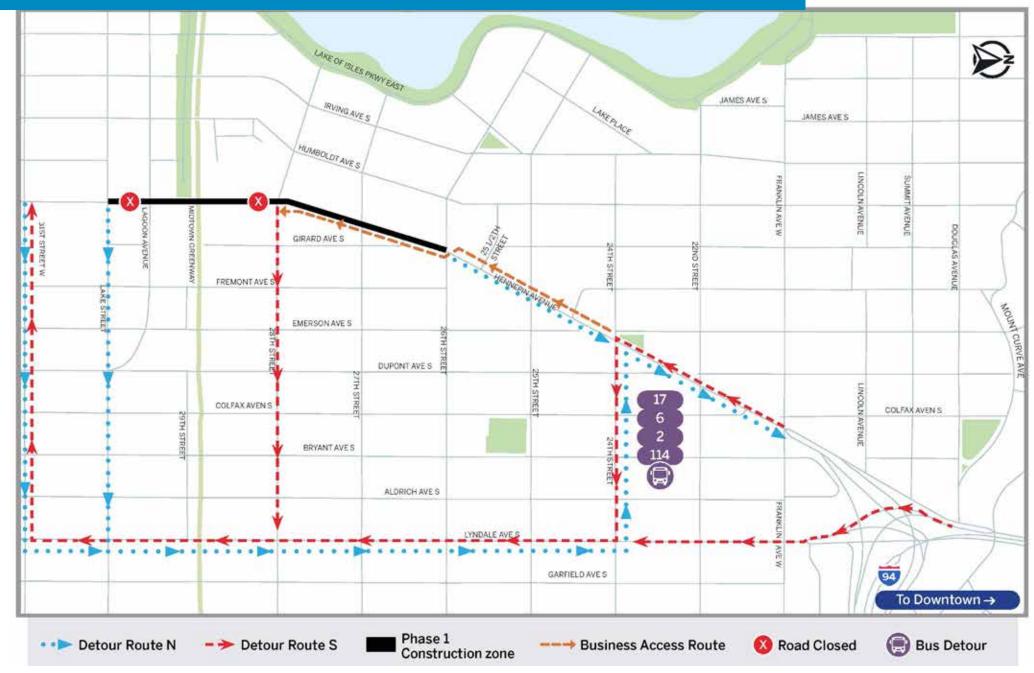

### **Detour Routes**November 3rd-November 9th, 2024

**Business Parking / Access Map**November 3rd-November 9th, 2024

**Business Parking / Access Map** November 3rd-November 9th, 2024

**In-Progress Images**November 3rd-November 9th, 2024