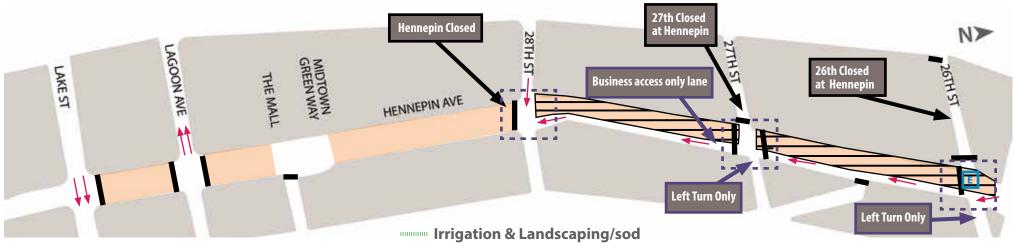

#### **CONTACT US**

Adam Hayow, Project Engineer - Public Works

**Block-by-Block Work Summary** November 3rd-November 9th, 2024

| STREET BLOCK               | PROJECT RELATED WORK       | ANTICIPATED ROAD/PEDESTRIAN RESTRICTIONS |                         |                                     |               |                                                                                              |
|----------------------------|----------------------------|------------------------------------------|-------------------------|-------------------------------------|---------------|----------------------------------------------------------------------------------------------|
|                            |                            | TEMPORARY<br>PED RAMPS                   | PARKING<br>RESTRICTIONS | TWO LANES OPEN<br>(5-9 AM + 3-7 PM) | ONE LANE OPEN | NOTES                                                                                        |
| Lake St. Intersection      | Sidewalk fill ins          |                                          |                         |                                     |               |                                                                                              |
| Lake St Lagoon Ave         | Sidewalk fill ins          | ROAD CLOSED                              |                         |                                     |               |                                                                                              |
| Lagoon Ave Intersection    | Sidewalk fill ins          |                                          |                         |                                     |               |                                                                                              |
| Lagoon Ave -29th St.       | Sidewalk fill ins          | ROAD CLOSED                              |                         |                                     |               |                                                                                              |
| 29th St. Intersection      | Sidewalk fill ins          | х                                        | Х                       |                                     | х             |                                                                                              |
| 29th St 28th St.           | Sidewalk fill ins          | х                                        | Х                       |                                     | х             |                                                                                              |
| 28th St. Intersection      | Paving                     | х                                        | Х                       |                                     | х             |                                                                                              |
| 28th St 27th St.           | Curb, irrigation, & Paving | х                                        | Х                       |                                     | х             | Business access lane open Southbound from 26th to 28th                                       |
| 27th St. Intersection      | Paving                     | X                                        | х                       |                                     | х             | Business access lane open Southbound from 26th to 28th. Intersection closed WESTof Hennepin. |
| 27th St - 26th St.         | Paving                     | х                                        | X                       |                                     | х             | Business access lane open Southbound from 26th to 28th                                       |
| 26th St. Intersection      | Electrical                 | х                                        | х                       |                                     | х             | Business access lane open Southbound from 26th to 28th. Intersection closed WESTof Hennepin. |
| 26th St25th St.            | CenterPoint Energy Work    | х                                        | x                       |                                     |               |                                                                                              |
| 25th St. Intersection      | CenterPoint Energy Work    | х                                        | x                       |                                     |               |                                                                                              |
| 25th St - 24th St.         |                            |                                          |                         |                                     |               |                                                                                              |
| 24th St. Intersection      |                            |                                          |                         |                                     |               |                                                                                              |
| 24th St 22nd St.           | Xcel Energy Utility work   | х                                        | х                       |                                     |               |                                                                                              |
| 22nd St. Intersection      | Xcel Energy Utility work   | х                                        | х                       |                                     |               |                                                                                              |
| 22nd St Franklin Ave.      | Xcel Energy Utility work   | х                                        | x                       |                                     |               |                                                                                              |
| Franklin Ave. Intersection |                            |                                          |                         |                                     |               |                                                                                              |
| Franklin Ave -Lincoln Ave. |                            |                                          |                         |                                     |               |                                                                                              |
| Lincoln Ave. Intersection  |                            |                                          |                         |                                     |               |                                                                                              |
| Lincoln Ave Summit Ave.    |                            |                                          |                         |                                     |               |                                                                                              |
| Summit Ave. Intersection   |                            |                                          |                         |                                     |               | Page 3                                                                                       |