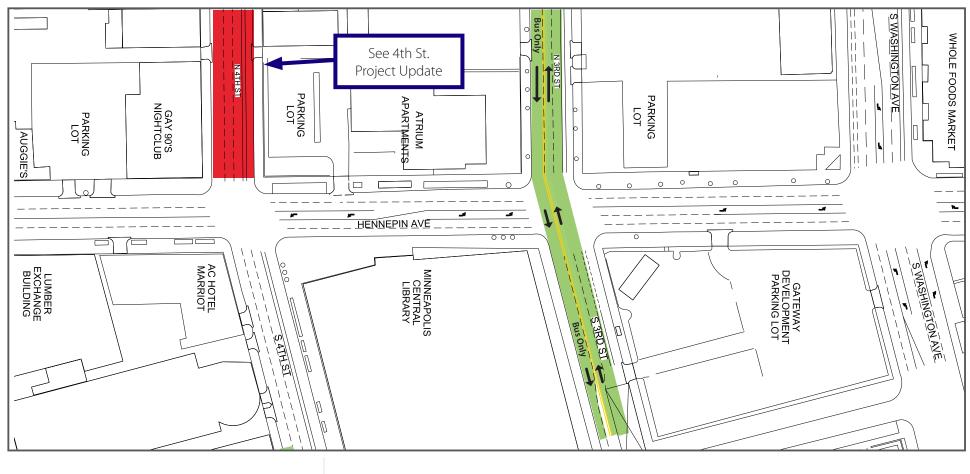

### **Construction Update**

Volume 97: June 26 - July 2, 2022

4th Street to Washington Avenue

• Lane Closures will vary over the next couple weeks and are subject to change

Work zone (no vehicle access)
\*Sidewalks will be maintained

Valet and loading zone

Daytime non-rush hour work zone

//// Work zone vehicle access maintained

Open travel lanes

Vehicle access - SB Hennepin only

Vehicle Access - NB Hennepin only