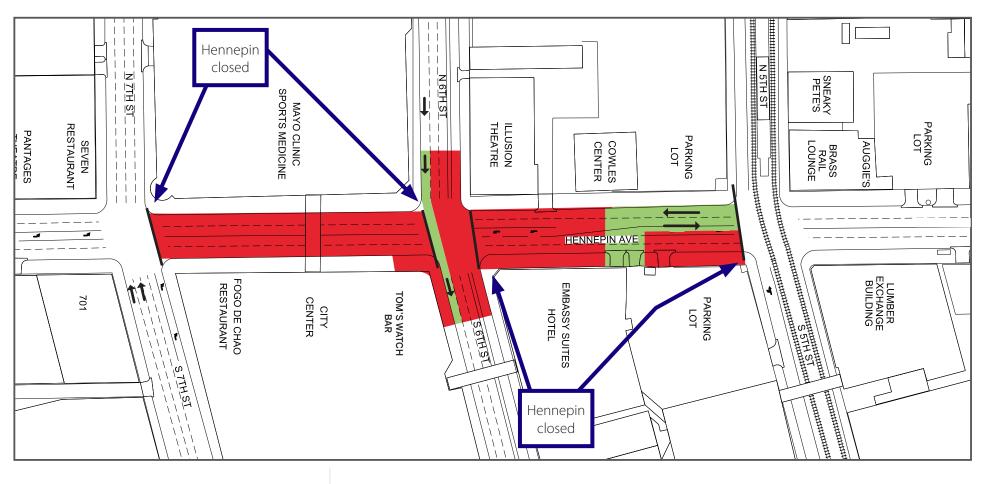

### **Construction Update**

Volume 97: June 26 - July 2, 2022

Vehicle Access - NB Hennepin only

7th Street to 5th Street

 Lane Closures will vary over the next couple weeks and are subject to change

Work zone (no vehicle access)
\*Sidewalks will be maintained

Valet and loading zone

Daytime non-rush hour work zone

//// Work zone vehicle access maintained

Open travel lanes

Vehicle access - SB Hennepin only