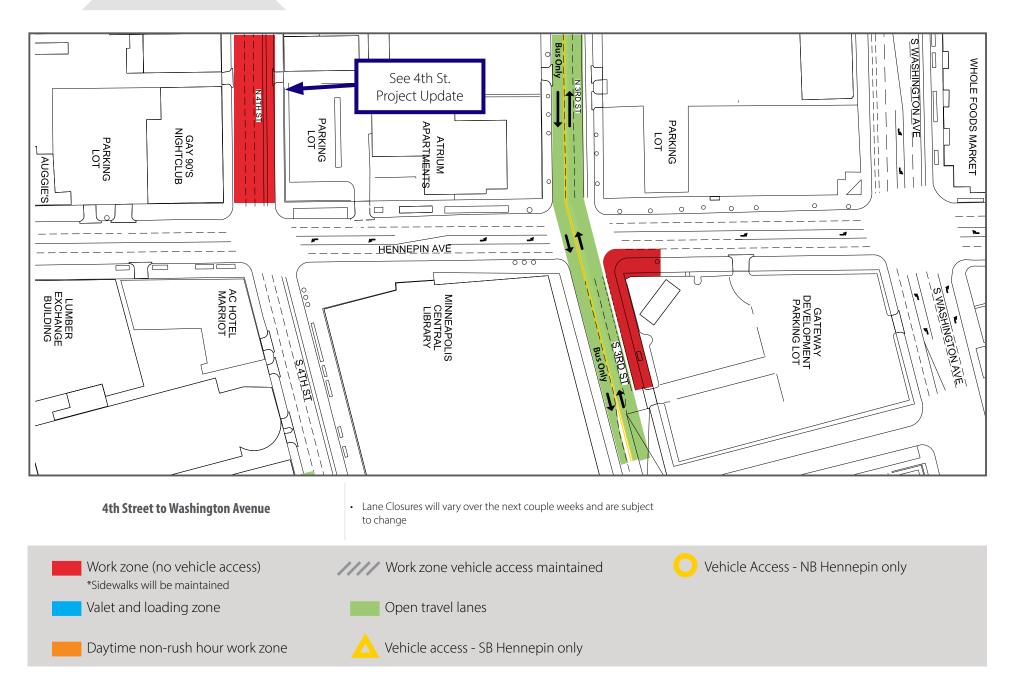

- No left turns on or off Hennepin Ave. in certain locations.
- · Cross streets will be reduced to one lane at times.
- Increased traffic congestion on 1st Ave. and Washington Ave. detour routes.

Construction Update Volume 91: May 15 - May 21, 2022

| Block                       | Project Related Work                      | Anticipated Road/Pedestrian Restrictions |                         |                   |                  |                 |
|-----------------------------|-------------------------------------------|------------------------------------------|-------------------------|-------------------|------------------|-----------------|
|                             |                                           | Temporary<br>Ped Ramps                   | Parking<br>Restrictions | Two Lanes<br>Open | One Lane<br>Open | Notes           |
| 12th Street Intersection    |                                           |                                          |                         |                   |                  |                 |
| 12th to 11th                |                                           |                                          |                         |                   |                  |                 |
| 11th Street Intersection    |                                           |                                          |                         |                   |                  |                 |
| 11th to 10th                |                                           |                                          |                         |                   |                  |                 |
| 10th Street Intersection    |                                           |                                          |                         |                   |                  |                 |
| 10th to 9th                 |                                           |                                          |                         |                   |                  |                 |
| 9th Street Intersection     |                                           |                                          |                         |                   |                  |                 |
| 9th to 8th                  |                                           |                                          |                         |                   |                  |                 |
| 8th Street Intersection     |                                           |                                          |                         |                   |                  |                 |
| 8th to 7th                  |                                           |                                          |                         |                   |                  |                 |
| 7th Street Intersection     | Curb , Electrical Work and Paving         | Х                                        | Х                       |                   | Х                |                 |
| 7th to 6th                  | Sidewalk, Electrical Work and Curb        |                                          |                         |                   |                  | Hennepin Closed |
| 6th Street Intersection     | Curb                                      | Х                                        | Х                       | Х                 |                  |                 |
| 6th to 5th                  | Sidewalk, Electrical Work and Curb        |                                          |                         |                   |                  | Hennepin Closed |
| 5th Street Intersection     | Curb and Electrical                       |                                          |                         |                   |                  |                 |
| 5th to 4th                  | Irrigation Start-up and Plantings         |                                          |                         |                   |                  |                 |
| 4th Street Intersection     |                                           |                                          |                         |                   |                  |                 |
| 4th to 3rd                  | Irrigation Start-up and Plantings         |                                          |                         |                   |                  |                 |
| 3rd Street Intersection     | Sidewalk and Pedestrian Ramp Construction | Х                                        |                         | Х                 |                  |                 |
| 3rd to Washington           | Irrigation Start-up and Plantings         |                                          |                         |                   |                  |                 |
| Washington Ave Intersection |                                           |                                          |                         |                   |                  |                 |