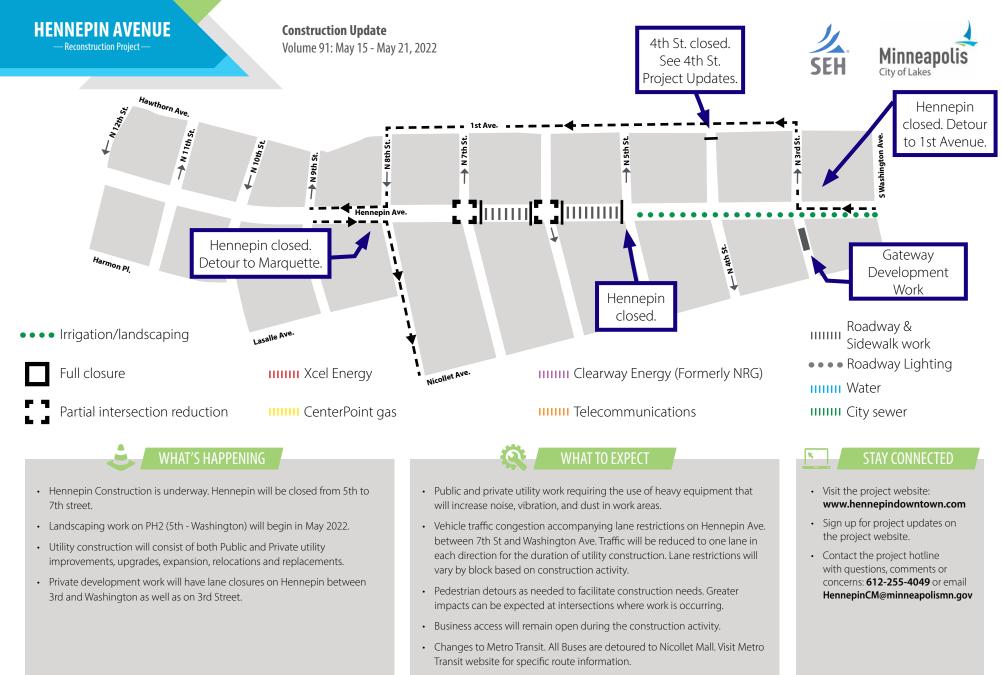

- No left turns on or off Hennepin Ave. in certain locations.
- · Cross streets will be reduced to one lane at times.
- Increased traffic congestion on 1st Ave. and Washington Ave. detour routes.

Construction Update Volume 91: May 15 - May 21, 2022

| Block                       | Project Related Work                      | Anticipated Road/Pedestrian Restrictions |                         |                   |                  |                 |
|-----------------------------|-------------------------------------------|------------------------------------------|-------------------------|-------------------|------------------|-----------------|
|                             |                                           | Temporary<br>Ped Ramps                   | Parking<br>Restrictions | Two Lanes<br>Open | One Lane<br>Open | Notes           |
| 12th Street Intersection    |                                           |                                          |                         |                   |                  |                 |
| 12th to 11th                |                                           |                                          |                         |                   |                  |                 |
| 11th Street Intersection    |                                           |                                          |                         |                   |                  |                 |
| 11th to 10th                |                                           |                                          |                         |                   |                  |                 |
| 10th Street Intersection    |                                           |                                          |                         |                   |                  |                 |
| 10th to 9th                 |                                           |                                          |                         |                   |                  |                 |
| 9th Street Intersection     |                                           |                                          |                         |                   |                  |                 |
| 9th to 8th                  |                                           |                                          |                         |                   |                  |                 |
| 8th Street Intersection     |                                           |                                          |                         |                   |                  |                 |
| 8th to 7th                  |                                           |                                          |                         |                   |                  |                 |
| 7th Street Intersection     | Curb , Electrical Work and Paving         | Х                                        | Х                       |                   | Х                |                 |
| 7th to 6th                  | Sidewalk, Electrical Work and Curb        |                                          |                         |                   |                  | Hennepin Closed |
| 6th Street Intersection     | Curb                                      | Х                                        | Х                       | Х                 |                  |                 |
| 6th to 5th                  | Sidewalk, Electrical Work and Curb        |                                          |                         |                   |                  | Hennepin Closed |
| 5th Street Intersection     | Curb and Electrical                       |                                          |                         |                   |                  |                 |
| 5th to 4th                  | Irrigation Start-up and Plantings         |                                          |                         |                   |                  |                 |
| 4th Street Intersection     |                                           |                                          |                         |                   |                  |                 |
| 4th to 3rd                  | Irrigation Start-up and Plantings         |                                          |                         |                   |                  |                 |
| 3rd Street Intersection     | Sidewalk and Pedestrian Ramp Construction | Х                                        |                         | Х                 |                  |                 |
| 3rd to Washington           | Irrigation Start-up and Plantings         |                                          |                         |                   |                  |                 |
| Washington Ave Intersection |                                           |                                          |                         |                   |                  |                 |