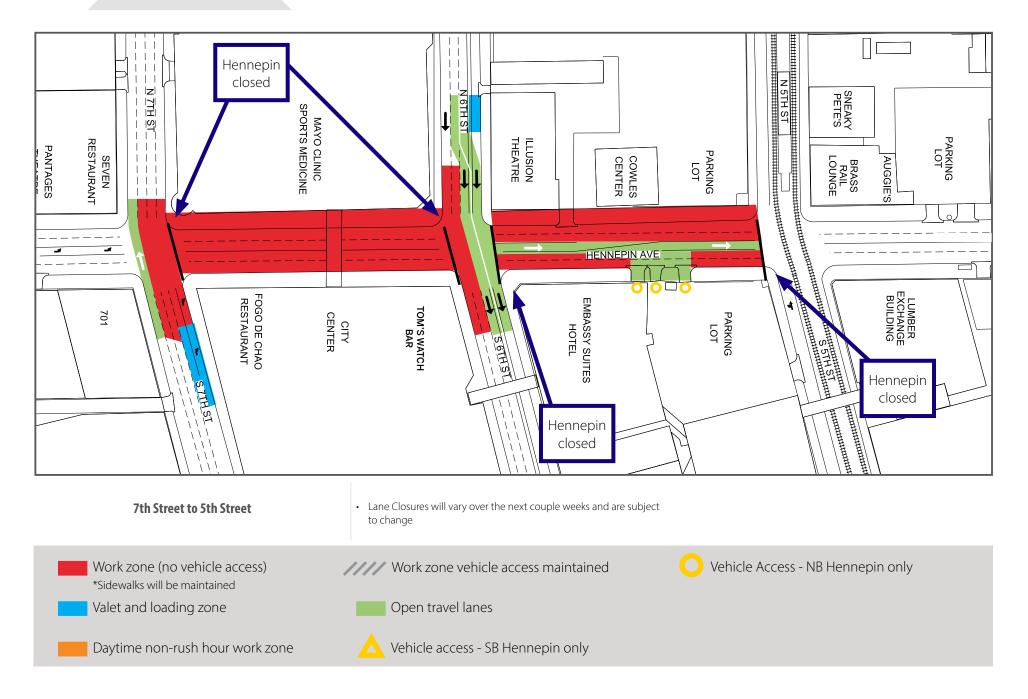

- No left turns on or off Hennepin Ave. in certain locations.
- · Cross streets will be reduced to one lane at times.
- Increased traffic congestion on 1st Ave. and Washington Ave. detour routes.

Construction Update Volume 91: May 15 - May 21, 2022

| Block                       | Project Related Work                      | Anticipated Road/Pedestrian Restrictions |                         |                   |                  |                 |
|-----------------------------|-------------------------------------------|------------------------------------------|-------------------------|-------------------|------------------|-----------------|
|                             |                                           | Temporary<br>Ped Ramps                   | Parking<br>Restrictions | Two Lanes<br>Open | One Lane<br>Open | Notes           |
| 12th Street Intersection    |                                           |                                          |                         |                   |                  |                 |
| 12th to 11th                |                                           |                                          |                         |                   |                  |                 |
| 11th Street Intersection    |                                           |                                          |                         |                   |                  |                 |
| 11th to 10th                |                                           |                                          |                         |                   |                  |                 |
| 10th Street Intersection    |                                           |                                          |                         |                   |                  |                 |
| 10th to 9th                 |                                           |                                          |                         |                   |                  |                 |
| 9th Street Intersection     |                                           |                                          |                         |                   |                  |                 |
| 9th to 8th                  |                                           |                                          |                         |                   |                  |                 |
| 8th Street Intersection     |                                           |                                          |                         |                   |                  |                 |
| 8th to 7th                  |                                           |                                          |                         |                   |                  |                 |
| 7th Street Intersection     | Curb , Electrical Work and Paving         | Х                                        | Х                       |                   | Х                |                 |
| 7th to 6th                  | Sidewalk, Electrical Work and Curb        |                                          |                         |                   |                  | Hennepin Closed |
| 6th Street Intersection     | Curb                                      | Х                                        | Х                       | Х                 |                  |                 |
| 6th to 5th                  | Sidewalk, Electrical Work and Curb        |                                          |                         |                   |                  | Hennepin Closed |
| 5th Street Intersection     | Curb and Electrical                       |                                          |                         |                   |                  |                 |
| 5th to 4th                  | Irrigation Start-up and Plantings         |                                          |                         |                   |                  |                 |
| 4th Street Intersection     |                                           |                                          |                         |                   |                  |                 |
| 4th to 3rd                  | Irrigation Start-up and Plantings         |                                          |                         |                   |                  |                 |
| 3rd Street Intersection     | Sidewalk and Pedestrian Ramp Construction | Х                                        |                         | Х                 |                  |                 |
| 3rd to Washington           | Irrigation Start-up and Plantings         |                                          |                         |                   |                  |                 |
| Washington Ave Intersection |                                           |                                          |                         |                   |                  |                 |