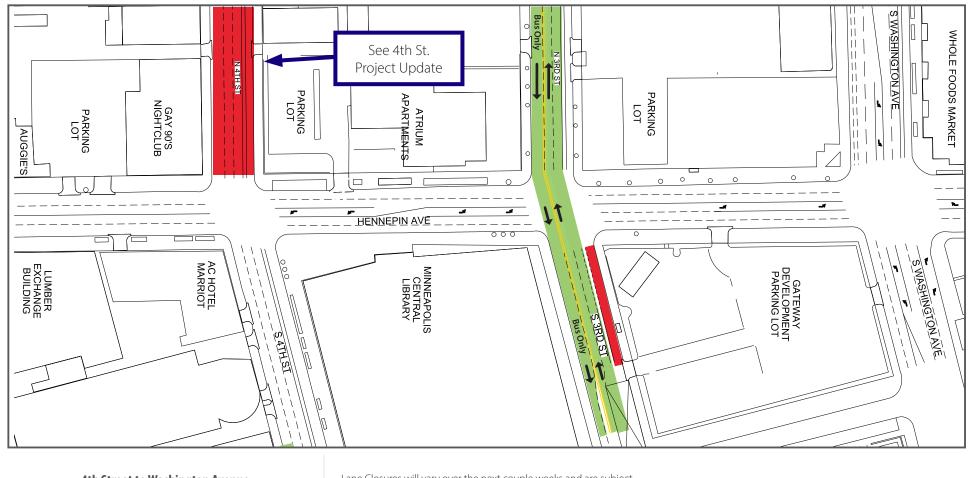

# **Construction Update**

Volume 86: April 3 - April 15, 2022

4th Street to Washington Avenue

• Lane Closures will vary over the next couple weeks and are subject to change

Work zone (no vehicle access)

\*Sidewalks will be maintained

Valet and loading zone

Daytime non-rush hour work zone

//// Work zone vehicle access maintained

Open travel lanes

Vehicle access - SB Hennepin only

Vehicle Access - NB Hennepin only