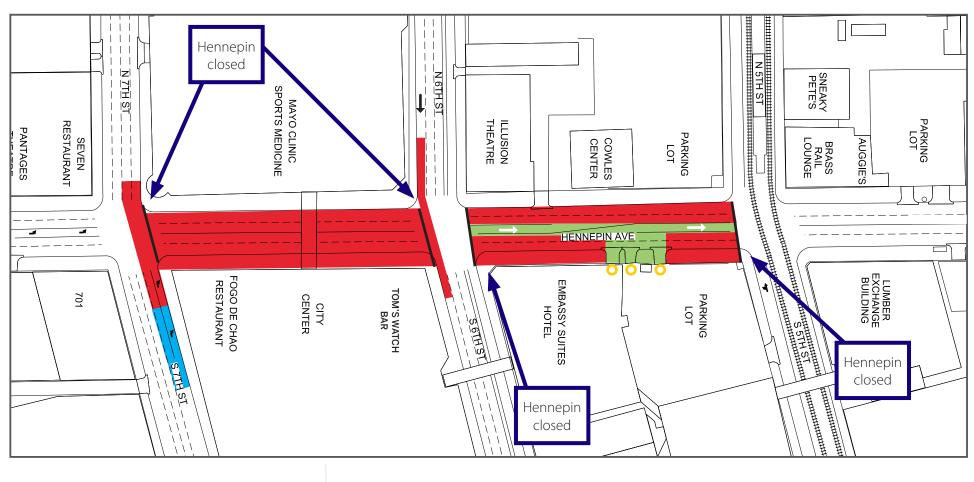

### **Construction Update**

Volume 86: April 3 - April 15, 2022

Vehicle Access - NB Hennepin only

7th Street to 5th Street

 Lane Closures will vary over the next couple weeks and are subject to change

Work zone (no vehicle access)
\*Sidewalks will be maintained

Valet and loading zone

Daytime non-rush hour work zone

//// Work zone vehicle access maintained

Open travel lanes

Vehicle access - SB Hennepin only