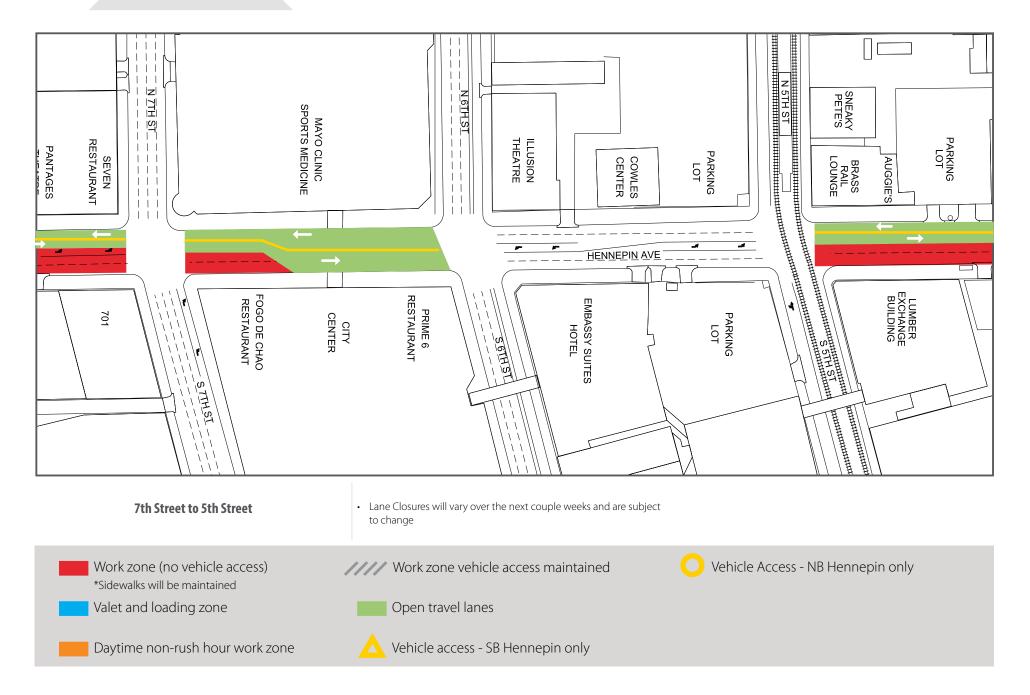

**Construction Update**Volume 14: October 13— October 26, 2019

| Block                       | Project Related Work                          | Anticipated Road/Pedestrian Restrictions |                         |                   |                  |                                                      |
|-----------------------------|-----------------------------------------------|------------------------------------------|-------------------------|-------------------|------------------|------------------------------------------------------|
|                             |                                               | Temporary<br>Ped Ramps                   | Parking<br>Restrictions | Two Lanes<br>Open | One Lane<br>Open | Notes                                                |
| 12th Street Intersection    |                                               |                                          |                         |                   |                  |                                                      |
| 12th to 11th                | Sanitary sewer and manhole replacement        |                                          | Χ                       | X                 |                  | Hennepin will be reduced to 1-lane in each direction |
| 11th Street Intersection    | Sanitary sewer and manhole replacement        | Χ                                        | X                       |                   | X                | Full closure on weekends and rush hours              |
| 11th to 10th                | Sanitary sewer and manhole replacement        |                                          | Χ                       | Χ                 |                  | Hennepin will be reduced to 1-lane in each direction |
| 10th Street Intersection    |                                               |                                          |                         |                   |                  |                                                      |
| 10th to 9th                 | Sanitary sewer and manhole replacement        |                                          | Χ                       | X                 |                  | Hennepin will be reduced to 1-lane in each direction |
| 9th Street Intersection     |                                               |                                          |                         |                   |                  |                                                      |
| 9th to 8th                  |                                               |                                          |                         |                   |                  |                                                      |
| 8th Street Intersection     |                                               |                                          |                         |                   |                  |                                                      |
| 8th to 7th                  | Xcel Energy installing new ducts and manholes | X                                        | Χ                       | Χ                 |                  | Hennepin will be reduced to 1-lane in each direction |
| 7th Street Intersection     |                                               |                                          |                         |                   |                  |                                                      |
| 7th to 6th                  |                                               |                                          |                         |                   |                  |                                                      |
| 6th Street Intersection     |                                               |                                          |                         |                   |                  |                                                      |
| 6th to 5th                  |                                               |                                          |                         |                   |                  |                                                      |
| 5th Street Intersection     |                                               |                                          |                         |                   |                  |                                                      |
| 5th to 4th                  | Xcel Energy installing new ducts and manholes |                                          | Χ                       | X                 |                  | Hennepin will be reduced to 1-lane in each direction |
| 4th Street Intersection     | Xcel Energy installing new ducts and manholes |                                          |                         |                   |                  |                                                      |
| 4th to 3rd                  | Xcel Energy installing new ducts and manholes |                                          | Χ                       | Χ                 |                  | Hennepin will be reduced to 1-lane in each direction |
| 3rd Street Intersection     |                                               |                                          |                         |                   |                  |                                                      |
| 3rd to Washington           | Xcel Energy installing new ducts and manholes |                                          | Χ                       | X                 |                  | Hennepin will be reduced to 1-lane in each direction |
| Washington Ave Intersection |                                               |                                          |                         |                   |                  |                                                      |

Valet and loading zone

Daytime non-rush hour work zone

Full closure

Open travel lanes

Vehicle access - SB Hennepin only

Valet and loading zone

Daytime non-rush hour work zone

Open travel lanes

Vehicle access - SB Hennepin only