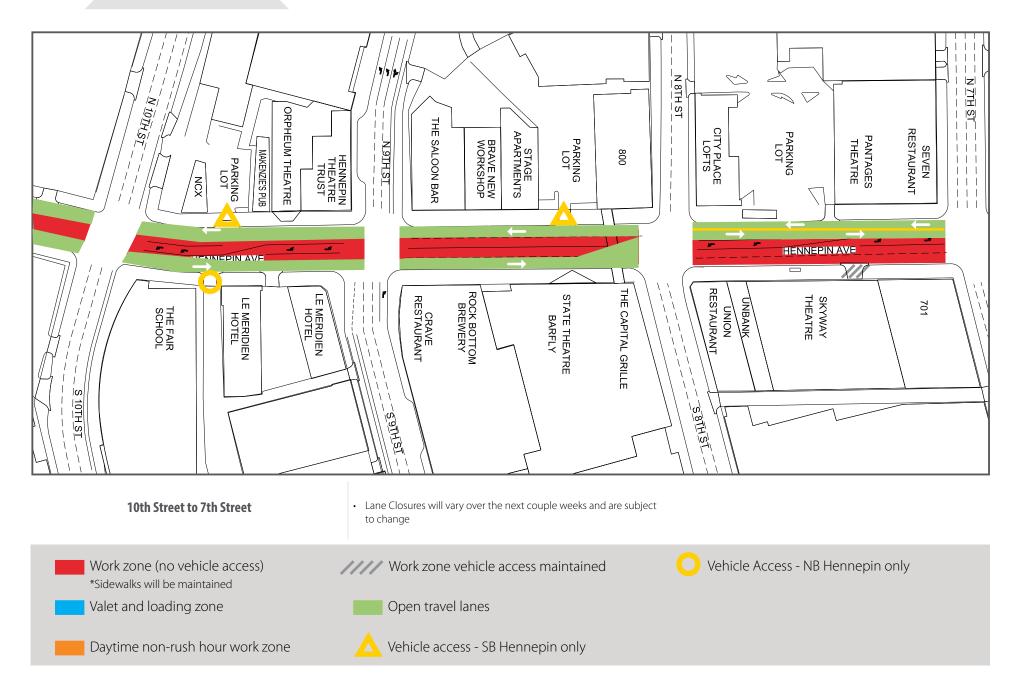

**Construction Update**Volume 14: October 13— October 26, 2019

| Block                       | Project Related Work                          | Anticipated Road/Pedestrian Restrictions |                         |                   |                  |                                                      |
|-----------------------------|-----------------------------------------------|------------------------------------------|-------------------------|-------------------|------------------|------------------------------------------------------|
|                             |                                               | Temporary<br>Ped Ramps                   | Parking<br>Restrictions | Two Lanes<br>Open | One Lane<br>Open | Notes                                                |
| 12th Street Intersection    |                                               |                                          |                         |                   |                  |                                                      |
| 12th to 11th                | Sanitary sewer and manhole replacement        |                                          | Χ                       | X                 |                  | Hennepin will be reduced to 1-lane in each direction |
| 11th Street Intersection    | Sanitary sewer and manhole replacement        | Χ                                        | X                       |                   | X                | Full closure on weekends and rush hours              |
| 11th to 10th                | Sanitary sewer and manhole replacement        |                                          | Χ                       | Χ                 |                  | Hennepin will be reduced to 1-lane in each direction |
| 10th Street Intersection    |                                               |                                          |                         |                   |                  |                                                      |
| 10th to 9th                 | Sanitary sewer and manhole replacement        |                                          | Χ                       | X                 |                  | Hennepin will be reduced to 1-lane in each direction |
| 9th Street Intersection     |                                               |                                          |                         |                   |                  |                                                      |
| 9th to 8th                  |                                               |                                          |                         |                   |                  |                                                      |
| 8th Street Intersection     |                                               |                                          |                         |                   |                  |                                                      |
| 8th to 7th                  | Xcel Energy installing new ducts and manholes | X                                        | Χ                       | Χ                 |                  | Hennepin will be reduced to 1-lane in each direction |
| 7th Street Intersection     |                                               |                                          |                         |                   |                  |                                                      |
| 7th to 6th                  |                                               |                                          |                         |                   |                  |                                                      |
| 6th Street Intersection     |                                               |                                          |                         |                   |                  |                                                      |
| 6th to 5th                  |                                               |                                          |                         |                   |                  |                                                      |
| 5th Street Intersection     |                                               |                                          |                         |                   |                  |                                                      |
| 5th to 4th                  | Xcel Energy installing new ducts and manholes |                                          | Χ                       | X                 |                  | Hennepin will be reduced to 1-lane in each direction |
| 4th Street Intersection     | Xcel Energy installing new ducts and manholes |                                          |                         |                   |                  |                                                      |
| 4th to 3rd                  | Xcel Energy installing new ducts and manholes |                                          | Χ                       | Χ                 |                  | Hennepin will be reduced to 1-lane in each direction |
| 3rd Street Intersection     |                                               |                                          |                         |                   |                  |                                                      |
| 3rd to Washington           | Xcel Energy installing new ducts and manholes |                                          | Χ                       | X                 |                  | Hennepin will be reduced to 1-lane in each direction |
| Washington Ave Intersection |                                               |                                          |                         |                   |                  |                                                      |

Valet and loading zone

Daytime non-rush hour work zone

Full closure

Open travel lanes

Vehicle access - SB Hennepin only

Valet and loading zone

Daytime non-rush hour work zone

Open travel lanes

Vehicle access - SB Hennepin only