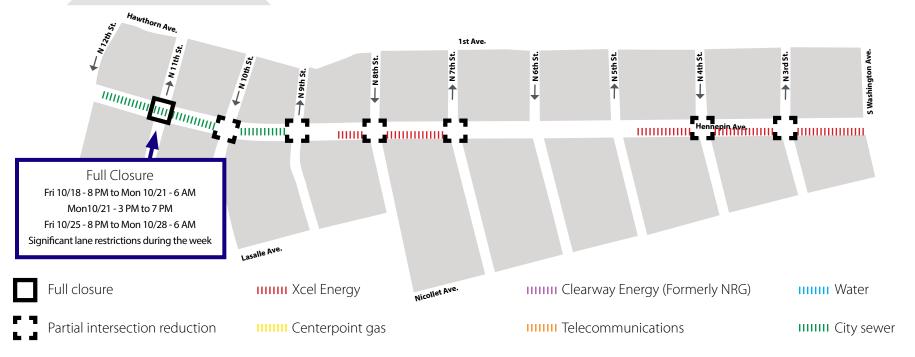

## WHAT'S HAPPENING

- Utility Construction will continue from 12th to 7th. This work will continue throughout 2019.
- Utility construction will continue from 5th Street to Washington.
  This work will continue throughout 2020.
- Utility construction will consist of both Public and Private utility improvements, upgrades, expansion, relocations and replacements.
- Sanitary sewer work will continue from 10th Street intersection toward 12th Street.
- · Xcel Energy will continue work between 5th and Washington.
- Xcel will continue work at 7th Street and progress south.

## WHAT TO EXPECT

- Public and private utility work requiring the use of heavy equipment that will increase noise, vibration, and dust in work areas.
- Vehicle traffic congestion accompanying lane restrictions on Hennepin Ave. between 13th St and Washington Ave. Traffic will be reduced to one lane in each direction for the duration of utility construction. Lane restrictions will vary by block based on construction activity.
- Pedestrian detours as needed to facilitate construction needs. Greater impacts can be expected at intersections where work is occurring.
- Business access will remain open during the construction activity.
- Changes to Metro Transit. All Buses are detoured to Nicollet Mall. Visit Metro Transit website for specific route information.
- No left turns on or off Hennepin Ave. in certain locations.
- Cross streets will be reduced to one lane at times.

**Construction Update**Volume 14: October 13— October 26, 2019

| Block                       | Project Related Work                          | Anticipated Road/Pedestrian Restrictions |                         |                   |                  |                                                      |
|-----------------------------|-----------------------------------------------|------------------------------------------|-------------------------|-------------------|------------------|------------------------------------------------------|
|                             |                                               | Temporary<br>Ped Ramps                   | Parking<br>Restrictions | Two Lanes<br>Open | One Lane<br>Open | Notes                                                |
| 12th Street Intersection    |                                               |                                          |                         |                   |                  |                                                      |
| 12th to 11th                | Sanitary sewer and manhole replacement        |                                          | Χ                       | X                 |                  | Hennepin will be reduced to 1-lane in each direction |
| 11th Street Intersection    | Sanitary sewer and manhole replacement        | Χ                                        | X                       |                   | X                | Full closure on weekends and rush hours              |
| 11th to 10th                | Sanitary sewer and manhole replacement        |                                          | Χ                       | Χ                 |                  | Hennepin will be reduced to 1-lane in each direction |
| 10th Street Intersection    |                                               |                                          |                         |                   |                  |                                                      |
| 10th to 9th                 | Sanitary sewer and manhole replacement        |                                          | Χ                       | X                 |                  | Hennepin will be reduced to 1-lane in each direction |
| 9th Street Intersection     |                                               |                                          |                         |                   |                  |                                                      |
| 9th to 8th                  |                                               |                                          |                         |                   |                  |                                                      |
| 8th Street Intersection     |                                               |                                          |                         |                   |                  |                                                      |
| 8th to 7th                  | Xcel Energy installing new ducts and manholes | X                                        | Χ                       | Χ                 |                  | Hennepin will be reduced to 1-lane in each direction |
| 7th Street Intersection     |                                               |                                          |                         |                   |                  |                                                      |
| 7th to 6th                  |                                               |                                          |                         |                   |                  |                                                      |
| 6th Street Intersection     |                                               |                                          |                         |                   |                  |                                                      |
| 6th to 5th                  |                                               |                                          |                         |                   |                  |                                                      |
| 5th Street Intersection     |                                               |                                          |                         |                   |                  |                                                      |
| 5th to 4th                  | Xcel Energy installing new ducts and manholes |                                          | Χ                       | X                 |                  | Hennepin will be reduced to 1-lane in each direction |
| 4th Street Intersection     | Xcel Energy installing new ducts and manholes |                                          |                         |                   |                  |                                                      |
| 4th to 3rd                  | Xcel Energy installing new ducts and manholes |                                          | Χ                       | Χ                 |                  | Hennepin will be reduced to 1-lane in each direction |
| 3rd Street Intersection     |                                               |                                          |                         |                   |                  |                                                      |
| 3rd to Washington           | Xcel Energy installing new ducts and manholes |                                          | Χ                       | X                 |                  | Hennepin will be reduced to 1-lane in each direction |
| Washington Ave Intersection |                                               |                                          |                         |                   |                  |                                                      |