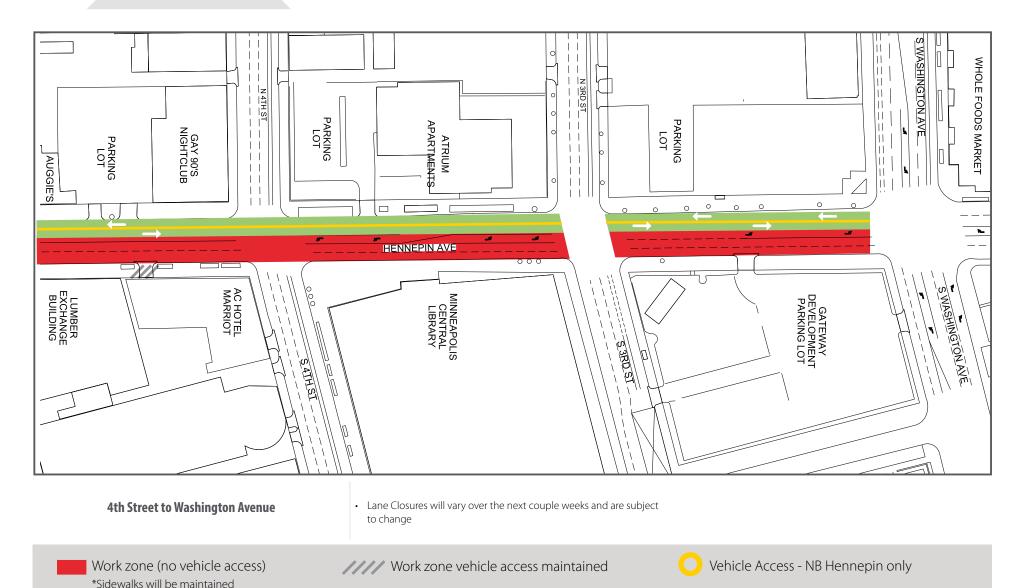

**Construction Update**Volume 14: October 13— October 26, 2019

| Block                       | Project Related Work                          | Anticipated Road/Pedestrian Restrictions |                         |                   |                  |                                                      |
|-----------------------------|-----------------------------------------------|------------------------------------------|-------------------------|-------------------|------------------|------------------------------------------------------|
|                             |                                               | Temporary<br>Ped Ramps                   | Parking<br>Restrictions | Two Lanes<br>Open | One Lane<br>Open | Notes                                                |
| 12th Street Intersection    |                                               |                                          |                         |                   |                  |                                                      |
| 12th to 11th                | Sanitary sewer and manhole replacement        |                                          | Χ                       | X                 |                  | Hennepin will be reduced to 1-lane in each direction |
| 11th Street Intersection    | Sanitary sewer and manhole replacement        | Χ                                        | X                       |                   | X                | Full closure on weekends and rush hours              |
| 11th to 10th                | Sanitary sewer and manhole replacement        |                                          | Χ                       | Χ                 |                  | Hennepin will be reduced to 1-lane in each direction |
| 10th Street Intersection    |                                               |                                          |                         |                   |                  |                                                      |
| 10th to 9th                 | Sanitary sewer and manhole replacement        |                                          | Χ                       | X                 |                  | Hennepin will be reduced to 1-lane in each direction |
| 9th Street Intersection     |                                               |                                          |                         |                   |                  |                                                      |
| 9th to 8th                  |                                               |                                          |                         |                   |                  |                                                      |
| 8th Street Intersection     |                                               |                                          |                         |                   |                  |                                                      |
| 8th to 7th                  | Xcel Energy installing new ducts and manholes | X                                        | Χ                       | Χ                 |                  | Hennepin will be reduced to 1-lane in each direction |
| 7th Street Intersection     |                                               |                                          |                         |                   |                  |                                                      |
| 7th to 6th                  |                                               |                                          |                         |                   |                  |                                                      |
| 6th Street Intersection     |                                               |                                          |                         |                   |                  |                                                      |
| 6th to 5th                  |                                               |                                          |                         |                   |                  |                                                      |
| 5th Street Intersection     |                                               |                                          |                         |                   |                  |                                                      |
| 5th to 4th                  | Xcel Energy installing new ducts and manholes |                                          | Χ                       | X                 |                  | Hennepin will be reduced to 1-lane in each direction |
| 4th Street Intersection     | Xcel Energy installing new ducts and manholes |                                          |                         |                   |                  |                                                      |
| 4th to 3rd                  | Xcel Energy installing new ducts and manholes |                                          | Χ                       | Χ                 |                  | Hennepin will be reduced to 1-lane in each direction |
| 3rd Street Intersection     |                                               |                                          |                         |                   |                  |                                                      |
| 3rd to Washington           | Xcel Energy installing new ducts and manholes |                                          | Χ                       | X                 |                  | Hennepin will be reduced to 1-lane in each direction |
| Washington Ave Intersection |                                               |                                          |                         |                   |                  |                                                      |