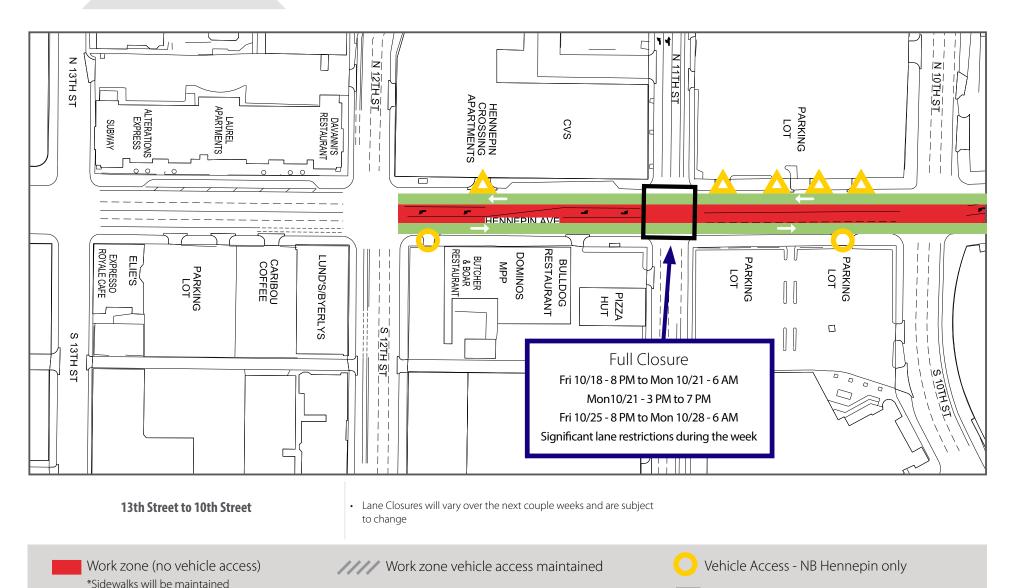

**Construction Update**Volume 14: October 13— October 26, 2019

| Block                       | Project Related Work                          | Anticipated Road/Pedestrian Restrictions |                         |                   |                  |                                                      |
|-----------------------------|-----------------------------------------------|------------------------------------------|-------------------------|-------------------|------------------|------------------------------------------------------|
|                             |                                               | Temporary<br>Ped Ramps                   | Parking<br>Restrictions | Two Lanes<br>Open | One Lane<br>Open | Notes                                                |
| 12th Street Intersection    |                                               |                                          |                         |                   |                  |                                                      |
| 12th to 11th                | Sanitary sewer and manhole replacement        |                                          | Χ                       | X                 |                  | Hennepin will be reduced to 1-lane in each direction |
| 11th Street Intersection    | Sanitary sewer and manhole replacement        | Χ                                        | X                       |                   | X                | Full closure on weekends and rush hours              |
| 11th to 10th                | Sanitary sewer and manhole replacement        |                                          | Χ                       | Χ                 |                  | Hennepin will be reduced to 1-lane in each direction |
| 10th Street Intersection    |                                               |                                          |                         |                   |                  |                                                      |
| 10th to 9th                 | Sanitary sewer and manhole replacement        |                                          | Χ                       | X                 |                  | Hennepin will be reduced to 1-lane in each direction |
| 9th Street Intersection     |                                               |                                          |                         |                   |                  |                                                      |
| 9th to 8th                  |                                               |                                          |                         |                   |                  |                                                      |
| 8th Street Intersection     |                                               |                                          |                         |                   |                  |                                                      |
| 8th to 7th                  | Xcel Energy installing new ducts and manholes | X                                        | Χ                       | Χ                 |                  | Hennepin will be reduced to 1-lane in each direction |
| 7th Street Intersection     |                                               |                                          |                         |                   |                  |                                                      |
| 7th to 6th                  |                                               |                                          |                         |                   |                  |                                                      |
| 6th Street Intersection     |                                               |                                          |                         |                   |                  |                                                      |
| 6th to 5th                  |                                               |                                          |                         |                   |                  |                                                      |
| 5th Street Intersection     |                                               |                                          |                         |                   |                  |                                                      |
| 5th to 4th                  | Xcel Energy installing new ducts and manholes |                                          | Χ                       | X                 |                  | Hennepin will be reduced to 1-lane in each direction |
| 4th Street Intersection     | Xcel Energy installing new ducts and manholes |                                          |                         |                   |                  |                                                      |
| 4th to 3rd                  | Xcel Energy installing new ducts and manholes |                                          | Χ                       | Χ                 |                  | Hennepin will be reduced to 1-lane in each direction |
| 3rd Street Intersection     |                                               |                                          |                         |                   |                  |                                                      |
| 3rd to Washington           | Xcel Energy installing new ducts and manholes |                                          | Χ                       | X                 |                  | Hennepin will be reduced to 1-lane in each direction |
| Washington Ave Intersection |                                               |                                          |                         |                   |                  |                                                      |

Valet and loading zone

Daytime non-rush hour work zone

Full closure

Open travel lanes

Vehicle access - SB Hennepin only

Valet and loading zone

Daytime non-rush hour work zone

Open travel lanes

Vehicle access - SB Hennepin only