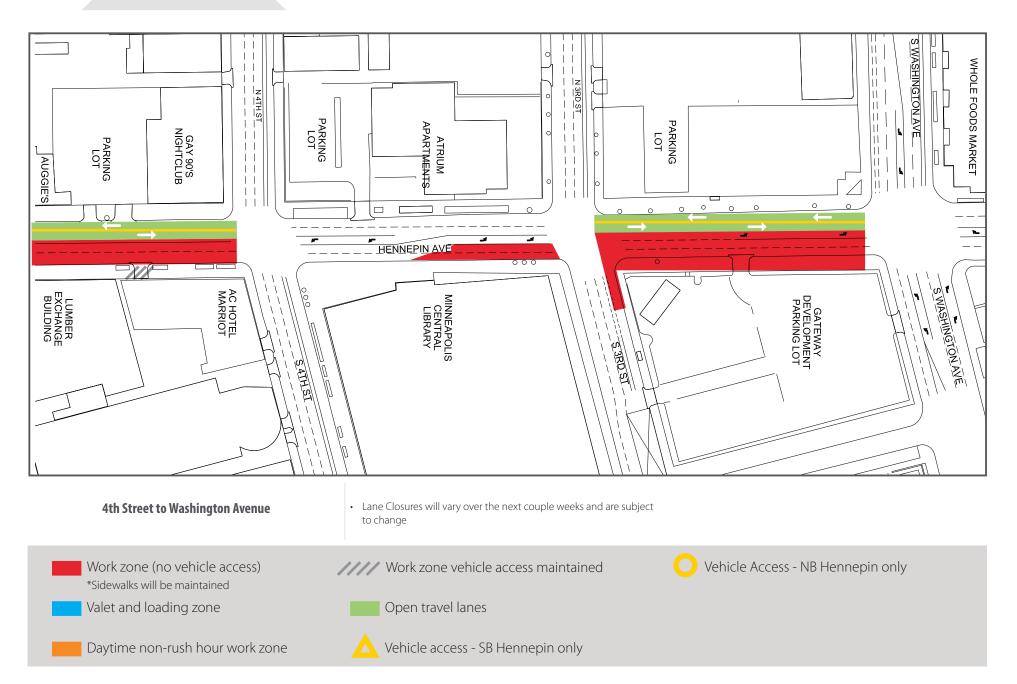

## HENNEPIN AVENUE — Reconstruction Project—

| Block                       | Project Related Work                          | Anticipated Road/Pedestrian Restrictions |                         |                   |                  |                                                      |
|-----------------------------|-----------------------------------------------|------------------------------------------|-------------------------|-------------------|------------------|------------------------------------------------------|
|                             |                                               | Temporary<br>Ped Ramps                   | Parking<br>Restrictions | Two Lanes<br>Open | One Lane<br>Open | Notes                                                |
| 12th Street Intersection    |                                               |                                          |                         |                   |                  |                                                      |
| 12th to 11th                |                                               |                                          |                         |                   |                  |                                                      |
| 11th Street Intersection    |                                               |                                          |                         |                   |                  |                                                      |
| 11th to 10th                | Sanitary sewer and manhole replacement        |                                          | Х                       | Х                 |                  | Hennepin will be reduced to 1-lane in each direction |
| 10th Street Intersection    |                                               |                                          |                         |                   |                  |                                                      |
| 10th to 9th                 | Sanitary sewer and manhole replacement        |                                          | Х                       | Х                 |                  | Hennepin will be reduced to 1-lane in each direction |
| 9th Street Intersection     | Sanitary sewer and manhole replacement        | Х                                        | Х                       |                   | Х                | Full closure 8/23-8/30                               |
| 9th to 8th                  | Sanitary sewer and manhole replacement        |                                          | Х                       | Х                 |                  | Hennepin will be reduced to 1-lane in each direction |
| 8th Street Intersection     |                                               |                                          |                         |                   | Х                |                                                      |
| 8th to 7th                  | Xcel Energy installing new ducts and manholes | Х                                        | Х                       | Х                 |                  | Hennepin will be reduced to 1-lane in each direction |
| 7th Street Intersection     | Xcel Energy installing new ducts and manholes |                                          | Х                       | Х                 |                  |                                                      |
| 7th to 6th                  |                                               |                                          |                         |                   |                  |                                                      |
| 6th Street Intersection     |                                               |                                          |                         |                   |                  |                                                      |
| 6th to 5th                  |                                               |                                          |                         |                   |                  |                                                      |
| 5th Street Intersection     |                                               |                                          |                         |                   |                  |                                                      |
| 5th to 4th                  | CenterPoint replacing gas main                |                                          | Х                       | Х                 |                  | Hennepin will be reduced to 1-lane in each direction |
| 4th Street Intersection     |                                               |                                          |                         |                   |                  |                                                      |
| 3rd Street Intersection     | Xcel Energy installing new ducts and manholes | Х                                        | Х                       | Х                 |                  |                                                      |
| 3rd to Washington           | Xcel Energy installing new ducts and manholes |                                          | Х                       | Х                 |                  | Hennepin will be reduced to 1-lane in each direction |
| Washington Ave Intersection |                                               |                                          |                         |                   |                  |                                                      |

Daytime non-rush hour work zone

Vehicle access - SB Hennepin only