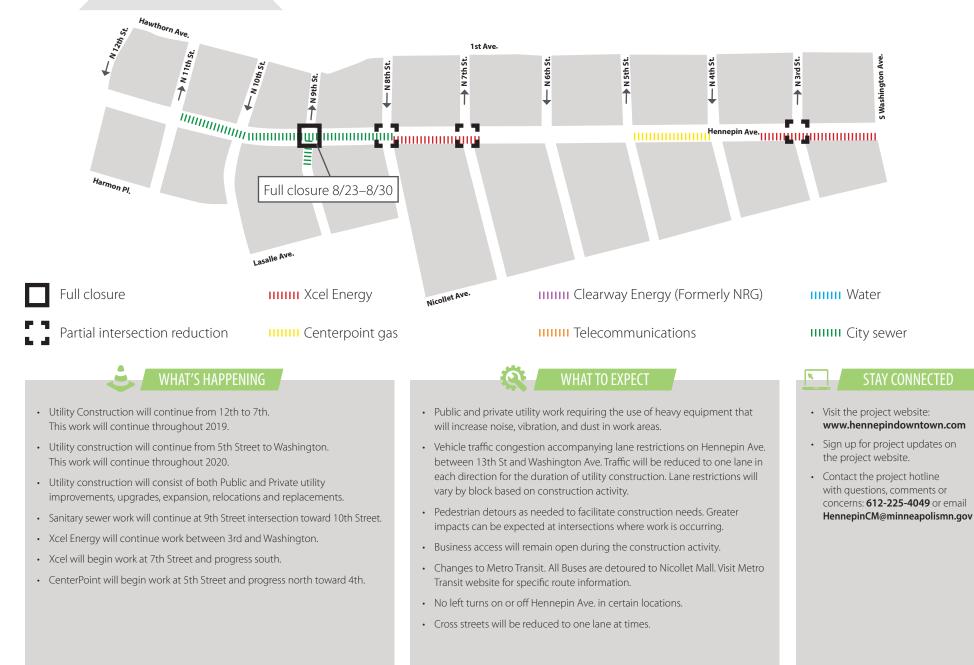

## HENNEPIN AVENUE — Reconstruction Project—

| Block                       | Project Related Work                          | Anticipated Road/Pedestrian Restrictions |                         |                   |                  |                                                      |
|-----------------------------|-----------------------------------------------|------------------------------------------|-------------------------|-------------------|------------------|------------------------------------------------------|
|                             |                                               | Temporary<br>Ped Ramps                   | Parking<br>Restrictions | Two Lanes<br>Open | One Lane<br>Open | Notes                                                |
| 12th Street Intersection    |                                               |                                          |                         |                   |                  |                                                      |
| 12th to 11th                |                                               |                                          |                         |                   |                  |                                                      |
| 11th Street Intersection    |                                               |                                          |                         |                   |                  |                                                      |
| 11th to 10th                | Sanitary sewer and manhole replacement        |                                          | Х                       | Х                 |                  | Hennepin will be reduced to 1-lane in each direction |
| 10th Street Intersection    |                                               |                                          |                         |                   |                  |                                                      |
| 10th to 9th                 | Sanitary sewer and manhole replacement        |                                          | Х                       | Х                 |                  | Hennepin will be reduced to 1-lane in each direction |
| 9th Street Intersection     | Sanitary sewer and manhole replacement        | Х                                        | Х                       |                   | Х                | Full closure 8/23-8/30                               |
| 9th to 8th                  | Sanitary sewer and manhole replacement        |                                          | Х                       | Х                 |                  | Hennepin will be reduced to 1-lane in each direction |
| 8th Street Intersection     |                                               |                                          |                         |                   | Х                |                                                      |
| 8th to 7th                  | Xcel Energy installing new ducts and manholes | Х                                        | Х                       | Х                 |                  | Hennepin will be reduced to 1-lane in each direction |
| 7th Street Intersection     | Xcel Energy installing new ducts and manholes |                                          | Х                       | Х                 |                  |                                                      |
| 7th to 6th                  |                                               |                                          |                         |                   |                  |                                                      |
| 6th Street Intersection     |                                               |                                          |                         |                   |                  |                                                      |
| 6th to 5th                  |                                               |                                          |                         |                   |                  |                                                      |
| 5th Street Intersection     |                                               |                                          |                         |                   |                  |                                                      |
| 5th to 4th                  | CenterPoint replacing gas main                |                                          | Х                       | Х                 |                  | Hennepin will be reduced to 1-lane in each direction |
| 4th Street Intersection     |                                               |                                          |                         |                   |                  |                                                      |
| 3rd Street Intersection     | Xcel Energy installing new ducts and manholes | Х                                        | Х                       | Х                 |                  |                                                      |
| 3rd to Washington           | Xcel Energy installing new ducts and manholes |                                          | Х                       | Х                 |                  | Hennepin will be reduced to 1-lane in each direction |
| Washington Ave Intersection |                                               |                                          |                         |                   |                  |                                                      |