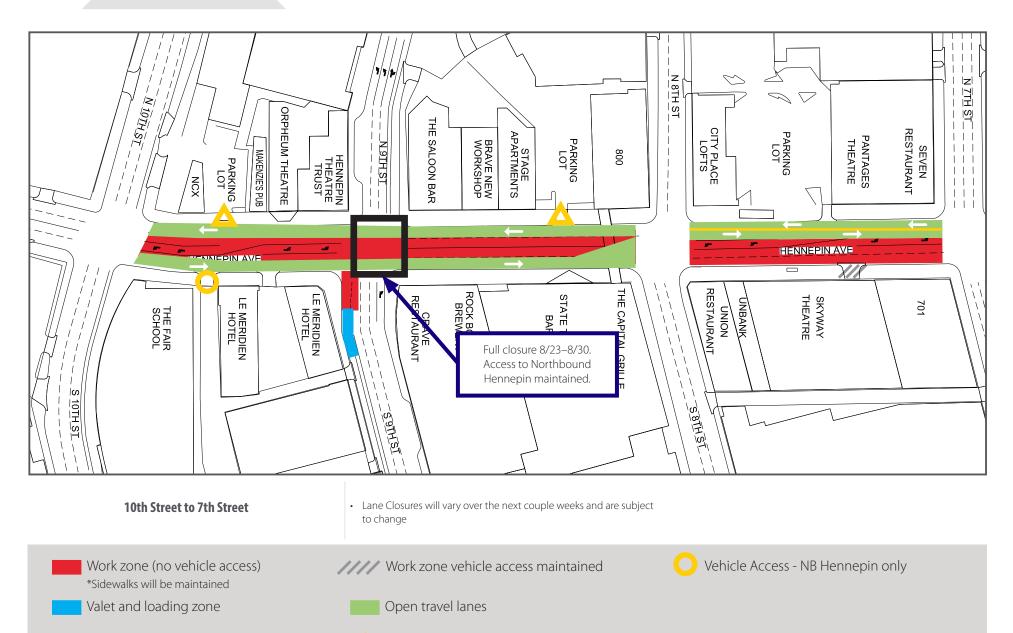

|                                                      |
| 3rd Street Intersection     | Xcel Energy installing new ducts and manholes | Х                                        | Х                       | Х                 |                  |                                                      |
| 3rd to Washington           | Xcel Energy installing new ducts and manholes |                                          | Х                       | Х                 |                  | Hennepin will be reduced to 1-lane in each direction |
| Washington Ave Intersection |                                               |                                          |                         |                   |                  |                                                      |













Daytime non-rush hour work zone



Vehicle access - SB Hennepin only