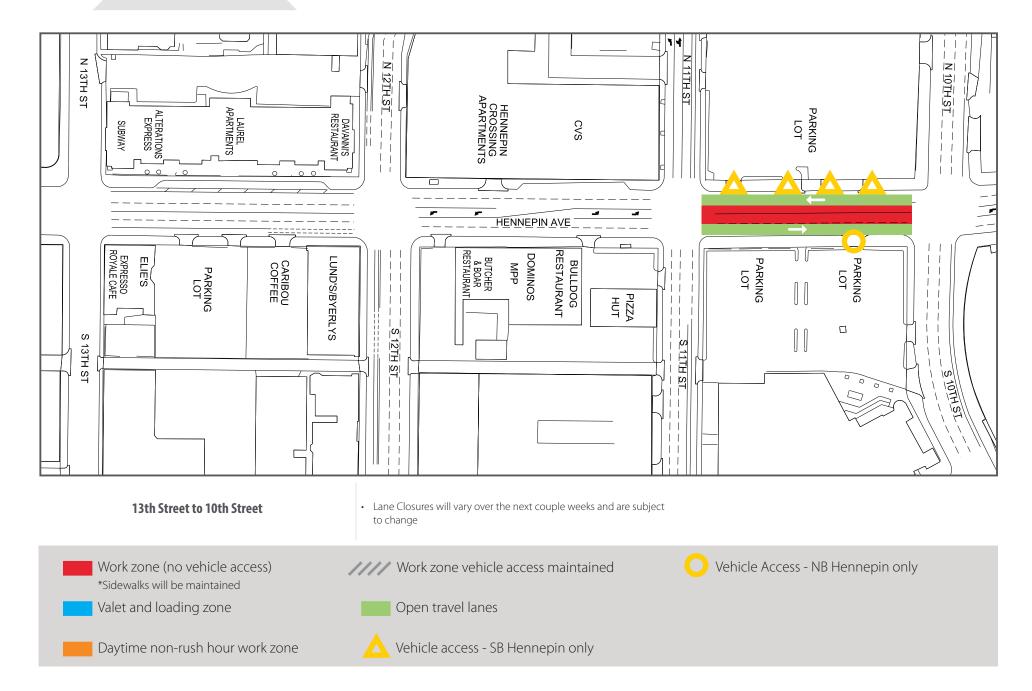

|                                                      |
| 3rd Street Intersection     | Xcel Energy installing new ducts and manholes | Х                                        | Х                       | Х                 |                  |                                                      |
| 3rd to Washington           | Xcel Energy installing new ducts and manholes |                                          | Х                       | Х                 |                  | Hennepin will be reduced to 1-lane in each direction |
| Washington Ave Intersection |                                               |                                          |                         |                   |                  |                                                      |













Daytime non-rush hour work zone



Vehicle access - SB Hennepin only