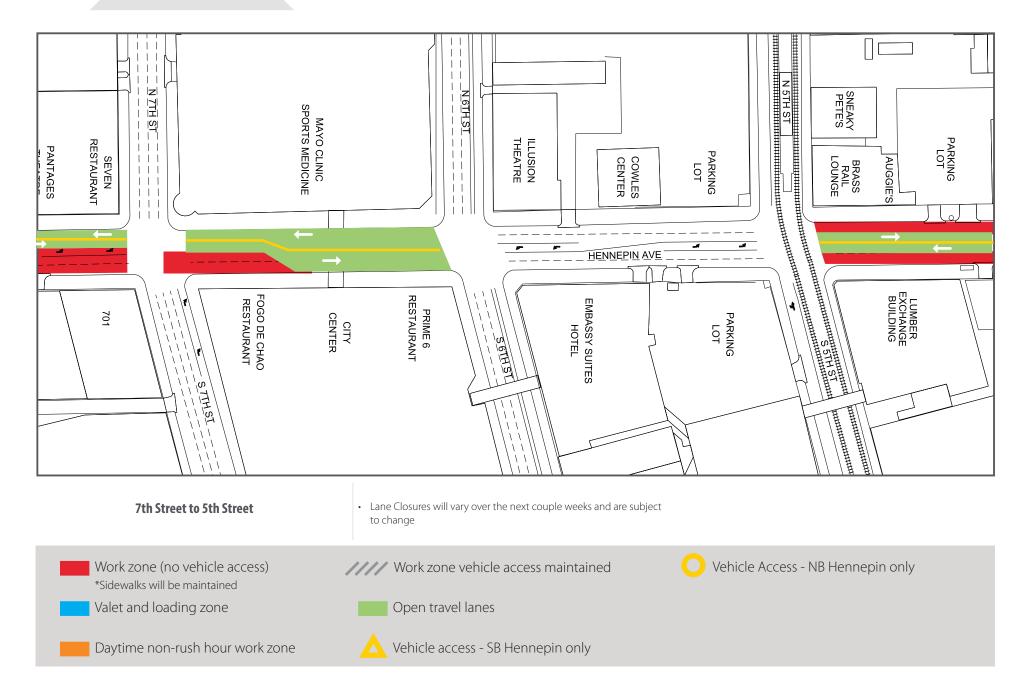

ersection     | Xcel Energy installing new ducts and manholes | Х                                        | Х                       | Х                 |                  |                                                      |
| 3rd to Washington           | Xcel Energy installing new ducts and manholes |                                          | Х                       | Х                 |                  | Hennepin will be reduced to 1-lane in each direction |
| Washington Ave Intersection |                                               |                                          |                         |                   |                  |                                                      |













Daytime non-rush hour work zone



Vehicle access - SB Hennepin only