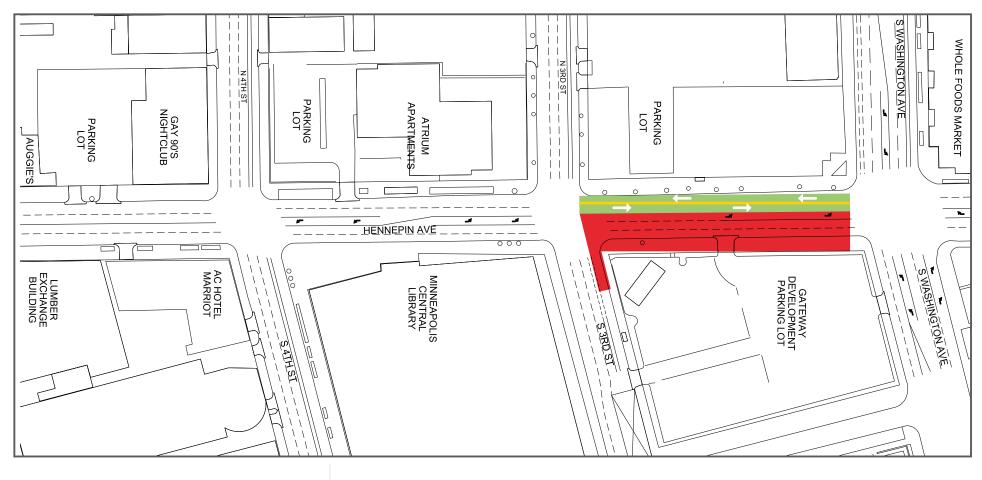

Valet and loading zone

Daytime non-rush hour work zone

## **Construction Update**

Volume 8: July 21—August 3, 2019

Open travel lanes

Vehicle access - SB Hennepin only

Valet and loading zone

Daytime non-rush hour work zone

# **Construction Update**

Volume 8: July 21—August 3, 2019

Open travel lanes

Vehicle access - SB Hennepin only

## **Construction Update**

Volume 8: July 21—August 3, 2019

Vehicle Access - NB Hennepin only

4th Street to Washington Avenue

• Lane Closures will vary over the next couple weeks and are subject to change

Work zone (no vehicle access)
\*Sidewalks will be maintained

Valet and loading zone

Daytime non-rush hour work zone

//// Work zone vehicle access maintained

Open travel lanes

Vehicle access - SB Hennepin only