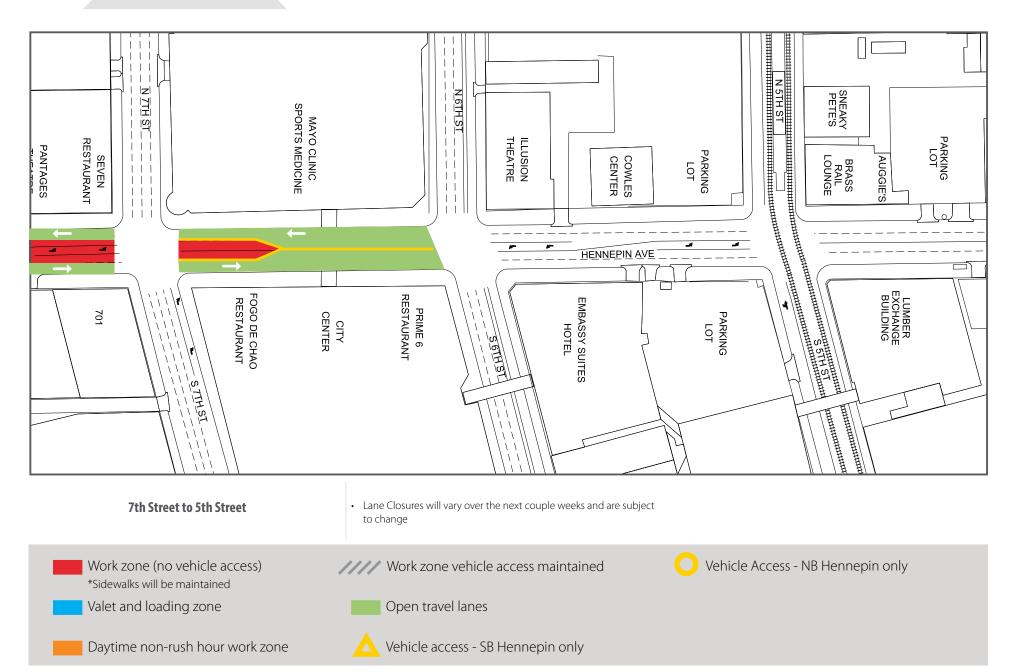

# **Construction Update**

Volume 8: July 21–August 3, 2019

| Block                       | Project Related Work                          | Anticipated Road/Pedestrian Restrictions |                         |                   |                  |                                                      |
|-----------------------------|-----------------------------------------------|------------------------------------------|-------------------------|-------------------|------------------|------------------------------------------------------|
|                             |                                               | Temporary<br>Ped Ramps                   | Parking<br>Restrictions | Two Lanes<br>Open | One Lane<br>Open | Notes                                                |
| 12th Street Intersection    | Water main replacement                        | X                                        | Х                       |                   |                  |                                                      |
| 12th to 11th                | Water main replacement                        |                                          | X                       | X                 |                  | Hennepin will be reduced to 1-lane in each direction |
| 11th Street Intersection    | Water main replacement                        |                                          | X                       | X                 | Χ                |                                                      |
| 11th to 10th                | Water main replacement                        | X                                        | Χ                       | X                 |                  | Hennepin will be reduced to 1-lane in each direction |
| 10th Street Intersection    |                                               |                                          |                         |                   |                  |                                                      |
| 10th to 9th                 | Sanitary sewer and manhole replacement        | Χ                                        | X                       | X                 |                  | Hennepin will be reduced to 1-lane in each direction |
| 9th Street Intersection     | Sanitary sewer and manhole replacement        | Χ                                        | X                       | Χ                 |                  |                                                      |
| 9th to 8th                  | Sanitary sewer and manhole replacement        | Χ                                        | X                       | X                 |                  | Hennepin will be reduced to 1-lane in each direction |
| 8th Street Intersection     | Sanitary sewer and manhole replacement        | Χ                                        | Χ                       |                   | Χ                |                                                      |
| 8th to 7th                  | Sanitary sewer and manhole replacement        | Χ                                        | Χ                       | X                 |                  | Hennepin will be reduced to 1-lane in each direction |
| 7th Street Intersection     |                                               |                                          |                         |                   |                  |                                                      |
| 7th to 6th                  |                                               |                                          |                         |                   |                  |                                                      |
| 6th Street Intersection     |                                               |                                          |                         |                   |                  |                                                      |
| 6th to 5th                  |                                               |                                          |                         |                   |                  |                                                      |
| 5th Street Intersection     |                                               |                                          |                         |                   |                  |                                                      |
| 5th to 4th                  |                                               |                                          |                         |                   |                  |                                                      |
| 4th Street Intersection     |                                               |                                          |                         |                   |                  |                                                      |
| 3rd Street Intersection     | Xcel Energy installing new ducts and manholes | X                                        | Χ                       | X                 |                  |                                                      |
| 3rd to Washington           | Xcel Energy installing new ducts and manholes |                                          |                         | X                 |                  | Hennepin will be reduced to 1-lane in each direction |
| Washington Ave Intersection |                                               |                                          |                         |                   |                  |                                                      |

# **Construction Update**

Volume 8: July 21—August 3, 2019

Open travel lanes

Vehicle access - SB Hennepin only