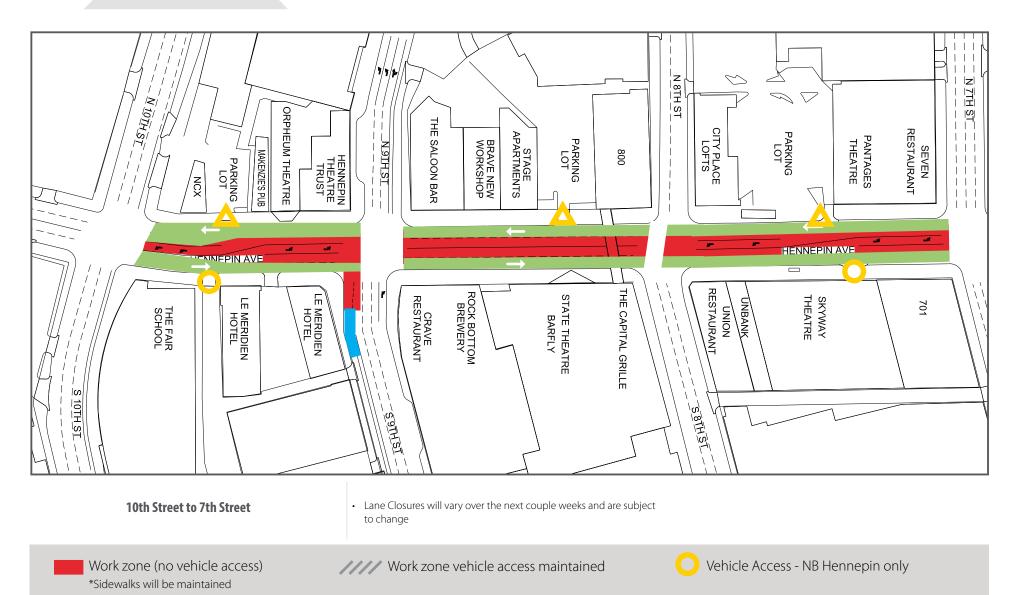

# **Construction Update**

Volume 8: July 21–August 3, 2019

| Block                       | Project Related Work                          | Anticipated Road/Pedestrian Restrictions |                         |                   |                  |                                                      |
|-----------------------------|-----------------------------------------------|------------------------------------------|-------------------------|-------------------|------------------|------------------------------------------------------|
|                             |                                               | Temporary<br>Ped Ramps                   | Parking<br>Restrictions | Two Lanes<br>Open | One Lane<br>Open | Notes                                                |
| 12th Street Intersection    | Water main replacement                        | X                                        | Х                       |                   |                  |                                                      |
| 12th to 11th                | Water main replacement                        |                                          | X                       | X                 |                  | Hennepin will be reduced to 1-lane in each direction |
| 11th Street Intersection    | Water main replacement                        |                                          | X                       | X                 | Χ                |                                                      |
| 11th to 10th                | Water main replacement                        | X                                        | Χ                       | X                 |                  | Hennepin will be reduced to 1-lane in each direction |
| 10th Street Intersection    |                                               |                                          |                         |                   |                  |                                                      |
| 10th to 9th                 | Sanitary sewer and manhole replacement        | Χ                                        | X                       | X                 |                  | Hennepin will be reduced to 1-lane in each direction |
| 9th Street Intersection     | Sanitary sewer and manhole replacement        | Χ                                        | X                       | Χ                 |                  |                                                      |
| 9th to 8th                  | Sanitary sewer and manhole replacement        | Χ                                        | X                       | X                 |                  | Hennepin will be reduced to 1-lane in each direction |
| 8th Street Intersection     | Sanitary sewer and manhole replacement        | Χ                                        | Χ                       |                   | Χ                |                                                      |
| 8th to 7th                  | Sanitary sewer and manhole replacement        | Χ                                        | Χ                       | X                 |                  | Hennepin will be reduced to 1-lane in each direction |
| 7th Street Intersection     |                                               |                                          |                         |                   |                  |                                                      |
| 7th to 6th                  |                                               |                                          |                         |                   |                  |                                                      |
| 6th Street Intersection     |                                               |                                          |                         |                   |                  |                                                      |
| 6th to 5th                  |                                               |                                          |                         |                   |                  |                                                      |
| 5th Street Intersection     |                                               |                                          |                         |                   |                  |                                                      |
| 5th to 4th                  |                                               |                                          |                         |                   |                  |                                                      |
| 4th Street Intersection     |                                               |                                          |                         |                   |                  |                                                      |
| 3rd Street Intersection     | Xcel Energy installing new ducts and manholes | X                                        | Χ                       | X                 |                  |                                                      |
| 3rd to Washington           | Xcel Energy installing new ducts and manholes |                                          |                         | X                 |                  | Hennepin will be reduced to 1-lane in each direction |
| Washington Ave Intersection |                                               |                                          |                         |                   |                  |                                                      |