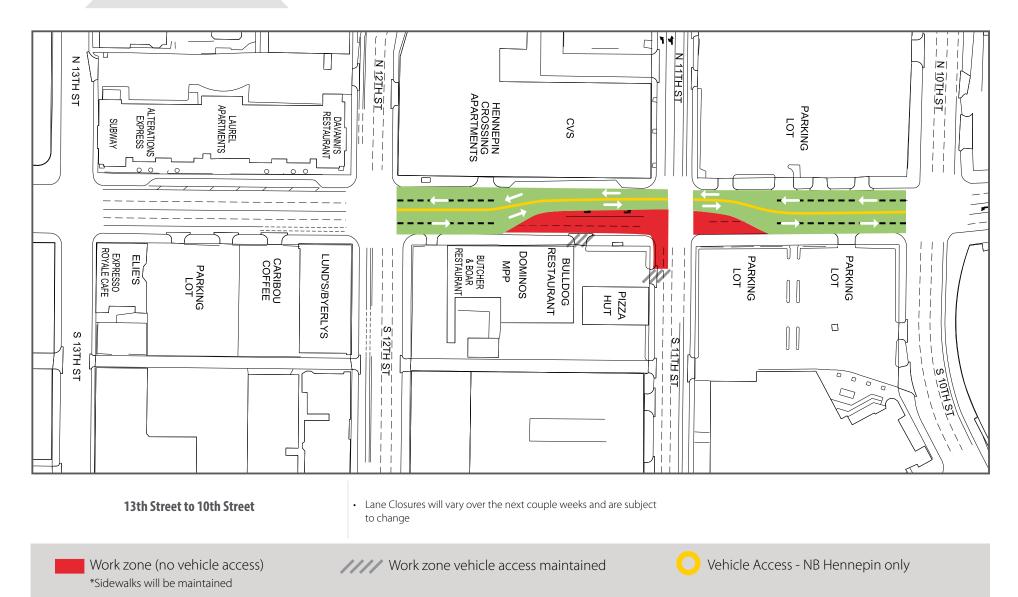

# **Construction Update**

Volume 8: July 21–August 3, 2019

| Block                       | Project Related Work                          | Anticipated Road/Pedestrian Restrictions |                         |                   |                  |                                                      |
|-----------------------------|-----------------------------------------------|------------------------------------------|-------------------------|-------------------|------------------|------------------------------------------------------|
|                             |                                               | Temporary<br>Ped Ramps                   | Parking<br>Restrictions | Two Lanes<br>Open | One Lane<br>Open | Notes                                                |
| 12th Street Intersection    | Water main replacement                        | X                                        | Х                       |                   |                  |                                                      |
| 12th to 11th                | Water main replacement                        |                                          | X                       | X                 |                  | Hennepin will be reduced to 1-lane in each direction |
| 11th Street Intersection    | Water main replacement                        |                                          | X                       | X                 | Χ                |                                                      |
| 11th to 10th                | Water main replacement                        | X                                        | Χ                       | X                 |                  | Hennepin will be reduced to 1-lane in each direction |
| 10th Street Intersection    |                                               |                                          |                         |                   |                  |                                                      |
| 10th to 9th                 | Sanitary sewer and manhole replacement        | Χ                                        | X                       | X                 |                  | Hennepin will be reduced to 1-lane in each direction |
| 9th Street Intersection     | Sanitary sewer and manhole replacement        | Χ                                        | X                       | Χ                 |                  |                                                      |
| 9th to 8th                  | Sanitary sewer and manhole replacement        | Χ                                        | X                       | X                 |                  | Hennepin will be reduced to 1-lane in each direction |
| 8th Street Intersection     | Sanitary sewer and manhole replacement        | Χ                                        | Χ                       |                   | Χ                |                                                      |
| 8th to 7th                  | Sanitary sewer and manhole replacement        | Χ                                        | Χ                       | X                 |                  | Hennepin will be reduced to 1-lane in each direction |
| 7th Street Intersection     |                                               |                                          |                         |                   |                  |                                                      |
| 7th to 6th                  |                                               |                                          |                         |                   |                  |                                                      |
| 6th Street Intersection     |                                               |                                          |                         |                   |                  |                                                      |
| 6th to 5th                  |                                               |                                          |                         |                   |                  |                                                      |
| 5th Street Intersection     |                                               |                                          |                         |                   |                  |                                                      |
| 5th to 4th                  |                                               |                                          |                         |                   |                  |                                                      |
| 4th Street Intersection     |                                               |                                          |                         |                   |                  |                                                      |
| 3rd Street Intersection     | Xcel Energy installing new ducts and manholes | X                                        | Χ                       | X                 |                  |                                                      |
| 3rd to Washington           | Xcel Energy installing new ducts and manholes |                                          |                         | X                 |                  | Hennepin will be reduced to 1-lane in each direction |
| Washington Ave Intersection |                                               |                                          |                         |                   |                  |                                                      |