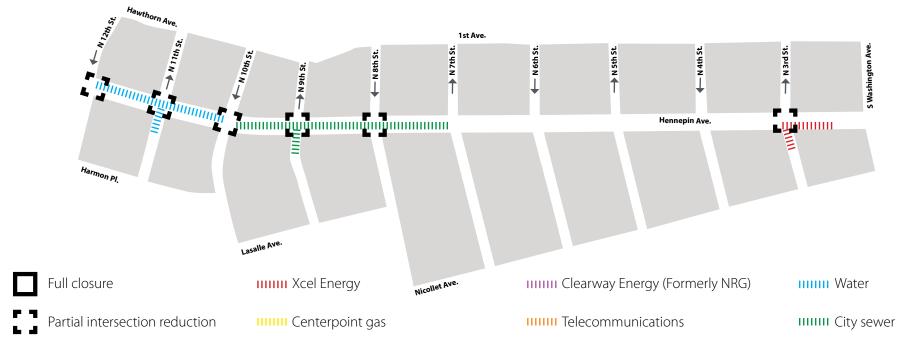

## WHAT'S HAPPENING

- Utility Construction will continue from 12th to 7th.
  This work will continue throughout 2019.
- Utility construction will continue from 5th Street to Washington.
   This work will continue throughout 2020.
- Utility construction will consist of both Public and Private utility improvements, upgrades, expansion, relocations and replacements.
- Sanitary sewer work will continue at 9th Street intersection toward 7th.
- Xcel Energy will continue work between 3rd and Washington.

# **Construction Update**

Volume 8: July 21–August 3, 2019

| Block                       | Project Related Work                          | Anticipated Road/Pedestrian Restrictions |                         |                   |                  |                                                      |
|-----------------------------|-----------------------------------------------|------------------------------------------|-------------------------|-------------------|------------------|------------------------------------------------------|
|                             |                                               | Temporary<br>Ped Ramps                   | Parking<br>Restrictions | Two Lanes<br>Open | One Lane<br>Open | Notes                                                |
| 12th Street Intersection    | Water main replacement                        | X                                        | Х                       |                   |                  |                                                      |
| 12th to 11th                | Water main replacement                        |                                          | X                       | X                 |                  | Hennepin will be reduced to 1-lane in each direction |
| 11th Street Intersection    | Water main replacement                        |                                          | X                       | X                 | Χ                |                                                      |
| 11th to 10th                | Water main replacement                        | X                                        | Χ                       | X                 |                  | Hennepin will be reduced to 1-lane in each direction |
| 10th Street Intersection    |                                               |                                          |                         |                   |                  |                                                      |
| 10th to 9th                 | Sanitary sewer and manhole replacement        | Χ                                        | X                       | X                 |                  | Hennepin will be reduced to 1-lane in each direction |
| 9th Street Intersection     | Sanitary sewer and manhole replacement        | Χ                                        | X                       | Χ                 |                  |                                                      |
| 9th to 8th                  | Sanitary sewer and manhole replacement        | Χ                                        | X                       | X                 |                  | Hennepin will be reduced to 1-lane in each direction |
| 8th Street Intersection     | Sanitary sewer and manhole replacement        | Χ                                        | Χ                       |                   | Χ                |                                                      |
| 8th to 7th                  | Sanitary sewer and manhole replacement        | Χ                                        | Χ                       | X                 |                  | Hennepin will be reduced to 1-lane in each direction |
| 7th Street Intersection     |                                               |                                          |                         |                   |                  |                                                      |
| 7th to 6th                  |                                               |                                          |                         |                   |                  |                                                      |
| 6th Street Intersection     |                                               |                                          |                         |                   |                  |                                                      |
| 6th to 5th                  |                                               |                                          |                         |                   |                  |                                                      |
| 5th Street Intersection     |                                               |                                          |                         |                   |                  |                                                      |
| 5th to 4th                  |                                               |                                          |                         |                   |                  |                                                      |
| 4th Street Intersection     |                                               |                                          |                         |                   |                  |                                                      |
| 3rd Street Intersection     | Xcel Energy installing new ducts and manholes | X                                        | Χ                       | X                 |                  |                                                      |
| 3rd to Washington           | Xcel Energy installing new ducts and manholes |                                          |                         | X                 |                  | Hennepin will be reduced to 1-lane in each direction |
| Washington Ave Intersection |                                               |                                          |                         |                   |                  |                                                      |