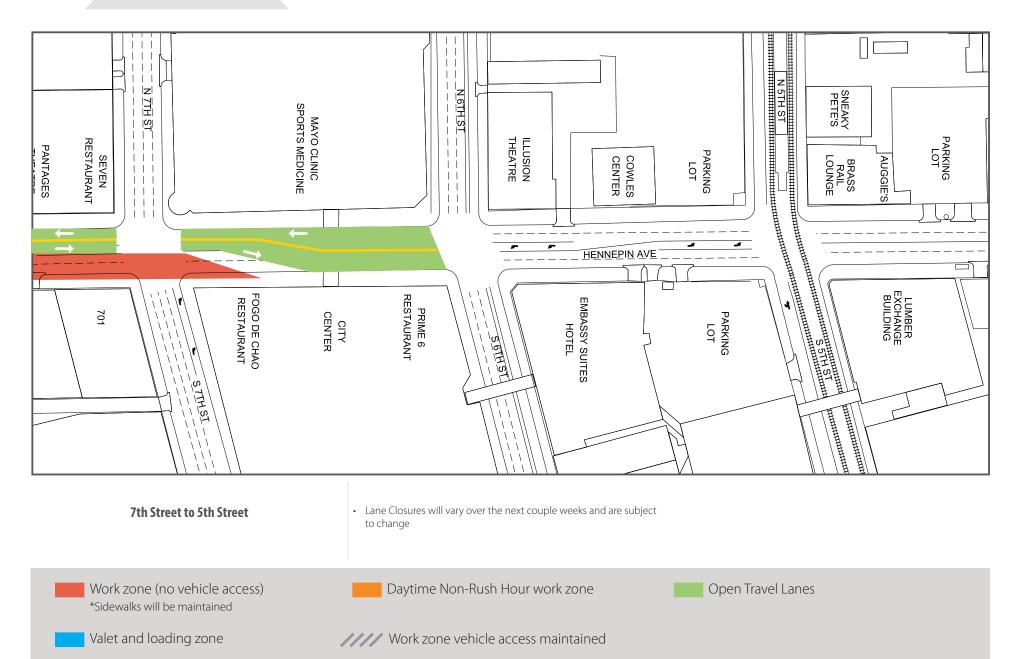

|
| 3rd to Washington           |                                                                         |                                          |                         |                   |                  |                                                               |
| Washington Ave Intersection |                                                                         |                                          |                         |                   |                  |                                                               |

## **Block-by-Block Work Summary**

Volume 3: May 12-May 25, 2019







## **Block-by-Block Work Summary**

Volume 3: May 12-May 25, 2019







# **Block-by-Block Work Summary**

Volume 3: May 12-May 25, 2019