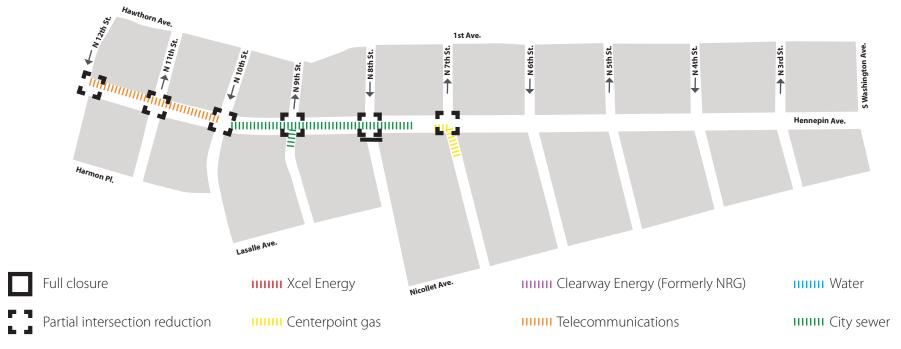

## WHAT'S HAPPENING

- Hennepin Avenue Utility Construction has begun from 12th to 7th.
   This work will continue throughout 2019.
- Utility construction will consist of both Public and Private utility improvements, upgrades, expansion, relocations and replacements.
- Telecommunication companies will continue work between 12th and 10th Streets.
- Clearway Energy and Centerpoint Energy will continue work near 7th Street.
- · 8th Street will be closed at Hennepin.
- Sanitary sewer work will begin at 9th Street intersection.
- Utility work will begin on the North end of Hennepin near Washington in June.

## WHAT TO EXPECT

- Public and private utility work requiring the use of heavy equipment that will increase noise, vibration, and dust in work areas.
- Vehicle traffic congestion accompanying lane restrictions on Hennepin
  Ave. between 13th St and 6th St. Traffic will be reduced to one lane in each
  direction for the duration of utility construction. Lane restrictions will vary
  by block based on construction activity.
- Pedestrian detours as needed to facilitate construction needs. Greater impacts can be expected at intersections where work is occurring.
- Business access will remain open during the construction activity.
- Changes to Metro Transit. All Buses are detoured to Nicollet Mall. Visit Metro Transit website for specific route information.
- No left turns on or off Hennepin Ave. in certain locations.
- · Cross streets will be reduced to one lane at times.

# HENNEPIN AVENUE Reconstruction Project

Block-by-Block Work Summary May 12 – May 25, 2019

| Block                       | Project Related Work                                                    | Anticipated Road/Pedestrian Restrictions |                         |                   |                  |                                                               |
|-----------------------------|-------------------------------------------------------------------------|------------------------------------------|-------------------------|-------------------|------------------|---------------------------------------------------------------|
|                             |                                                                         | Temporary<br>Ped Ramps                   | Parking<br>Restrictions | Two Lanes<br>Open | One Lane<br>Open | Notes                                                         |
| 12th Street Intersection    | Telecommunication companies accessing manholes and installing new ducts | Х                                        | Х                       | Х                 |                  |                                                               |
| 12th to 11th                | Telecommunication companies accessing manholes and installing new ducts | Х                                        | Х                       | Х                 |                  | Hennepin will be reduced to 1-lane in each direction at times |
| 11th Street Intersection    | Telecommunication companies accessing manholes and installing new ducts | Х                                        | X                       | Х                 |                  |                                                               |
| 11th to 10th                | Telecommunication companies accessing manholes and installing new ducts | X                                        | X                       | Х                 |                  | Hennepin will be reduced to 1-lane in each direction at times |
| 10th Street Intersection    |                                                                         | Х                                        | Х                       | Х                 |                  |                                                               |
| 10th to 9th                 | Sanitary sewer and manhole replacement                                  | Х                                        | Х                       | X                 |                  | Hennepin will be reduced to 1-lane in each direction          |
| 9th Street Intersection     | Sanitary sewer and manhole replacement                                  | Х                                        | Х                       | Х                 |                  |                                                               |
| 9th to 8th                  | Sanitary sewer and manhole replacement                                  | Х                                        | Х                       | Х                 |                  | Hennepin will be reduced to 1-lane in each direction          |
| 8th Street Intersection     |                                                                         | Х                                        | Х                       |                   |                  | 8 <sup>th</sup> Street is closed at Hennepin.                 |
| 8th to 7th                  | Centerpoint installing new gas main                                     | Х                                        | Х                       | Х                 |                  | Hennepin will be reduced to 1-lane in each direction at times |
| 7th Street Intersection     | Centerpoint Energy installing new gas main                              | Х                                        | Х                       | Х                 |                  |                                                               |
| 7th to 6th                  |                                                                         |                                          |                         |                   |                  |                                                               |
| 6th Street Intersection     |                                                                         |                                          |                         |                   |                  |                                                               |
| 6th to 5th                  |                                                                         |                                          |                         |                   |                  |                                                               |
| 5th Street Intersection     |                                                                         |                                          |                         |                   |                  |                                                               |
| 5th to 4th                  |                                                                         |                                          |                         |                   |                  |                                                               |
| 4th Street Intersection     |                                                                         |                                          |                         |                   |                  |                                                               |
| 4th to 3rd                  |                                                                         |                                          |                         |                   |                  |                                                               |
| 3rd Street Intersection     |                                                                         |                                          |                         |                   |                  |                                                               |
| 3rd to Washington           |                                                                         |                                          |                         |                   |                  |                                                               |
| Washington Ave Intersection |                                                                         |                                          |                         |                   |                  |                                                               |