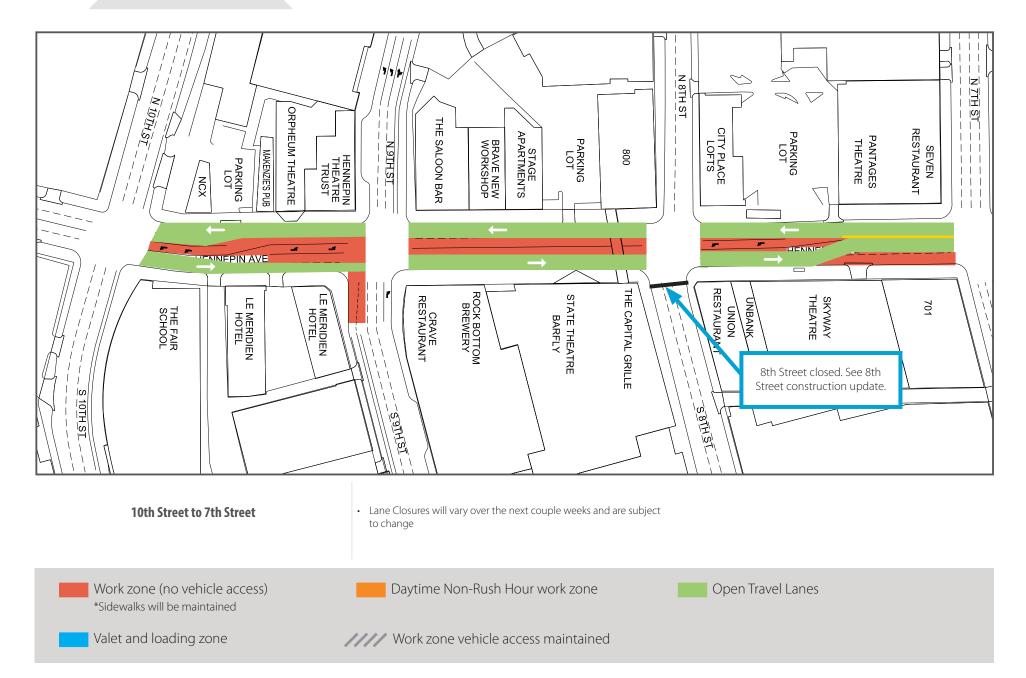

|                  |                                                               |
| 3rd to Washington           |                                                                         |                                          |                         |                   |                  |                                                               |
| Washington Ave Intersection |                                                                         |                                          |                         |                   |                  |                                                               |

## **Block-by-Block Work Summary**

Volume 3: May 12-May 25, 2019







## **Block-by-Block Work Summary**

Volume 3: May 12-May 25, 2019







# **Block-by-Block Work Summary**

Volume 3: May 12-May 25, 2019