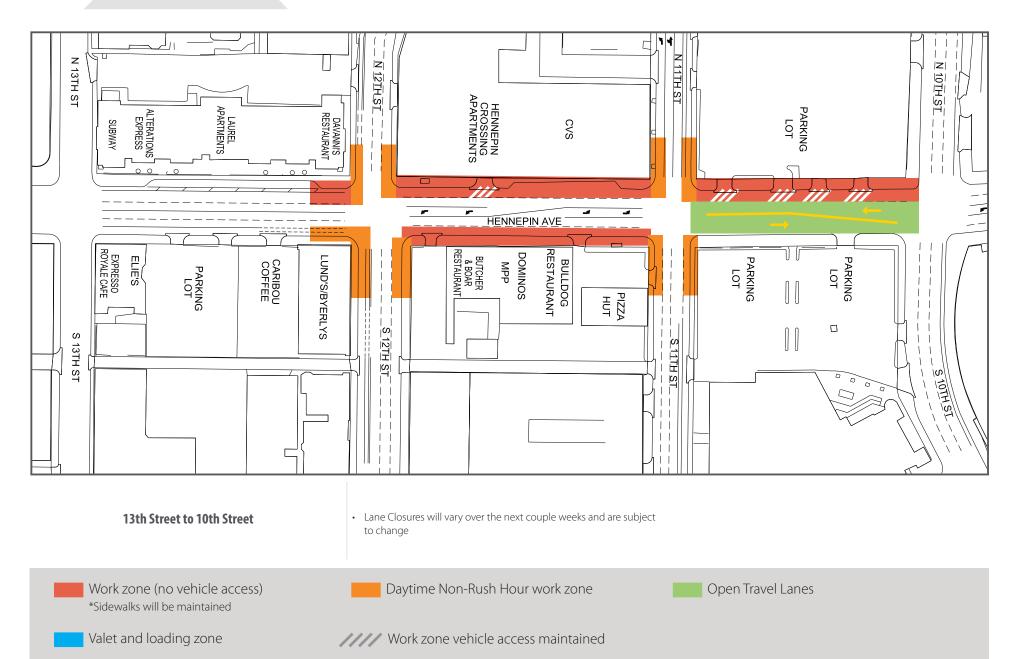

|                         |                   |                  |                                                               |
| 3rd to Washington           |                                                                         |                                          |                         |                   |                  |                                                               |
| Washington Ave Intersection |                                                                         |                                          |                         |                   |                  |                                                               |

## **Block-by-Block Work Summary**

Volume 3: May 12-May 25, 2019







## **Block-by-Block Work Summary**

Volume 3: May 12-May 25, 2019







# **Block-by-Block Work Summary**

Volume 3: May 12-May 25, 2019