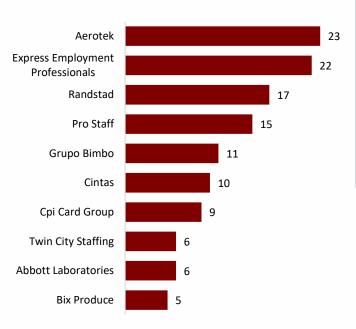

#### **MANUFACTURING**

#### JOBSEEKER FEATURE

To help provide a better picture of Minnesota's workforce demand, Ramsey County Workforce Solutions has put together a series of monthly workforce updates. Data for these reports is provided by Gartner TalentNeuron with analysis support from RealTime Talent.

275 (-13% from August 2021, +90% from 2020)
September Sector Job Openings

\$33,600 - \$40,600 - \$49,150
Followers - Median - Leaders

## Top Employers Advertising





## **Education Level Sought By Employers**



- Associate Level 10.39%
- Bachelor's Degree 11.93%
- Master's Degree 0.34%



# Top 5 Skills & Certifications

- 1. Communication
- 2. Machine Operation
- 3. Lifting
- 4. Detail-Oriented
- 5. First Aid Certification

### Top 5 Job Titles

- 1. Machine Operator
- 2. Production Supervisor
- 3. Assembler
- 4. Production Worker
- 5. Quality Inspector

workforcesolutionsmn.com