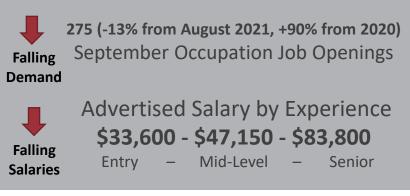

275 (-13% from August 2021, +90% from 2020)
September Sector Job Openings

\$33,600 - \$40,600 - \$49,150
Followers - Median - Leaders