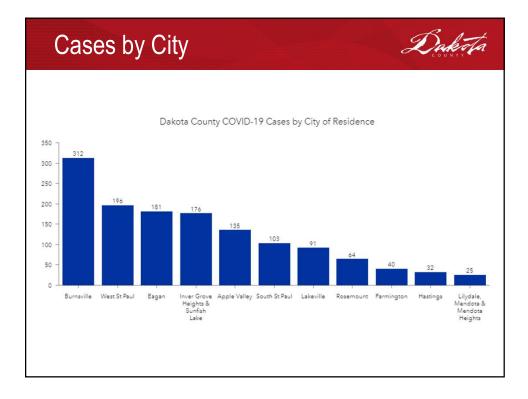

| COVID-19 Impact Dakota                      |                                                                                       |                        |  |  |  |
|---------------------------------------------|---------------------------------------------------------------------------------------|------------------------|--|--|--|
| Unemployment Applications (through 5/26/20) |                                                                                       |                        |  |  |  |
|                                             | Applications                                                                          | % of March Labor Force |  |  |  |
| Dakota                                      | 57,338