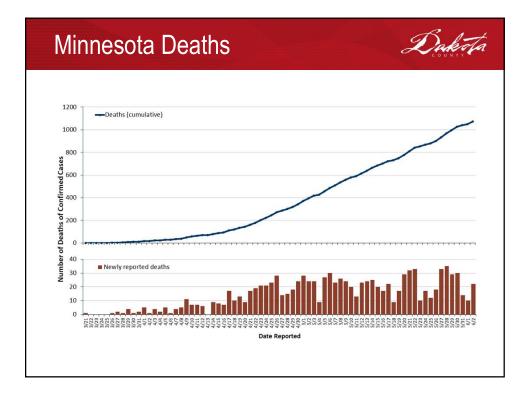

| COVID-19 Impact Dakota                      |                                                                                       |                        |  |  |  |
|---------------------------------------------|---------------------------------------------------------------------------------------|------------------------|--|--|--|
| Unemployment Applications (through 5/26/20) |                                                                                       |                        |  |  |  |
|                                             | Applications                                                                          | % of March Labor Force |  |  |  |
| Dakota                                      | 57,338