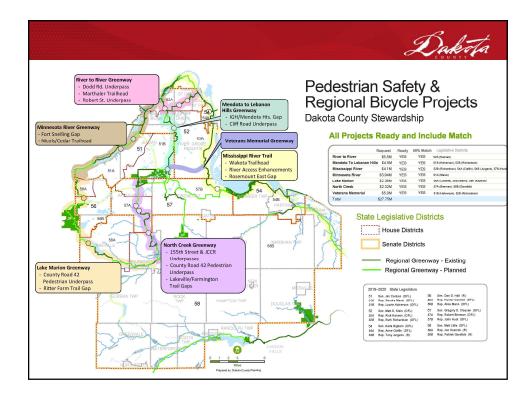

----|--------------|-----------------------------------|-------------------|
| CY2020                                      | YTD Actuals  | Forecast for<br>Remainder of Year | Total YE Forecast |
| Budgeted Spending<br>(Diverted to COVID-19) | \$5,585,584  | \$16,597,522                      | \$22,183,106      |
| New Unbudgeted<br>Spending on COVID-19      | \$400,178    | \$4,240,194                       | \$4,640,372       |
| Total Spending                              | \$5,985,762  | \$20,837,716                      | \$26,823,478      |
| Projected Revenue<br>Shortfalls             |              |                                   | \$5,879,000       |
| Total Projected                             | \$32,702,478 |                                   |                   |