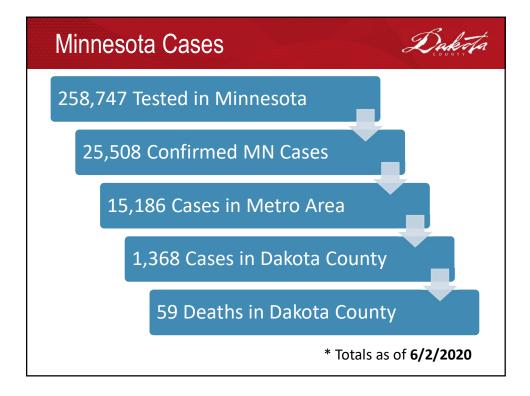

| COVID-19 Impact Dakota                      |                                                                                       |                        |  |  |  |
|---------------------------------------------|---------------------------------------------------------------------------------------|------------------------|--|--|--|
| Unemployment Applications (through 5/26/20) |                                                                                       |                        |  |  |  |
|                                             | Applications                                                                          | % of March Labor Force |  |  |  |
| Dakota                                      | 57,338