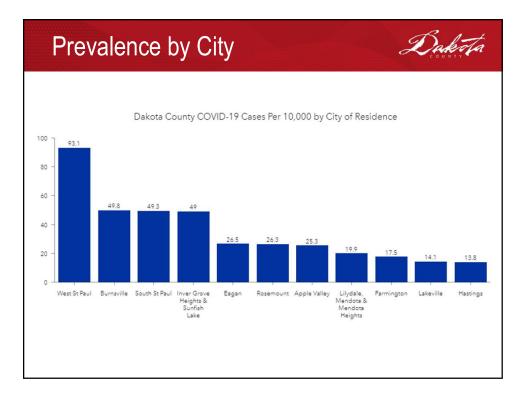

| COVID-19 Impact Dakota                      |                                                                                       |                        |  |  |  |
|---------------------------------------------|---------------------------------------------------------------------------------------|------------------------|--|--|--|
| Unemployment Applications (through 5/26/20) |                                                                                       |                        |  |  |  |
|                                             | Applications                                                                          | % of March Labor Force |  |  |  |
| Dakota                                      | 57,338