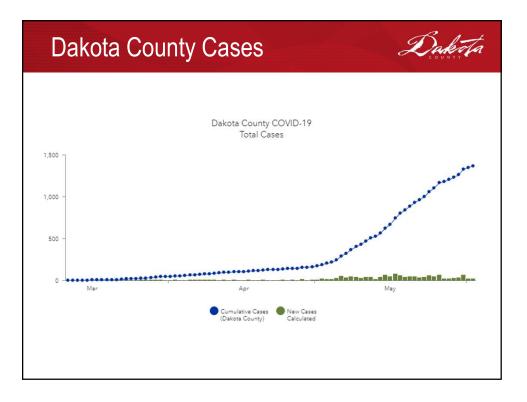

| COVID-19 Impact Dakota                      |                                                                                       |                        |  |  |  |
|---------------------------------------------|---------------------------------------------------------------------------------------|------------------------|--|--|--|
| Unemployment Applications (through 5/26/20) |                                                                                       |                        |  |  |  |
|                                             | Applications                                                                          | % of March Labor Force |  |  |  |
| Dakota                                      | 57,338