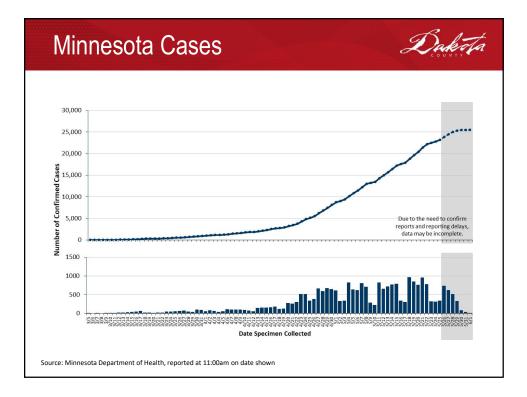

| COVID-19 Impact Dakota                      |                                                                                       |                        |  |  |  |
|---------------------------------------------|---------------------------------------------------------------------------------------|------------------------|--|--|--|
| Unemployment Applications (through 5/26/20) |                                                                                       |                        |  |  |  |
|                                             | Applications                                                                          | % of March Labor Force |  |  |  |
| Dakota                                      | 57,338