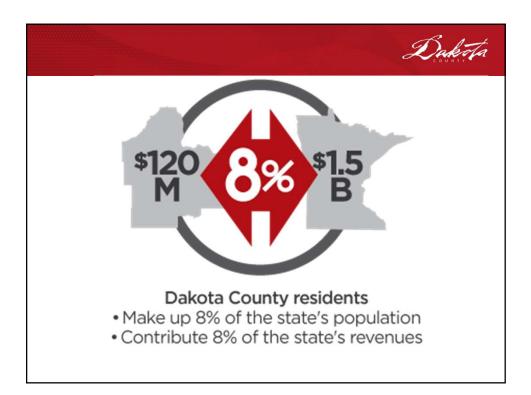

--|--------------|-----------------------------------|-------------------|
| CY2020                                      | YTD Actuals  | Forecast for<br>Remainder of Year | Total YE Forecast |
| Budgeted Spending<br>(Diverted to COVID-19) | \$5,585,584  | \$16,597,522                      | \$22,183,106      |
| New Unbudgeted<br>Spending on COVID-19      | \$400,178    | \$4,240,194                       | \$4,640,372       |
| Total Spending                              | \$5,985,762  | \$20,837,716                      | \$26,823,478      |
| Projected Revenue<br>Shortfalls             |              |                                   | \$5,879,000       |
| Total Projected                             | \$32,702,478 |                                   |                   |