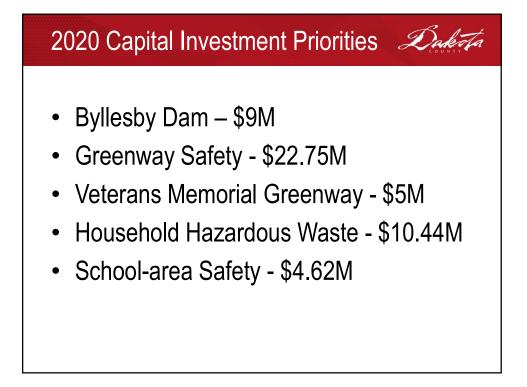

------|--------------|-----------------------------------|-------------------|
| CY2020                                      | YTD Actuals  | Forecast for<br>Remainder of Year | Total YE Forecast |
| Budgeted Spending<br>(Diverted to COVID-19) | \$5,585,584  | \$16,597,522                      | \$22,183,106      |
| New Unbudgeted<br>Spending on COVID-19      | \$400,178    | \$4,240,194                       | \$4,640,372       |
| Total Spending                              | \$5,985,762  | \$20,837,716                      | \$26,823,478      |
| Projected Revenue<br>Shortfalls             |              |                                   | \$5,879,000       |
| Total Projected                             | \$32,702,478 |                                   |                   |