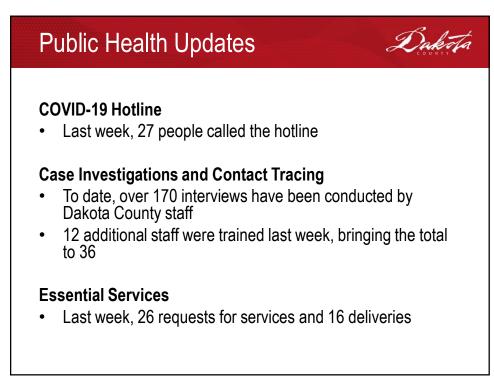

| COVID-19 Impact Dakota                      |                                                                                       |                        |  |  |  |
|---------------------------------------------|---------------------------------------------------------------------------------------|------------------------|--|--|--|
| Unemployment Applications (through 5/26/20) |                                                                                       |                        |  |  |  |
|                                             | Applications                                                                          | % of March Labor Force |  |  |  |
| Dakota                                      | 57,338