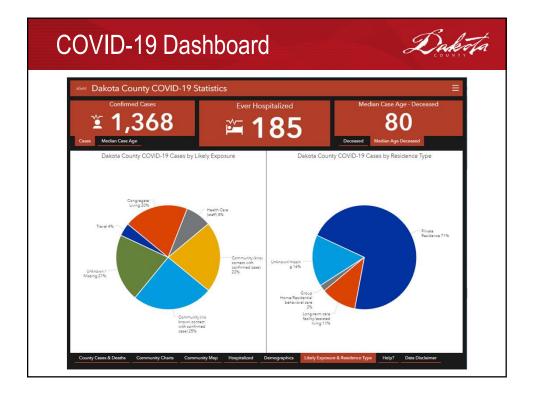

| COVID-19 Impact Dakota                      |                                                                                       |                        |  |  |  |
|---------------------------------------------|---------------------------------------------------------------------------------------|------------------------|--|--|--|
| Unemployment Applications (through 5/26/20) |                                                                                       |                        |  |  |  |
|                                             | Applications                                                                          | % of March Labor Force |  |  |  |
| Dakota                                      | 57,338