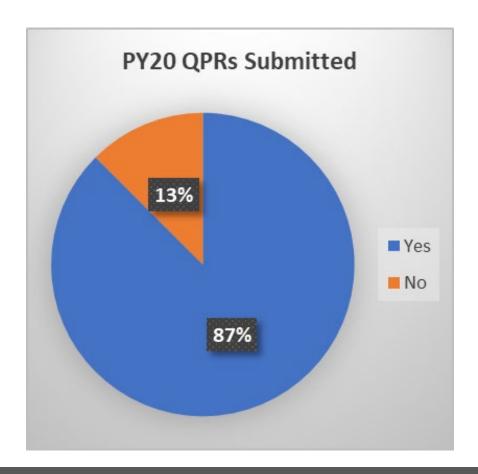

# STATE DISLOCATED WORKER PROGRAM ANALYSIS PY 19SFY 20 - PY 20SFY 21

SEPTEMBER 2022

# State Dislocated Worker Allocations vs. Reimbursements





#### **SDW** Reimbursements by Quarter





### **State Dislocated Worker Subcontracting**





#### State Dislocated Worker Planned Participants vs. Actual Enrollments





#### **State Dislocated Worker Cost Per Participant**

PY19 Avg. - \$3,286; PY20 Avg. - \$4,431





#### State Dislocated Worker Cost Category Limitations Waiver

Admin - 10%; Career Services - 40%; Training - at least 50%; Support Services - 15%





### State Dislocated Worker Quarterly Progress Report Submissions





## Workplan & Budget Modifications







# TOTAL EXITS VS. EXITS ENTERING EMPLOYMENT

#### % Exits Entering Employment

• PY19:79%

• PY20: 79%

#### Average Wage at Exit

PY19: \$27.62

• PY20: \$27.81

# **State DW Participant Demographics**

| Participant Demographics for those who accessed State Dislocated Worker Formula Allocations | TOTAL<br>Served | TOTAL***<br>Disclosed<br>Race/ Ethnicity | TOTAL*<br>BIPOC | TOTAL**<br>White<br>Only | Percentage Did Not Disclose Race/ Ethnicity | Percentage<br>BIPOC | Percentage<br>White<br>Only |
|---------------------------------------------------------------------------------------------|-----------------|------------------------------------------|-----------------|--------------------------|---------------------------------------------|-----