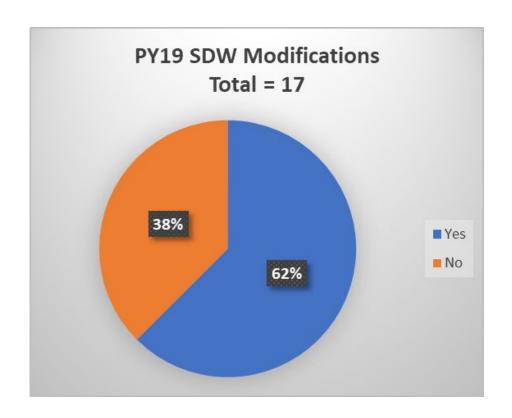

# STATE DISLOCATED WORKER PROGRAM ANALYSIS PY 19SFY 20 - PY 20SFY 21

SEPTEMBER 2022

# State Dislocated Worker Allocations vs. Reimbursements





#### **SDW** Reimbursements by Quarter





### **State Dislocated Worker Subcontracting**





#### State Dislocated Worker Planned Participants vs. Actual Enrollments





#### **State Dislocated Worker Cost Per Participant**

PY19 Avg. - \$3,286; PY20 Avg. - \$4,431





#### State Dislocated Worker Cost Category Limitations Waiver

Admin - 10%; Career Services - 40%; Training - at least 50%; Support Services - 15%





### State Dislocated Worker Quarterly Progress Report Submissions





## Workplan & Budget Modifications







# TOTAL EXITS VS. EXITS ENTERING EMPLOYMENT

#### % Exits Entering Employment

• PY19:79%

• PY20: 79%

#### Average Wage at Exit

PY19: \$27.62

• PY20: \$27.81

# **State DW Participant Demographics**

| Participant Demographics for those who accessed State Dislocated Worker Formula Allocations | TOTAL<br>Served | TOTAL***<br>Disclosed<br>Race/ Ethnicity | TOTAL*<br>BIPOC | TOTAL**<br>White<br>Only | Percentage Did Not Disclose Race/ Ethnicity | Percentage<br>BIPOC | Percentage<br>White<br>Only |
|---------------------------------------------------------------------------------------------|-----------------|------------------------------------------|-----------------|--------------------------|---------------------------------------------|---------------------|---------------------