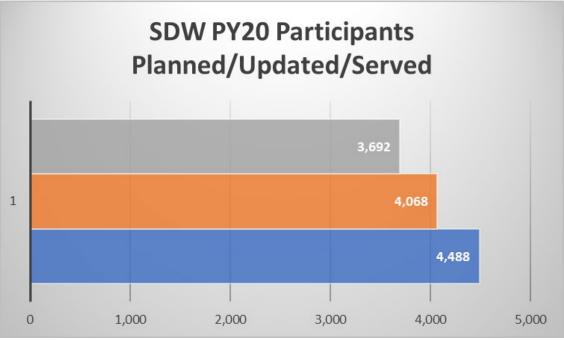

# STATE DISLOCATED WORKER PROGRAM ANALYSIS PY 19SFY 20 - PY 20SFY 21

SEPTEMBER 2022

# State Dislocated Worker Allocations vs. Reimbursements





#### **SDW** Reimbursements by Quarter





### **State Dislocated Worker Subcontracting**





#### State Dislocated Worker Planned Participants vs. Actual Enrollments





#### **State Dislocated Worker Cost Per Participant**

PY19 Avg. - \$3,286; PY20 Avg. - \$4,431





#### State Dislocated Worker Cost Category Limitations Waiver

Admin - 10%; Career Services - 40%; Training - at least 50%; Support Services - 15%





### State Dislocated Worker Quarterly Progress Report Submissions





## Workplan & Budget Modifications







# TOTAL EXITS VS. EXITS ENTERING EMPLOYMENT

#### % Exits Entering Employment

• PY19:79%

• PY20: 79%

#### Average Wage at Exit

PY19: \$27.62

• PY20: \$27.81

# **State DW Participant Demographics**

| Participant Demographics for those who accessed State Dislocated Worker Formula Allocations | TOTAL<br>Served | TOTAL***<br>Disclosed<br>Race/ Ethnicity | TOTAL*<br>BIPOC | TOTAL**<br>White<br>Only | Percentage Did Not Disclos