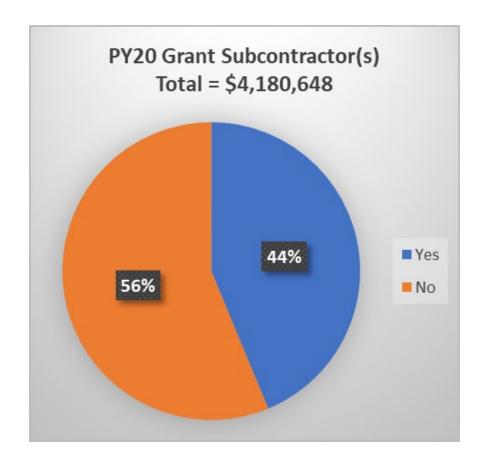

# STATE DISLOCATED WORKER PROGRAM ANALYSIS PY 19SFY 20 - PY 20SFY 21

SEPTEMBER 2022

# State Dislocated Worker Allocations vs. Reimbursements





#### **SDW** Reimbursements by Quarter





### **State Dislocated Worker Subcontracting**





#### State Dislocated Worker Planned Participants vs. Actual Enrollments





#### **State Dislocated Worker Cost Per Participant**

PY19 Avg. - \$3,286; PY20 Avg. - \$4,431





#### State Dislocated Worker Cost Category Limitations Waiver

Admin - 10%; Career Services - 40%; Training - at least 50%; Support Services - 15%





### State Dislocated Worker Quarterly Progress Report Submissions





## Workplan & Budget Modifications







# TOTAL EXITS VS. EXITS ENTERING EMPLOYMENT

#### % Exits Entering Employment

• PY19:79%

• PY20: 79%

#### Average Wage at Exit

PY19: \$27.62

• PY20: \$27.81

# **State DW Participant Demographics**

| Participant Demographics for those who accessed State Dislocated Worker Formula Allocations | TOTAL<br>Served | TOTAL***<br>Disclosed<br>Race/ Ethni