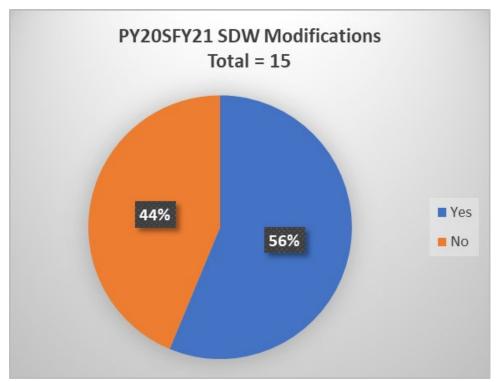

# STATE DISLOCATED WORKER PROGRAM ANALYSIS PY 19SFY 20 - PY 20SFY 21

SEPTEMBER 2022

# State Dislocated Worker Allocations vs. Reimbursements





#### **SDW** Reimbursements by Quarter





### **State Dislocated Worker Subcontracting**





#### State Dislocated Worker Planned Participants vs. Actual Enrollments





#### **State Dislocated Worker Cost Per Participant**

PY19 Avg. - \$3,286; PY20 Avg. - \$4,431





#### State Dislocated Worker Cost Category Limitations Waiver

Admin - 10%; Career Services - 40%; Training - at least 50%; Support Services - 15%





### State Dislocated Worker Quarterly Progress Report Submissions





## Workplan & Budget Modifications







# TOTAL EXITS VS. EXITS ENTERING EMPLOYMENT

#### % Exits Entering Employment

• PY19:79%

• PY20: 79%

#### Average Wage at Exit

PY19: \$27.62

• PY20: \$27.81

# **State DW Participant Demographics**

| Participant Demographics for those who accessed State Dislocated Worker Formula Allocations | TOTAL<br>Served | TOTAL***<br>Disclosed<br>Race/ Ethnicity | TOTAL*<br>BIPOC | TOTAL**<br>White<br>Only | Percentage Did Not Disclose Race/ Ethnicity | Percentage<br>BIPOC | Percentage<br>White<br>Only |
|---------------------------------------------------------------------------------------------|-----------------|------------------------------------------|-----------------|--------------------------|---------------------------------------------|---------------------|-----------------------