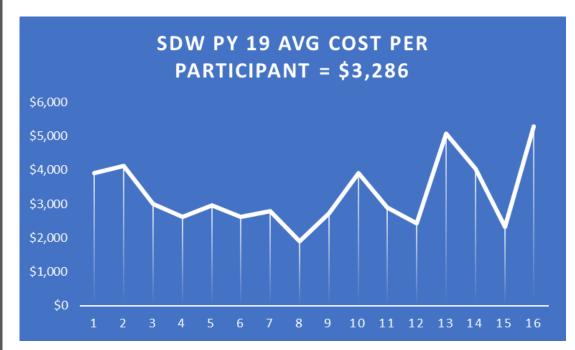

#### **State Dislocated Worker Cost Per Participant**

PY19 Avg. - \$3,286; PY20 Avg. - \$4,431