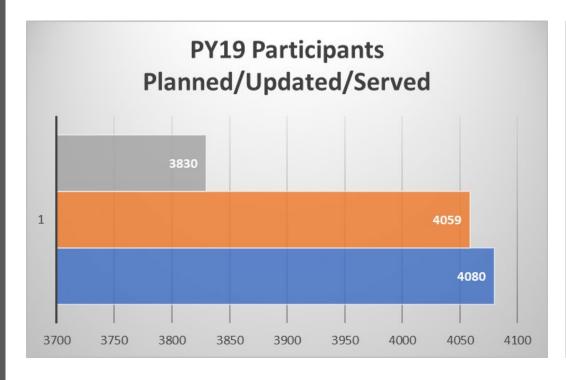

# STATE DISLOCATED WORKER PROGRAM ANALYSIS PY 19SFY 20 - PY 20SFY 21

SEPTEMBER 2022

# State Dislocated Worker Allocations vs. Reimbursements





#### **SDW** Reimbursements by Quarter





### **State Dislocated Worker Subcontracting**





#### State Dislocated Worker Planned Participants vs. Actual Enrollments





#### **State Dislocated Worker Cost Per Participant**

PY19 Avg. - \$3,286; PY20 Avg. - \$4,431





#### State Dislocated Worker Cost Category Limitations Waiver

Admin - 10%; Career Services - 40%; Training - at least 50%; Support Services - 15%





### State Dislocated Worker Quarterly Progress Report Submissions





## Workplan & Budget Modifications







# TOTAL EXITS VS. EXITS ENTERING EMPLOYMENT

#### % Exits Entering Employment

• PY19:79%

• PY20: 79%

#### Average Wage at Exit

PY19: \$27.62

• PY20: \$27.81

# **State DW Participant Demographics**

| Participant Demographics for those who accessed State Dislocated Worker Formula Allocations | TOTAL<br>Served | TOTAL***<br>Disclosed<br>Race/ Ethnicity | TOTAL*<br>BIPOC | TOTAL**<br>White<br>Only | Percentage Did Not Discl