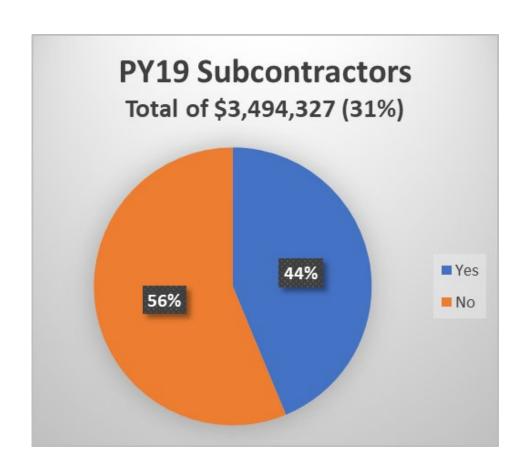

# STATE DISLOCATED WORKER PROGRAM ANALYSIS PY 19SFY 20 - PY 20SFY 21

SEPTEMBER 2022

# State Dislocated Worker Allocations vs. Reimbursements





#### **SDW** Reimbursements by Quarter





### **State Dislocated Worker Subcontracting**





#### State Dislocated Worker Planned Participants vs. Actual Enrollments





#### **State Dislocated Worker Cost Per Participant**

PY19 Avg. - \$3,286; PY20 Avg. - \$4,431





#### State Dislocated Worker Cost Category Limitations Waiver

Admin - 10%; Career Services - 40%; Training - at least 50%; Support Services - 15%





### State Dislocated Worker Quarterly Progress Report Submissions





## Workplan & Budget Modifications







# TOTAL EXITS VS. EXITS ENTERING EMPLOYMENT

#### % Exits Entering Employment

• PY19:79%

• PY20: 79%

#### Average Wage at Exit

PY19: \$27.62

• PY20: \$27.81

# **State DW Participant Demographics**

| Participant Demographics for those who accessed State Dislocated Worker Formula Allocations | TOTAL<br>Served | TOTAL***<br>Disclosed<br>Race/ Eth