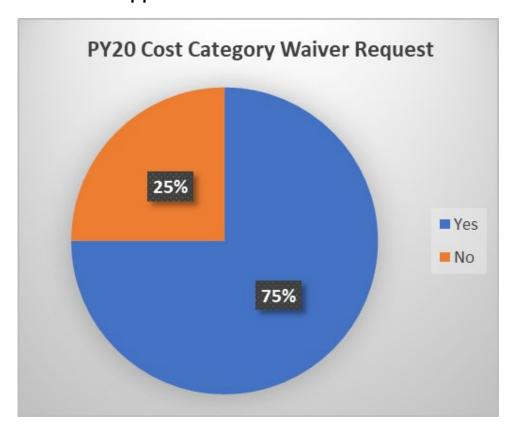

#### State Dislocated Worker Cost Category Limitations Waiver

Admin - 10%; Career Services - 40%; Training - at least 50%; Support Services - 15%