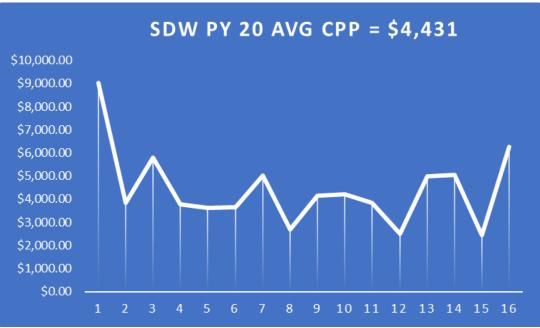

#### **State Dislocated Worker Cost Per Participant**

PY19 Avg. - \$3,286; PY20 Avg. - \$4,431