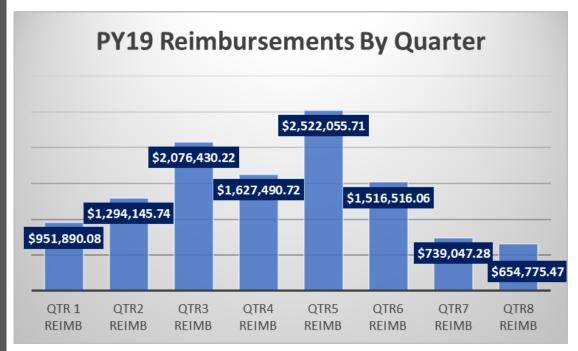

# STATE DISLOCATED WORKER PROGRAM ANALYSIS PY 19SFY 20 - PY 20SFY 21

SEPTEMBER 2022

# State Dislocated Worker Allocations vs. Reimbursements





#### **SDW** Reimbursements by Quarter





### **State Dislocated Worker Subcontracting**





#### State Dislocated Worker Planned Participants vs. Actual Enrollments





#### **State Dislocated Worker Cost Per Participant**

PY19 Avg. - \$3,286; PY20 Avg. - \$4,431





#### State Dislocated Worker Cost Category Limitations Waiver

Admin - 10%; Career Services - 40%; Training - at least 50%; Support Services - 15%





### State Dislocated Worker Quarterly Progress Report Submissions





## Workplan & Budget Modifications







# TOTAL EXITS VS. EXITS ENTERING EMPLOYMENT

#### % Exits Entering Employment

• PY19:79%

• PY20: 79%

#### Average Wage at Exit

PY19: \$27.62

• PY20: \$27.81

# **State DW Participant Demographics**

| Participant Demographics for those who accessed State Dislocated Worker Formula Allocations |