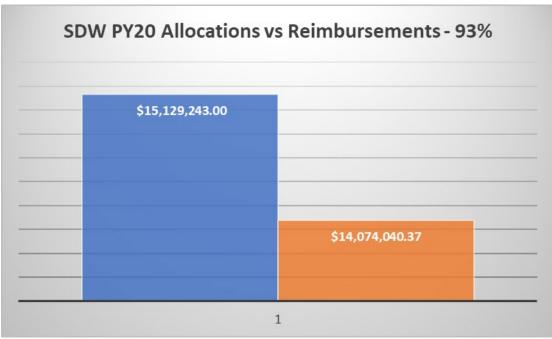

# STATE DISLOCATED WORKER PROGRAM ANALYSIS PY 19SFY 20 - PY 20SFY 21

SEPTEMBER 2022

# State Dislocated Worker Allocations vs. Reimbursements





#### **SDW** Reimbursements by Quarter





### **State Dislocated Worker Subcontracting**





#### State Dislocated Worker Planned Participants vs. Actual Enrollments





#### **State Dislocated Worker Cost Per Participant**

PY19 Avg. - \$3,286; PY20 Avg. - \$4,431





#### State Dislocated Worker Cost Category Limitations Waiver

Admin - 10%; Career Services - 40%; Training - at least 50%; Support Services - 15%





### State Dislocated Worker Quarterly Progress Report Submissions





## Workplan & Budget Modifications







# TOTAL EXITS VS. EXITS ENTERING EMPLOYMENT

#### % Exits Entering Employment

• PY19:79%

• PY20: 79%

#### Average Wage at Exit

PY19: \$27.62

• PY20: \$27.81

# **State DW Participant Demographics**

| Participant Demographics for those who accessed Stat