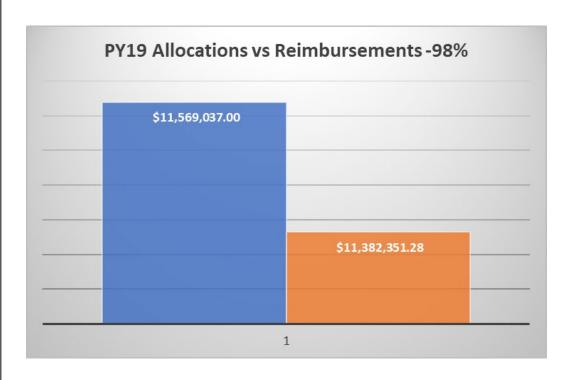

# STATE DISLOCATED WORKER PROGRAM ANALYSIS PY 19SFY 20 - PY 20SFY 21

SEPTEMBER 2022

# State Dislocated Worker Allocations vs. Reimbursements





#### **SDW** Reimbursements by Quarter





### **State Dislocated Worker Subcontracting**





#### State Dislocated Worker Planned Participants vs. Actual Enrollments





#### **State Dislocated Worker Cost Per Participant**

PY19 Avg. - \$3,286; PY20 Avg. - \$4,431





#### State Dislocated Worker Cost Category Limitations Waiver

Admin - 10%; Career Services - 40%; Training - at least 50%; Support Services - 15%





### State Dislocated Worker Quarterly Progress Report Submissions





## Workplan & Budget Modifications







# TOTAL EXITS VS. EXITS ENTERING EMPLOYMENT

#### % Exits Entering Employment

• PY19:79%

• PY20: 79%

#### Average Wage at Exit

PY19: \$27.62

• PY20: \$27.81

# **State DW Participant Demographics**

| Participant Demographics for those who accessed St