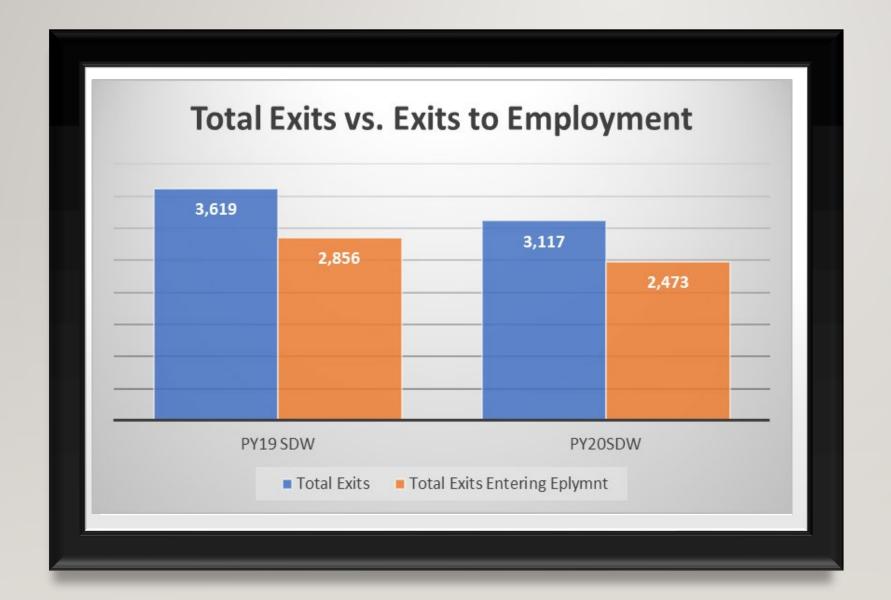

# TOTAL EXITS VS. EXITS ENTERING EMPLOYMENT

#### % Exits Entering Employment

• PY19:79%

• PY20: 79%