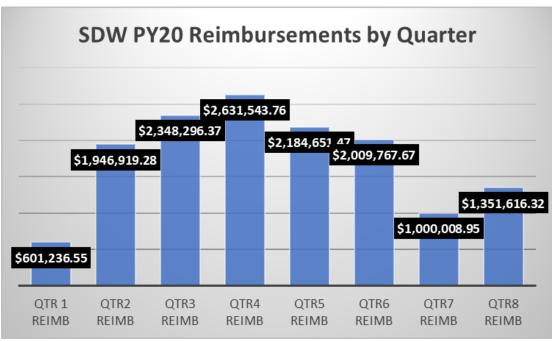

# STATE DISLOCATED WORKER PROGRAM ANALYSIS PY 19SFY 20 - PY 20SFY 21

SEPTEMBER 2022

# State Dislocated Worker Allocations vs. Reimbursements





#### **SDW** Reimbursements by Quarter





### **State Dislocated Worker Subcontracting**





#### State Dislocated Worker Planned Participants vs. Actual Enrollments





#### **State Dislocated Worker Cost Per Participant**

PY19 Avg. - \$3,286; PY20 Avg. - \$4,431





#### State Dislocated Worker Cost Category Limitations Waiver

Admin - 10%; Career Services - 40%; Training - at least 50%; Support Services - 15%





### State Dislocated Worker Quarterly Progress Report Submissions





## Workplan & Budget Modifications







# TOTAL EXITS VS. EXITS ENTERING EMPLOYMENT

#### % Exits Entering Employment

• PY19:79%

• PY20: 79%

#### Average Wage at Exit

PY19: \$27.62

• PY20: \$27.81

# **State DW Participant Demographics**

| Participant Demographics for those who accessed State Dislocated Worker Formula Allocations | TO