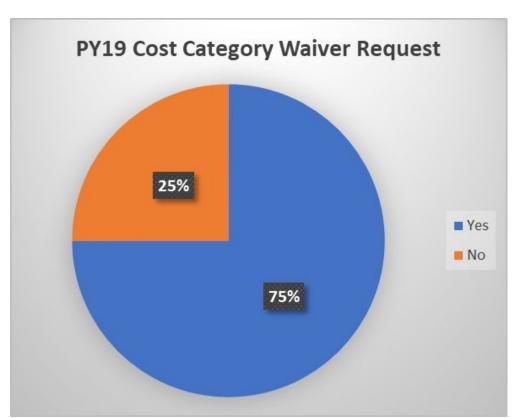

#### State Dislocated Worker Cost Category Limitations Waiver

Admin - 10%; Career Services - 40%; Training - at least 50%; Support Services - 15%