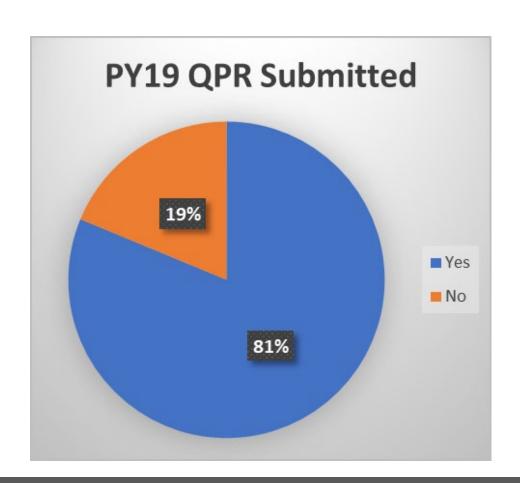

# STATE DISLOCATED WORKER PROGRAM ANALYSIS PY 19SFY 20 - PY 20SFY 21

SEPTEMBER 2022

# State Dislocated Worker Allocations vs. Reimbursements





#### **SDW** Reimbursements by Quarter





### **State Dislocated Worker Subcontracting**





#### State Dislocated Worker Planned Participants vs. Actual Enrollments





#### **State Dislocated Worker Cost Per Participant**

PY19 Avg. - \$3,286; PY20 Avg. - \$4,431





#### State Dislocated Worker Cost Category Limitations Waiver

Admin - 10%; Career Services - 40%; Training - at least 50%; Support Services - 15%





### State Dislocated Worker Quarterly Progress Report Submissions





## Workplan & Budget Modifications







# TOTAL EXITS VS. EXITS ENTERING EMPLOYMENT

#### % Exits Entering Employment

• PY19:79%

• PY20: 79%

#### Average Wage at Exit

PY19: \$27.62

• PY20: \$27.81

# **State DW Participant Demographics**

| Participant Demographics for those who accessed State Dislocated Worker Formula Allocations | TOTAL<br>Served | TOTAL***<br>Disclosed<br>Race/ Ethnicity | TOTAL*<br>BIPOC | TOTAL**<br>White<br>Only | Percentage Did Not Disclose Race/ Ethnicity | Percentage<br>BIPOC | Percentage<br>White<br>Only |
|---------------------------------------------------------------------------------------------|-----------------|------------------------------------------|-----------------|--------------------------|---------------------------------------------|---