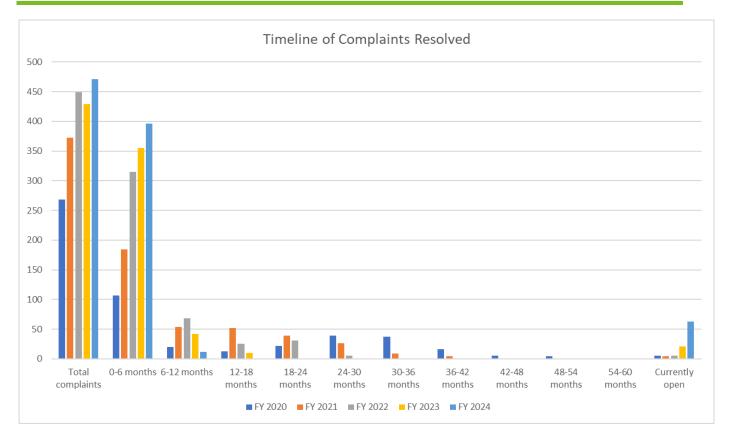

| 7            |
| 5/8/24  | 144        | 28                                        | 23               | 53                          | 48            | 30                                                                | 13           |

## HPSP STATISTICS

Number of Current Participants in the Health Professionals Services Program (HPSP) by License Type as of 04/30/2024:

| License Type | Number of Participants |
|--------------|------------------------|
| LSW          | 3                      |
| LGSW         | 11                     |
| LISW         | 0                      |
| LICSW        | 11                     |
| Total        | 25                     |

1 licensee was discharged for completing their Participation Agreement



## FY 2024 SUMMARY



| Table of Complaint Reso | olution Time |
|-------------------------|--------------|
|-------------------------|--------------|

|                  | FY 2020 | FY 2021 | FY 2022 | FY 2023 | FY 2024 |
|------------------|---------|---------|---------|---------|---------|
| Total complaints |         |         |         |         |         |
| Received         | 268     | 372     | 449     | 429     | 471     |
| 0-6 months       | 107     | 184     | 315     | 355     | 396     |
| 6-12 months      | 20      | 54      | 68      | 42      | 12      |
| 12-18 months     | 13      | 52      | 25      | 10      |         |
| 18-24 months     | 22      | 39      | 31      | 1       |         |
| 24-30 months     | 39      | 26      | 5       |         |         |
| 30-36 months     | 37