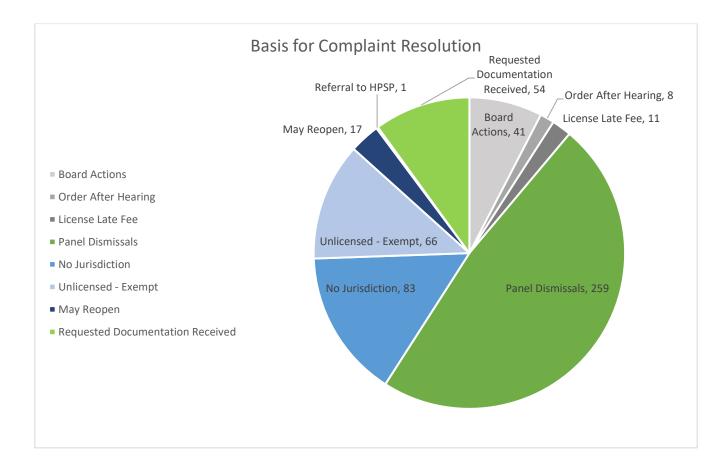

| 471     |
| 0-6 months       | 107     | 184     | 315     | 355     | 396     |
| 6-12 months      | 20      | 54      | 68      | 42      | 12      |
| 12-18 months     | 13      | 52      | 25      | 10      |         |
| 18-24 months     | 22      | 39      | 31      | 1       |         |
| 24-30 months     | 39      | 26      | 5       |         |         |
| 30-36 months     | 37      | 9       |         |         |         |
| 36-42 months     | 16      | 4       |         |         |         |
| 42-48 months     | 5       |         |         |         |         |
| 48-54 months     | 4       |         |         |         |         |
| 54-60 months     |         |         |         |         |         |
| Currently open   | 5       | 4       | 5       | 21      | 63      |





| Basis for Complaint Resolution |     |      |
|--------------------------------|-----|------|
| Board Actions                  | 41  | 8%   |
| Order After Hearing            | 8   | 2%   |
| License Late Fee               | 11  | 2%   |
| Panel Dismissals               | 259 | 48%  |
| No Jurisdiction                | 83  | 15%  |
| Unlicensed - Exempt            | 66  | 12%  |
| May Reopen                     | 17  | 3%   |
| Referral to HPSP               | 1   | 0%   |
| Requested Documentation        |     |      |
| Received                       | 54  | 10%  |
| Total                          | 540 | 100% |