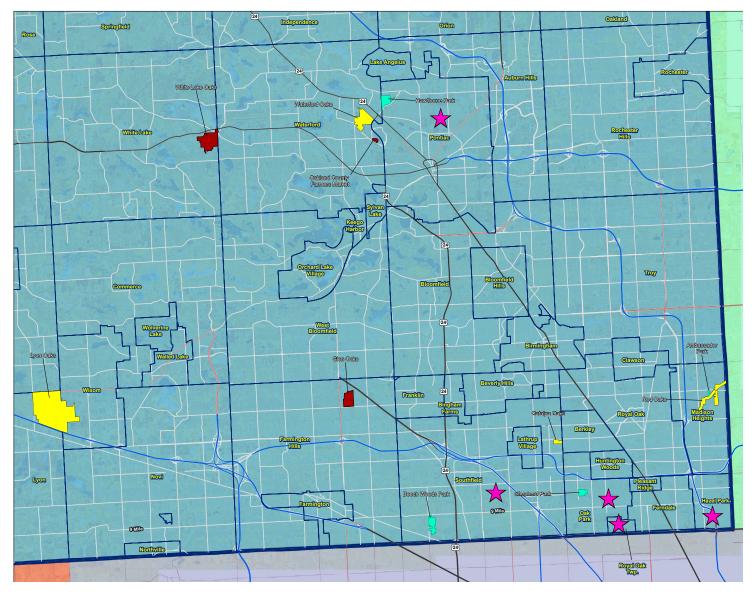

### Long-term partnerships and expansion of Parks System

- Hawthorne Park, Pontiac
- Shepherd Park (part), Oak Park
- · Beech Woods Park (part), Southfield
- Ambassador Park, Madison Heights
- Hazel Park Community Center (joint recreation facilities)

#### **Oakland County Parks Locations**

- Catalpa Oaks, Southfield
- · Lyon Oaks, Lyon Township
- · Red Oaks, Madison Heights
- · Waterford Oaks, Waterford Township

#### Local government grant projects

- \$500,000 to Pontiac for local park and recreation priorities
- \$500,000 to Oak Park for investments in Shepherd Park
- \$500,000 to Southfield for splash pad at Beech Woods Park
- \$400,000 to Hazel Park for improvements at Green Acres Park
- \$300,000 to Royal Oak Township for improvements to Mack-Rowe Park