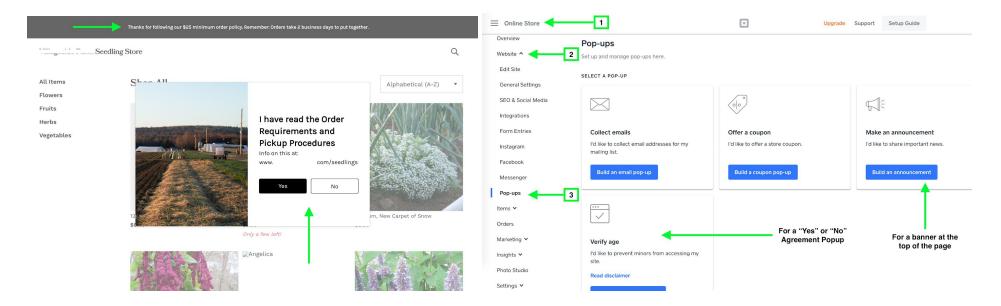

### Pop Up Window for Pick Up Rules / Process Reminders

To remind customers of any order minimums, order prep times, or process rules, you may want to add a pop-up window confirming they have read the process instructions and/or add a banner to the top of the page reminding them of important information.

In your Online Store, Click Website > Pop-ups > Then choose which type of pop-up you'd like. See images below.