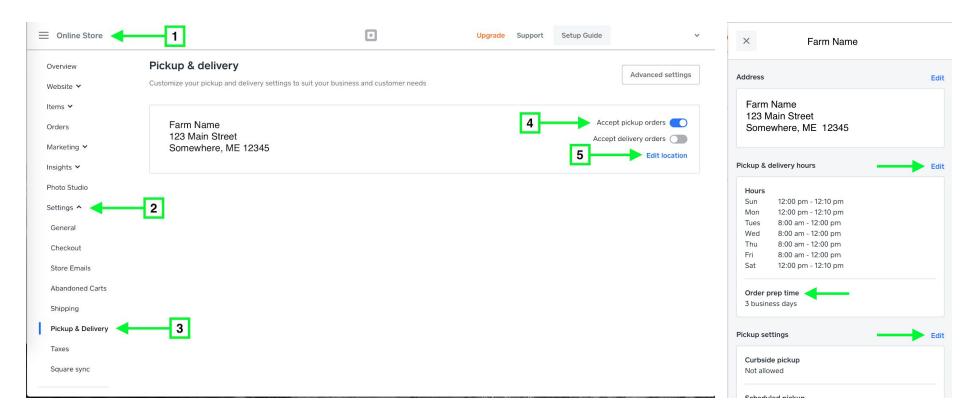

### **Changing Store Hours, Prep Times, and Pickup Instructions**

In your Online Store, Click Settings > Pickup & Delivery > Then toggle "Accept Pickup Orders" then click Edit Location.

From there, you can edit your store address, pickup hours, order prep times, and pickup instructions which are added to your customer's email receipt after purchase.

TIP: Prep times go off of your "business days" which are only the open days/hours you have listed above. These hours are not customer facing, so you can have them all set to something so that it counts your non-pickup days.