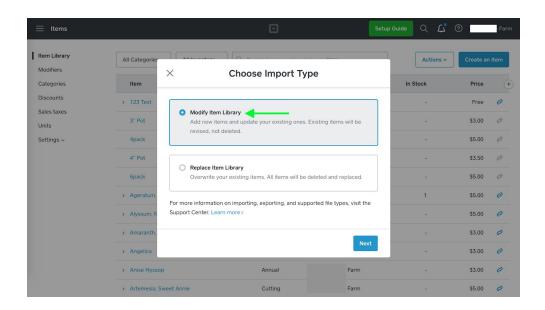

### Importing From .CSV When You Already Have Items In Your Library

Make sure to always select to "Modify" your current list, otherwise it will delete what was already in your item library.

In Square Home (dark top banner, rather than white), Click Items >Then Item Library. Click Actions and Import Library.