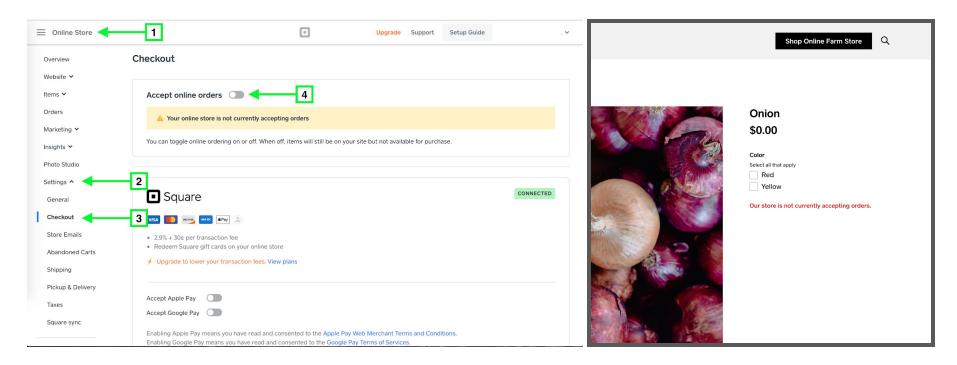

### **To Open and Close Your Online Store**

If toggled to off, this will keep your products viewable to customers, but they cannot place an order until you turn your store back on.

In your Online Store, Click Settings > Checkout > Then toggle "Accept Online Orders" on and off.

The right image shows how the store looks to customers when you are not accepting online orders (the "Add to Cart" button is removed)