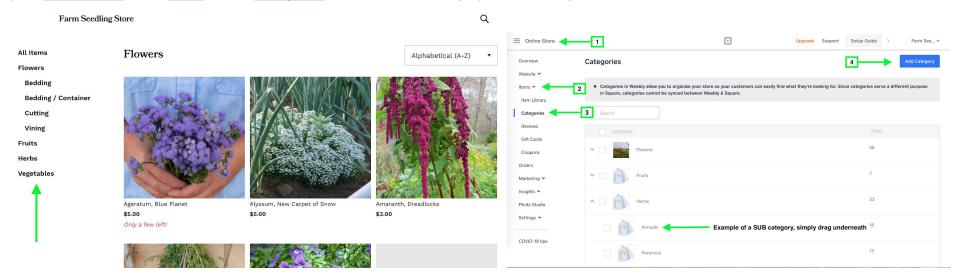

### **Creating Categories for Items**

If your store is looking cluttered, consider adding categories like "Vegetables, Flowers, Herbs", then breaking those down further. Take a look at Johnny Seeds website of how they break down items.

In your Online Store, Click Items >Then Categories. Create a new category, at the top right corner.