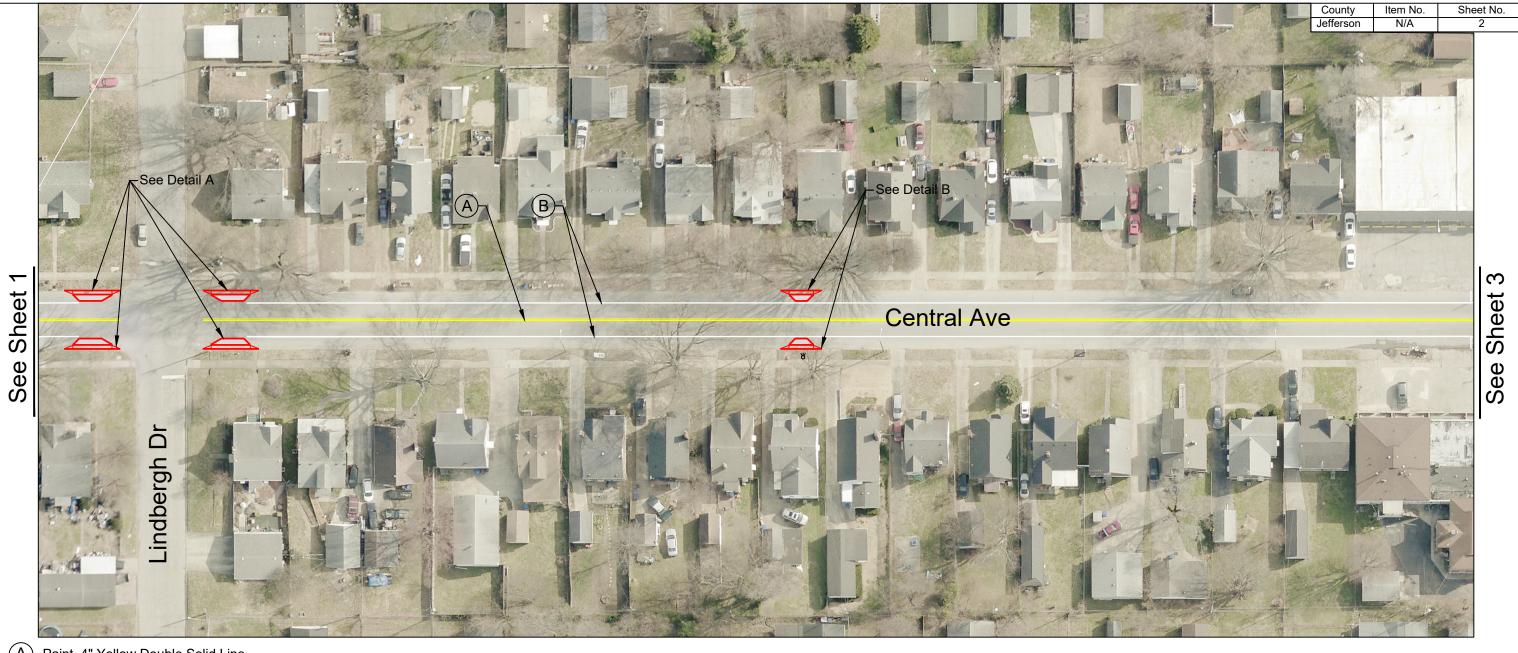

- Paint, 6" White Solid Line
- Thermo, 6" White Solid Line
- D Thermo, 8" White Solid Line
- Thermo, 24" White Solid Line

Central Ave - Typical Section

- B Paint, 6" White Solid Line
- Thermo, 6" White Solid Line
- D Thermo, 8" White Solid Line
- Thermo, 24" White Solid Line

## A Floating Concrete Island Curb Extension - 6.5' Offset

B Floating Concrete Island Curb Extension - Midblock - 6.5' Offset

| County    | Item No. | Sheet No. |
|-----------|----------|-----------|
| Jefferson | N/A      | Detail 2  |

## Paint Curb Extension - 7.5' Offset