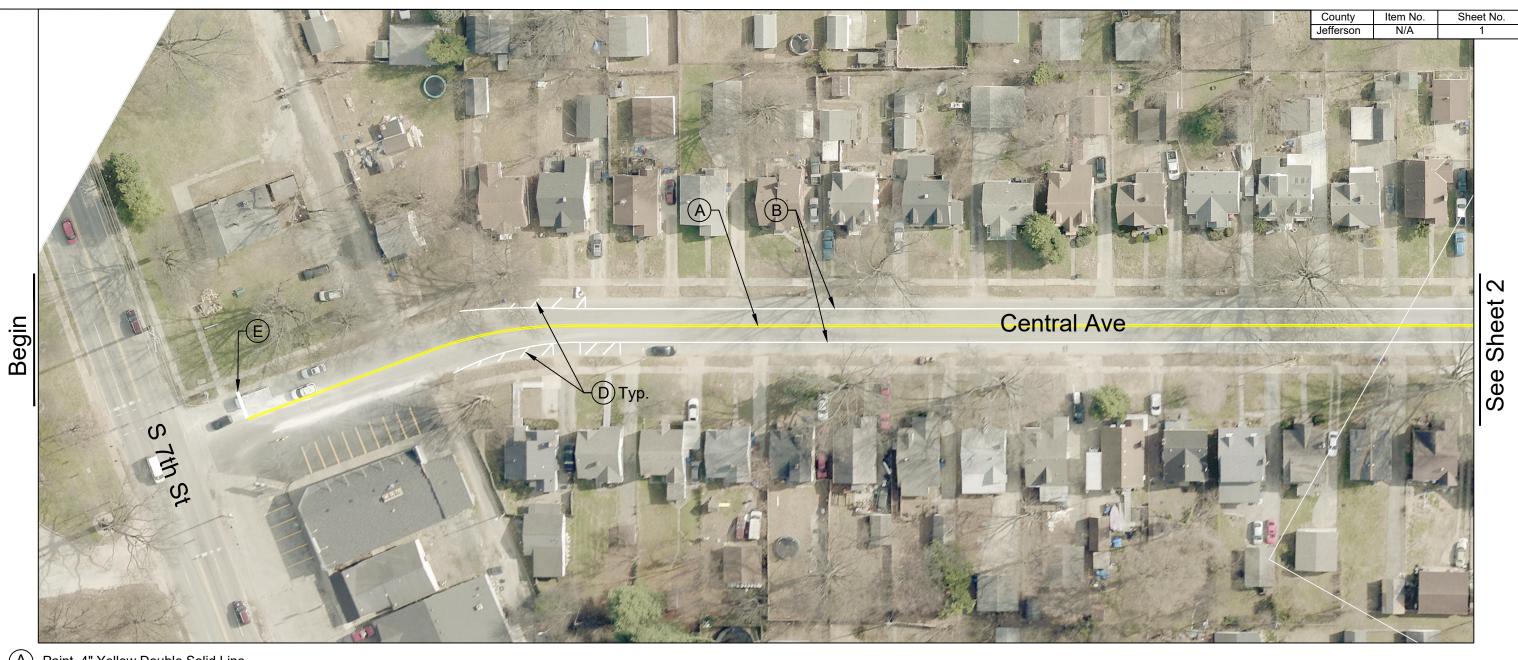

- Paint, 4" Yellow Double Solid Line
- B Paint, 6" White Solid Line
- Thermo, 6" White Solid Line
- D Thermo, 8" White Solid Line
- E Thermo, 24" White Solid Line

- Adjust Curb Extension Length As Needed To Maintain Access To Adjacent Entrances and Crosswalks.
   Unless Specified Otherwise, 10' Diagonal Spacing for 8" Paint.

Central Ave - Typical Section

- Paint, 4" Yellow Double Solid Line
- B Paint, 6" White Solid Line
- Thermo, 6" White Solid Line
- D Thermo, 8" White Solid Line
- E Thermo, 24" White Solid Line

Central Ave - Typical Section