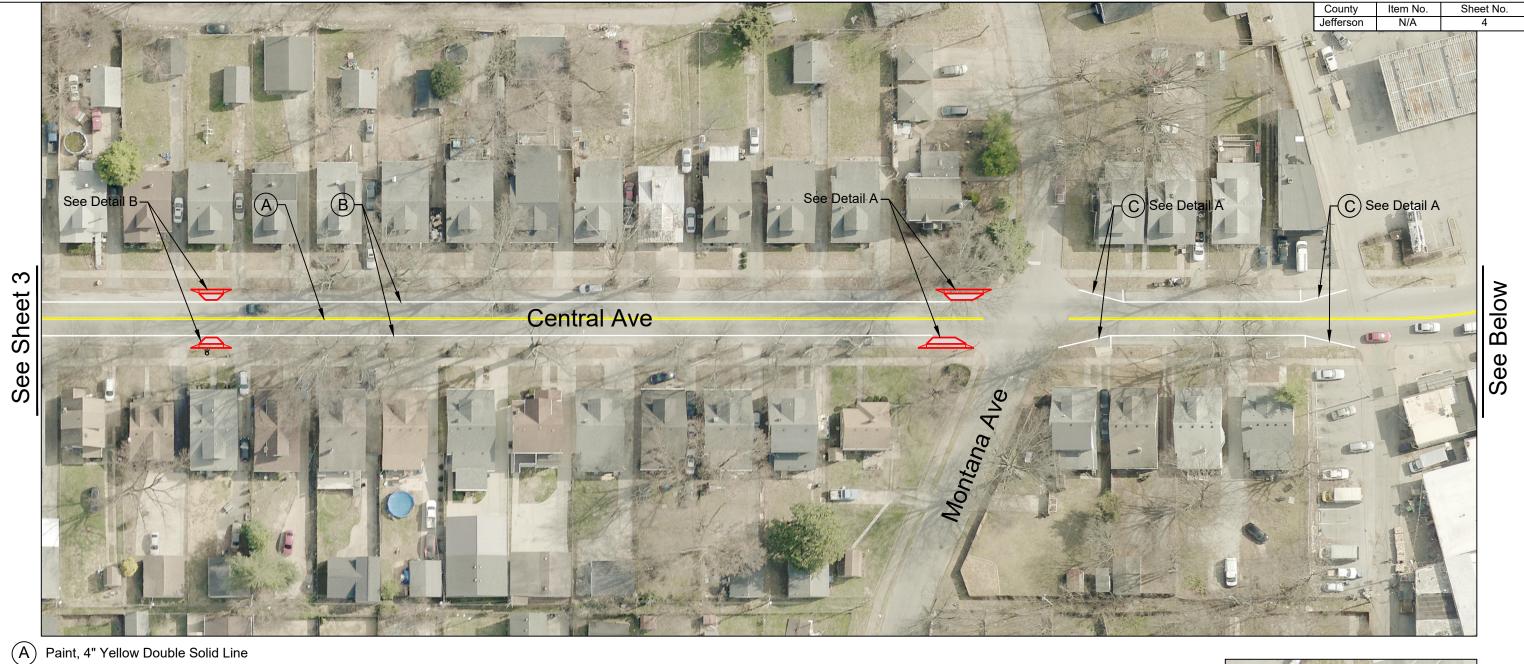

- Paint, 4" Yellow Double Solid Line
- B Paint, 6" White Solid Line
- Thermo, 6" White Solid Line
- D Thermo, 8" White Solid Line
- E Thermo, 24" White Solid Line

- Adjust Curb Extension Length As Needed To Maintain Access To Adjacent Entrances and Crosswalks.
   Unless Specified Otherwise, 10' Diagonal Spacing for 8" Paint.

- Paint, 6" White Solid Line
- Thermo, 6" White Solid Line
- D Thermo, 8" White Solid Line
- Thermo, 24" White Solid Line

Central Ave - Typical Section

- B Paint, 6" White Solid Line
- Thermo, 6" White Solid Line
- D Thermo, 8" White Solid Line
- Thermo, 24" White Solid Line