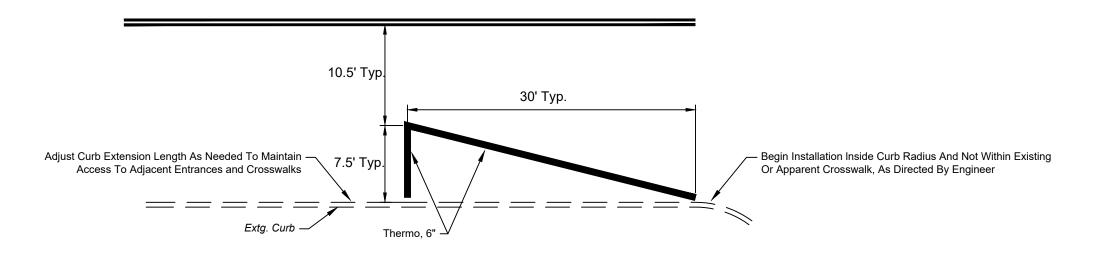

- Paint, 4" Yellow Double Solid Line
- B Paint, 6" White Solid Line
- Thermo, 6" White Solid Line
- D Thermo, 8" White Solid Line
- E Thermo, 24" White Solid Line

- Adjust Curb Extension Length As Needed To Maintain Access To Adjacent Entrances and Crosswalks.
   Unless Specified Otherwise, 10' Diagonal Spacing for 8" Paint.

## Paint Curb Extension - 7.5' Offset