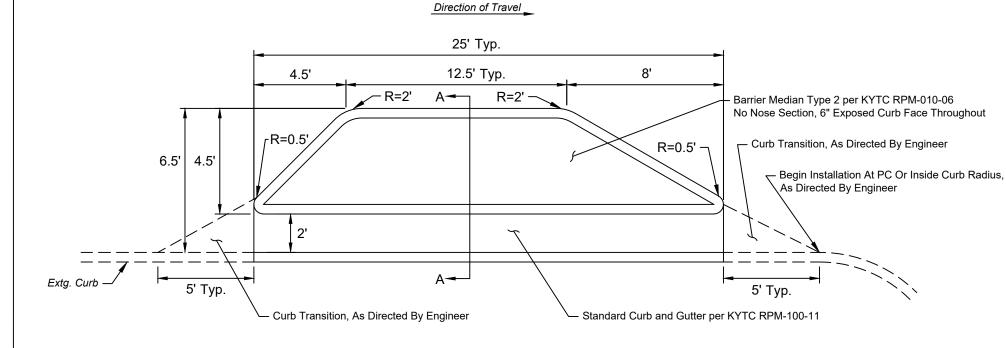

## A Floating Concrete Island Curb Extension - 6.5' Offset

B Floating Concrete Island Curb Extension - Midblock - 6.5' Offset

| County    | Item No. | Sheet No. |
|-----------|----------|-----------|
| Jefferson | N/A      | Detail 2  |