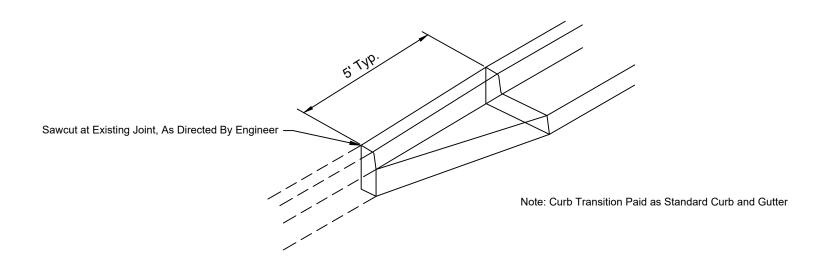

" White Solid Line
- Thermo, 6" White Solid Line
- D Thermo, 8" White Solid Line
- E Thermo, 24" White Solid Line



Central Ave - Typical Section





- Paint, 6" White Solid Line
- Thermo, 6" White Solid Line
- D Thermo, 8" White Solid Line
- Thermo, 24" White Solid Line



Central Ave - Typical Section







- B Paint, 6" White Solid Line
- Thermo, 6" White Solid Line
- D Thermo, 8" White Solid Line
- Thermo, 24" White Solid Line

Scale: 1" = 60'





County Item No. Sheet No.

Jefferson N/A Detail 1





## A Floating Concrete Island Curb Extension - 6.5' Offset





B Floating Concrete Island Curb Extension - Midblock - 6.5' Offset

| County    | Item No. | Sheet No. |
|-----------|----------|-----------|
| Jefferson | N/A      | Detail 2  |



## Paint Curb Extension - 7.5' Offset