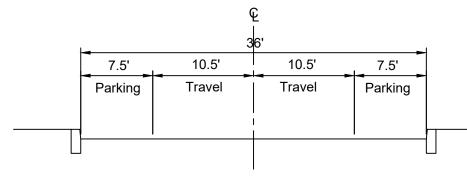

Central Ave - Typical Section

- Paint, 4" Yellow Double Solid Line
- B Paint, 6" White Solid Line
- Thermo, 6" White Solid Line
- D Thermo, 8" White Solid Line
- E Thermo, 24" White Solid Line

Central Ave - Typical Section