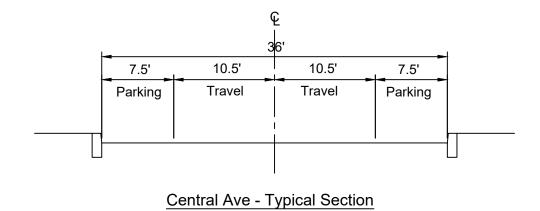

Central Ave - Typical Section

- Paint, 4" Yellow Double Solid Line
- B Paint, 6" White Solid Line
- Thermo, 6" White Solid Line
- D Thermo, 8" White Solid Line
- E Thermo, 24" White Solid Line

Central Ave - Typical Section