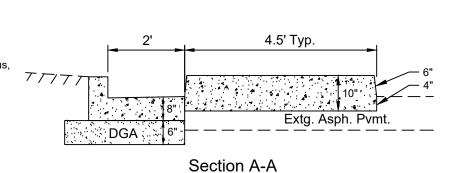

## A Floating Concrete Island Curb Extension - 6.5' Offset

B Floating Concrete Island Curb Extension - Midblock - 6.5' Offset

| County    | Item No. | Sheet No. |
|-----------|----------|-----------|
| Jefferson | N/A      | Detail 2  |