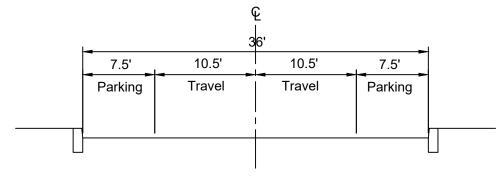

Central Ave - Typical Section

- Paint, 4" Yellow Double Solid Line
- B Paint, 6" White Solid Line
- Thermo, 6" White Solid Line
- D Thermo, 8" White Solid Line
- E Thermo, 24" White Solid Line

Central Ave - Typical Section