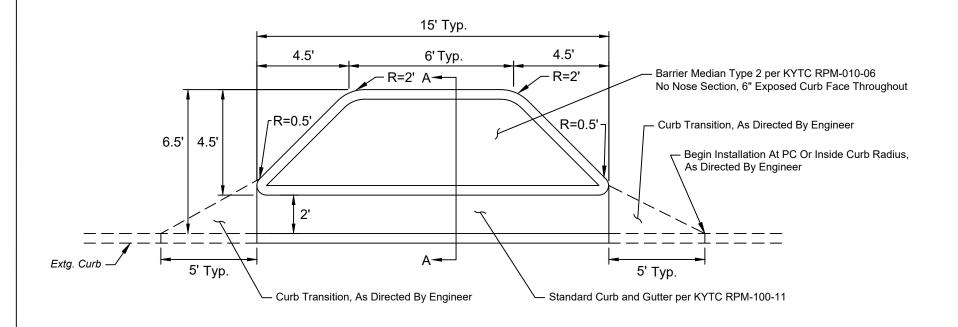

## A Floating Concrete Island Curb Extension - 6.5' Offset

B Floating Concrete Island Curb Extension - Midblock - 6.5' Offset

| County    | Item No. | Sheet No. |
|-----------|----------|-----------|
| Jefferson | N/A      | Detail 2  |