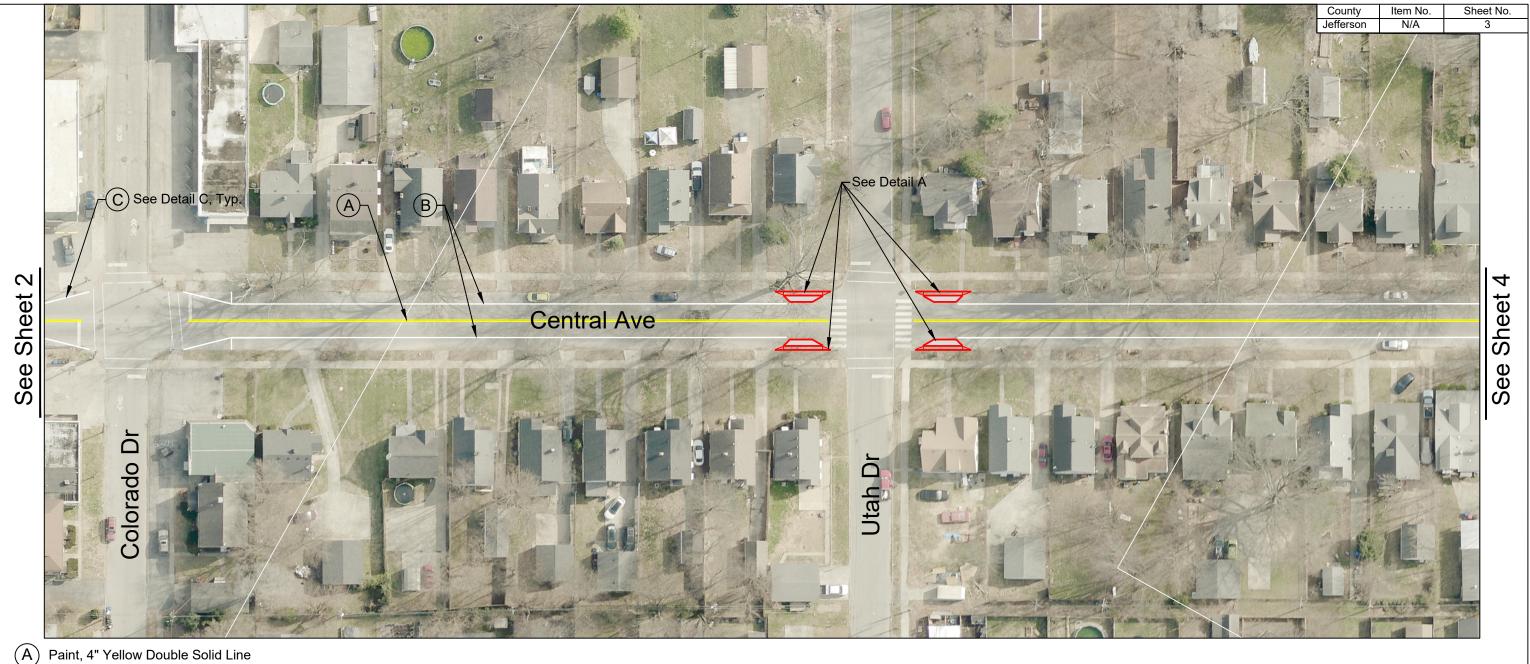

- Paint, 4" Yellow Double Solid Line
- B Paint, 6" White Solid Line
- Thermo, 6" White Solid Line
- D Thermo, 8" White Solid Line
- E Thermo, 24" White Solid Line

- Adjust Curb Extension Length As Needed To Maintain Access To Adjacent Entrances and Crosswalks.
   Unless Specified Otherwise, 10' Diagonal Spacing for 8" Paint.