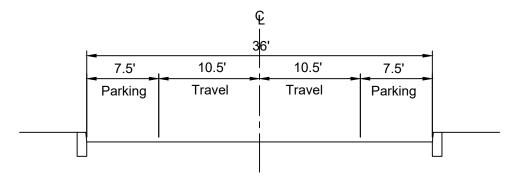

Central Ave - Typical Section

- Paint, 4" Yellow Double Solid Line
- B Paint, 6" White Solid Line
- Thermo, 6" White Solid Line
- D Thermo, 8" White Solid Line
- E Thermo, 24" White Solid Line

Central Ave - Typical Section