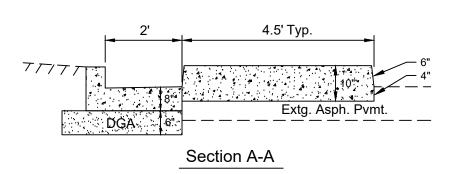

## A Floating Concrete Island Curb Extension - 6.5' Offset

B Floating Concrete Island Curb Extension - Midblock - 6.5' Offset

| County    | Item No. | Sheet No. |
|-----------|----------|-----------|
| Jefferson | N/A      | Detail 2  |