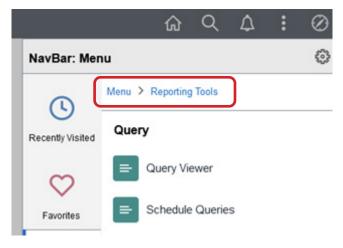

• The navbar provides access to the Navigator, in this update the word Navigator has now been replaced with the word "Menu":

• A major and much welcomed update is that Breadcrumbs are back! This shows the navigation to a particular page.