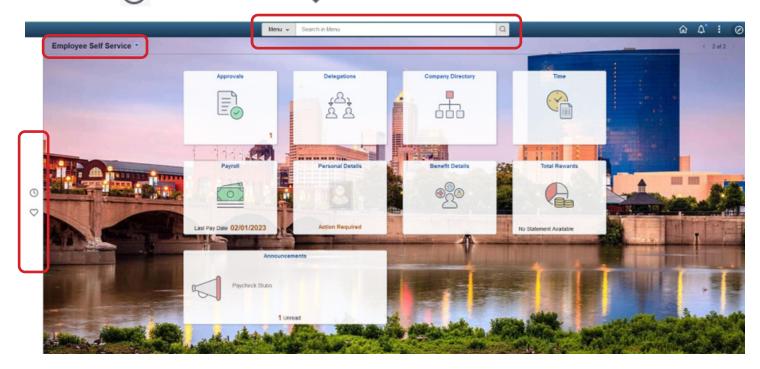

## **General Enhancements:**

The Search bar is now located at the top of the Homepage, you can also find the quick access bar on the left-hand side of the page. The ability to select the homepage will now be in the top left hand corner. The quick access bar houses the recently visited pages () and your favorites ).