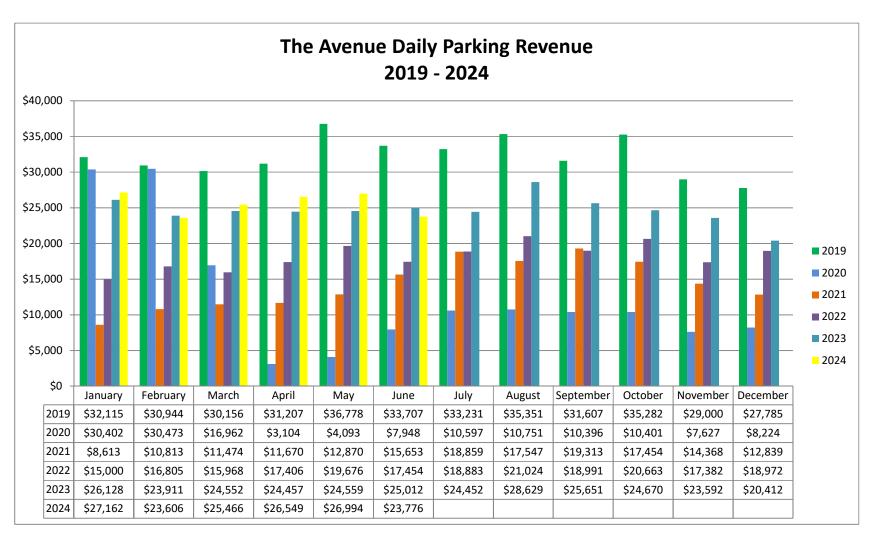

|           | 2019      | 2020      | 2021      | 2022      | 2023      | 2024      |
|-----------|-----------|-----------|-----------|-----------|-----------|-----------|
| January   | \$32,115  | \$30,402  | \$8,613   | \$15,000  | \$26,128  | \$27,162  |
| February  | \$30,944  | \$30,473  | \$10,813  | \$16,805  | \$23,911  | \$23,606  |
| March     | \$30,156  | \$16,962  | \$11,474  | \$15,968  | \$24,552  | \$25,466  |
| April     | \$31,207  | \$3,104   | \$11,670  | \$17,406  | \$24,457  | \$26,549  |
| May       | \$36,778  | \$4,093   | \$12,870  | \$19,676  | \$24,559  | \$26,994  |
| June      | \$33,707  | \$7,948   | \$15,653  | \$17,454  | \$25,012  | \$23,776  |
| July      | \$33,231  | \$10,597  | \$18,859  | \$18,883  | \$24,452  |           |
| August    | \$35,351  | \$10,751  | \$17,547  | \$21,024  | \$28,629  |           |
| September | \$31,607  | \$10,396  | \$19,313  | \$18,991  | \$25,651  |           |
| October   | \$35,282  | \$10,401  | \$17,454  | \$20,663  | \$24,670  |           |
| November  | \$29,000  | \$7,627   | \$14,368  | \$17,382  | \$23,592  |           |
| December  | \$27,785  | \$8,224   | \$12,839  | \$18,972  | \$20,412  |           |
| Total     | \$387,163 | \$150,978 | \$171,473 | \$218,224 | \$296,025 | \$153,553 |

2019 - 2020 Percentage Change -61%

2019 - 2021 Percentage Change -56%

2019 - 2022 Percentage Change -44%

2019 - 2024 Percentage Change Through 6/30 -21%

2023 - 2024 Percentage Change Through 6/30 **3%** 

Updated By: Sean Keane Last Updated: 7/8/24