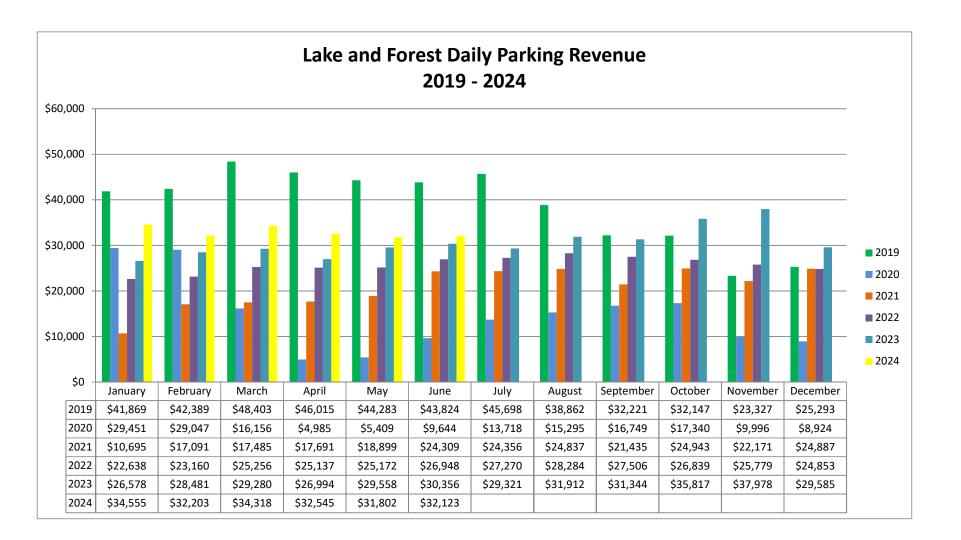

|           | 2019      | 2020      | 2021      | 2022      | 2023      | 2024      |
|-----------|-----------|-----------|-----------|-----------|-----------|-----------|
| January   | \$41,869  | \$29,451  | \$10,695  | \$22,638  | \$26,578  | \$34,555  |
| February  | \$42,389  | \$29,047  | \$17,091  | \$23,160  | \$28,481  | \$32,203  |
| March     | \$48,403  | \$16,156  | \$17,485  | \$25,256  | \$29,280  | \$34,318  |
| April     | \$46,015  | \$4,985   | \$17,691  | \$25,137  | \$26,994  | \$32,545  |
| May       | \$44,283  | \$5,409   | \$18,899  | \$25,172  | \$29,558  | \$31,802  |
| June      | \$43,824  | \$9,644   | \$24,309  | \$26,948  | \$30,356  | \$32,123  |
| July      | \$45,698  | \$13,718  | \$24,356  | \$27,270  | \$29,321  |           |
| August    | \$38,862  | \$15,295  | \$24,837  | \$28,284  | \$31,912  |           |
| September | \$32,221  | \$16,749  | \$21,435  | \$27,506  | \$31,344  |           |
| October   | \$32,147  | \$17,340  | \$24,943  | \$26,839  | \$35,817  |           |
| November  | \$23,327  | \$9,996   | \$22,171  | \$25,779  | \$37,978  |           |
| December  | \$25,293  | \$8,924   | \$24,887  | \$24,853  | \$29,585  | _         |
| Total     | \$464,331 | \$176,714 | \$248,799 | \$308,842 | \$367,204 | \$197,546 |

2019 - 2020 Percentage Change -**62%** 

2019 - 2021 Percentage Change -46%

2019 - 2022 Percentage Change -33%

2019 - 2024 Percentage Change Through 6/30

-26%

2023 - 2024 Percentage Change Through 6/30 **15%** 

Updated By: Sean Keane Last Updated: 7/8/24