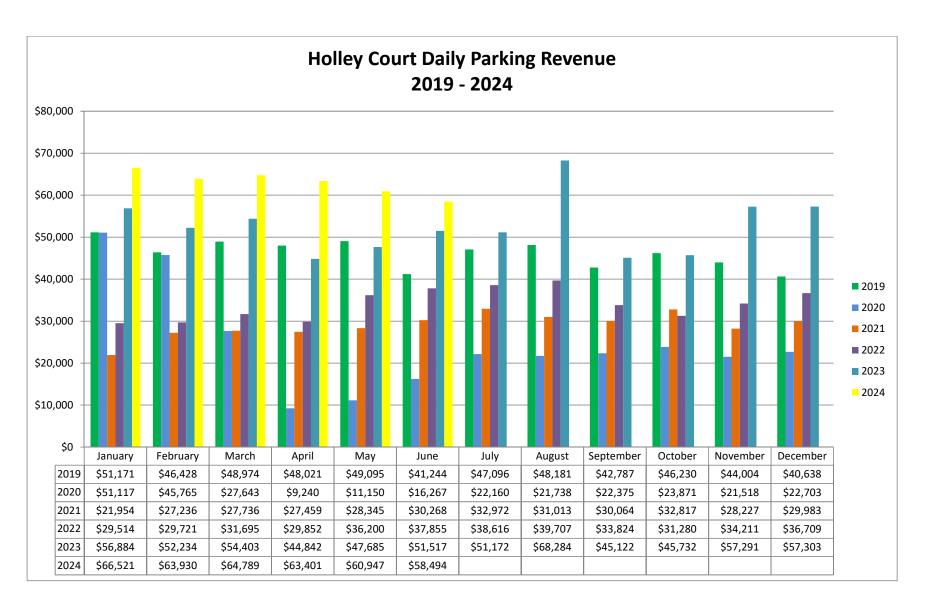

|           | 2019      | 2020      | 2021      | 2022      | 2023      | 2024      |
|-----------|-----------|-----------|-----------|-----------|-----------|-----------|
| January   | \$51,171  | \$51,117  | \$21,954  | \$29,514  | \$56,884  | \$66,521  |
| February  | \$46,428  | \$45,765  | \$27,236  | \$29,721  | \$52,234  | \$63,930  |
| March     | \$48,974  | \$27,643  | \$27,736  | \$31,695  | \$54,403  | \$64,789  |
| April     | \$48,021  | \$9,240   | \$27,459  | \$29,852  | \$44,842  | \$63,401  |
| May       | \$49,095  | \$11,150  | \$28,345  | \$36,200  | \$47,685  | \$60,947  |
| June      | \$41,244  | \$16,267  | \$30,268  | \$37,855  | \$51,517  | \$58,494  |
| July      | \$47,096  | \$22,160  | \$32,972  | \$38,616  | \$51,172  |           |
| August    | \$48,181  | \$21,738  | \$31,013  | \$39,707  | \$68,284  |           |
| September | \$42,787  | \$22,375  | \$30,064  | \$33,824  | \$45,122  |           |
| October   | \$46,230  | \$23,871  | \$32,817  | \$31,280  | \$45,732  |           |
| November  | \$44,004  | \$21,518  | \$28,227  | \$34,211  | \$57,291  |           |
| December  | \$40,638  | \$22,703  | \$29,983  | \$36,709  | \$57,303  |           |
| Total     | \$553,869 | \$295,547 | \$348,074 | \$409,184 | \$632,469 | \$378,082 |

2019 - 2020 Percentage Change -47%

2019 - 2021 Percentage Change -37%

2019 - 2022 Percentage Change -26%

2019 - 2024 Percentage Change Through 6/30 **33%** 

2023 - 2024 Percentage Change Through 6/30 23%

Updated by: Sean Keane Last Updated: 7/8/24