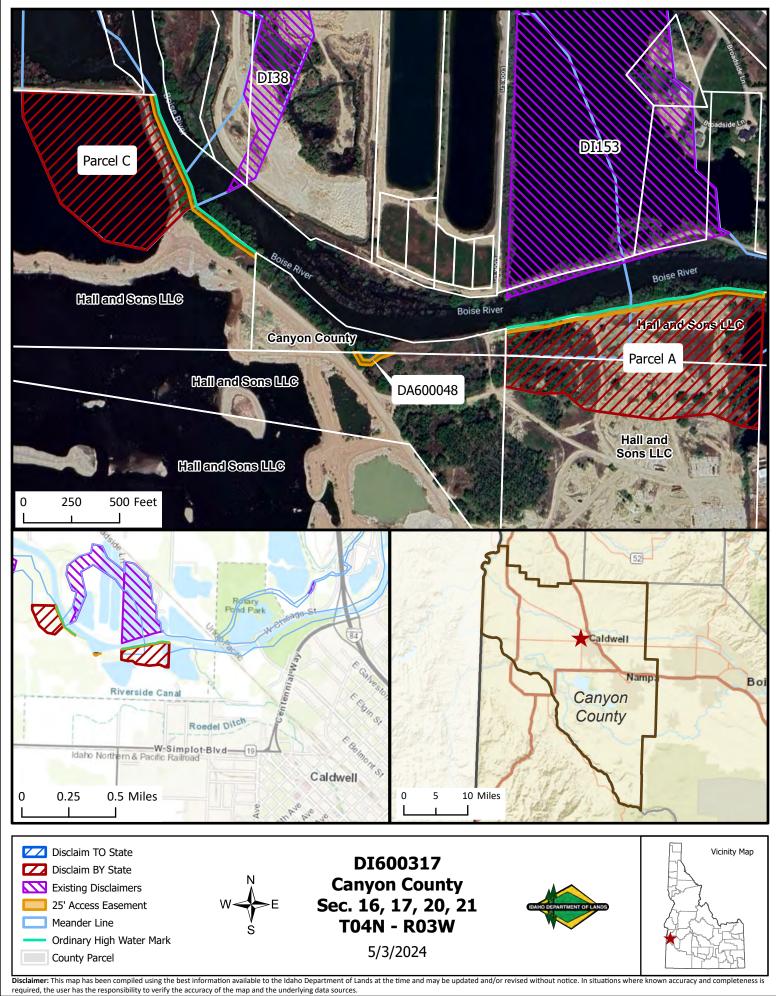

# Discussion

Hall & Sons, LLC, an Idaho limited liability company, has applied for a disclaimer of interest for two parcels of accretion land totaling 28.42 acres, more or less. These parcels are located within the original surveyed river meander lines of the Boise River adjacent to the applicant's deeded property in Sections 21, 20, 17, and 16 of Township 4 North, Range 3 West (Attachment 1-Map).

After the applicant paid the \$300 application fee, the Department identified the OHWM on site and the applicant's licensed surveyor completed a survey. The Department reviewed the survey, deeds, and tax documents, and determined that the disclaimer was ready to move forward (Attachments 2-3).

Hall & Sons, LLC will grant the State of Idaho an easement 25 feet in width for a public use right of way along, and adjacent to, the existing OHWM of the Boise River. Hall & Sons, LLC will also grant the State of Idaho a disclaimed parcel of land totaling 0.068 acres.

# Recommendation

Direct the Department to issue a Disclaimer of Interest for two parcels totaling 28.42 acres of the former bed of the Boise River, to Hall & Sons, LLC following their payment to the Department of the remaining processing fee of \$300.