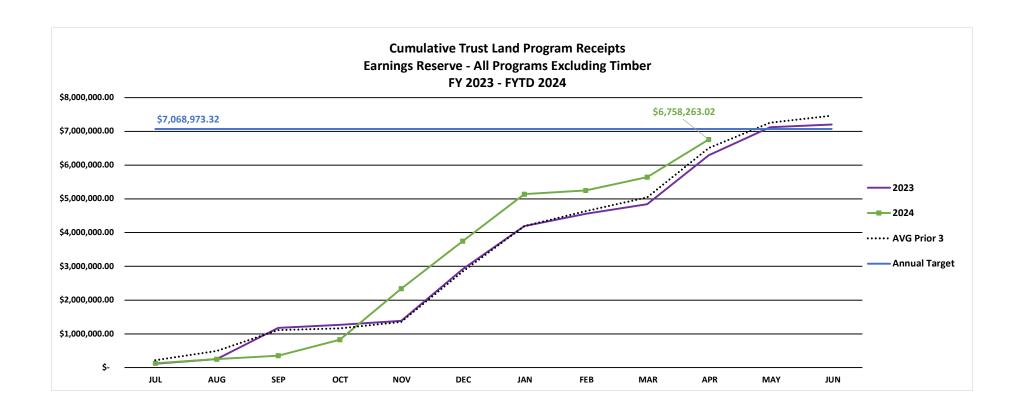

# TRUST LAND MANAGEMENT DIVISION FY2024 GROSS REVENUE (non-timber) - ACTUAL AND FORECASTED through April 30, 2024

|                                 | REVENUE YTD<br>AS OF 04.30.2024 |           |    | REVENUE<br>EXPECTED BY<br>04.30.2024* |           |   |    | REVENUE EXPECTED BY 06.30.2024 |  |
|---------------------------------|---------------------------------|-----------|----|---------------------------------------|-----------|---|----|--------------------------------|--|
| SURFACE                         |                                 |           |    |                                       |           |   |    |                                |  |
| AGRICULTURE                     | \$                              | 660,509   |    | \$                                    | 592,000   |   | \$ | 592,000                        |  |
| COMMUNICATION SITES             | \$                              | 1,401,069 |    | \$                                    | 1,165,000 |   | \$ | 1,190,000                      |  |
| GRAZING                         | \$                              | 1,178,510 |    | \$                                    | 1,295,200 |   | \$ | 1,680,200                      |  |
| RESIDENTIAL LEASES              | \$                              | 961,000   |    | \$                                    | 837,000   |   | \$ | 1,017,395                      |  |
| COMMERCIAL                      |                                 |           |    |                                       |           |   |    |                                |  |
| COMMERCIAL ENERGY RESOURCES     | \$                              | 56,843    |    | \$                                    | 95,840    |   | \$ | 95,840                         |  |
| COMMERCIAL INDUSTRIAL           | \$                              | 191,480   | 1  | \$                                    | 127,000   |   | \$ | 142,000                        |  |
| COMMERCIAL MILITARY FACILITIES  | \$                              | -         | 1  | \$                                    | 151,000   |   | \$ | 151,000                        |  |
| COMMERCIAL OFFICE/RETAIL LEASES | \$                              | 750,347   | ]  | \$                                    | 835,000   | ĺ | \$ | 991,600                        |  |
| COMMERCIAL RECREATION           | \$                              | 766,277   |    | \$                                    | 994,000   |   | \$ | 1,014,000                      |  |
| OTHER                           |                                 |           |    |                                       |           |   |    |                                |  |
| CONSERVATION LEASES             | \$                              | 71,196    |    | \$                                    | 73,000    |   | \$ | 73,000                         |  |
| GEOTHERMAL                      | \$                              | 2,250     | 1  | \$                                    | -         |   | \$ | 5,012                          |  |
| MINERAL LEASES                  | \$                              | 708,044   | 1  | \$                                    | 111,000   |   | \$ | 113,000                        |  |
| OIL AND GAS LEASES              | \$                              | 10,739    | 1  | \$                                    | 2,076     |   | \$ | 3,926                          |  |
| Sub Total                       | \$                              | 6,758,263 |    | \$                                    | 6,278,116 |   | \$ | 7,068,973                      |  |
| REAL ESTATE SERVICES (ER)       | \$                              | -         | ** | k                                     |           |   |    |                                |  |
| Grand Total - Earnings Reserve  | \$                              | 6,758,263 |    |                                       |           |   |    |                                |  |