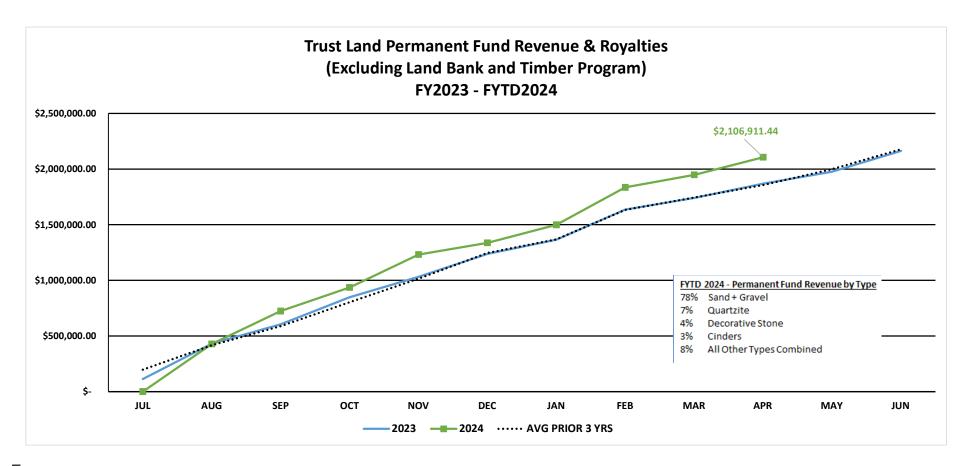

| PERMANENT FUND REVENUE |                   |
|------------------------|-------------------|
| MINERALS (PF)          | \$<br>2,106,911 * |

<sup>\*</sup>These figures are based on historic timing of revenue/billing as well as estimates of upcoming lease and permit revenue.