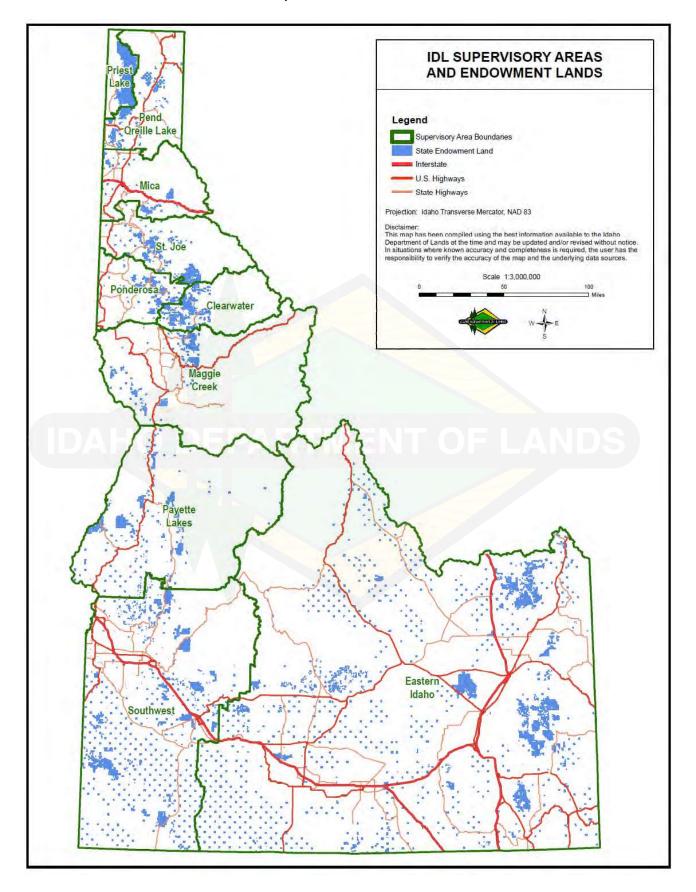

### Supervisory Area Offices

| SUPERVISORY AREA                                                       | AREA SUPERVISOR | PHONE          |
|------------------------------------------------------------------------|-----------------|----------------|
| <b>Priest Lake</b><br>4053 Cavanaugh Bay Road<br>Coolin, ID 83821      | Dan Brown       | (208) 443-2516 |
| <b>Pend Oreille Lake</b><br>2550 Highway 2 West<br>Sandpoint, ID 83864 | Erik Sjoquist   | (208) 263-5104 |
| <b>Mica</b><br>3706 Industrial Avenue S<br>Coeur d'Alene, ID 83815     | Andrew Smyth    | (208) 769-1577 |
| <b>St. Joe</b><br>1806 Main Avenue<br>St. Maries, ID 83861             | Tony Brede      | (208) 245-4551 |
| Ponderosa<br>3130 Highway 3<br>Deary, ID 83823                         | Chris Tretter   | (208) 877-1121 |
| <b>Clearwater</b><br>10230 Highway 12<br>Orofino, ID 83544             | Jay Sila        | (208) 476-4587 |
| Maggie Creek<br>913 Third Street<br>Kamiah ID 83536                    | Dave Schwartz   | (208) 935-2141 |
| <b>Payette Lakes</b><br>555 Deinhard Lane<br>McCall, ID 83638          | Scott Corkill   | (208) 634-7125 |
| Southwest/South Central<br>8355 W. State Street<br>Boise, ID 83703     | Dean Johnson    | (208) 334-3488 |
| <b>Eastern Idaho</b><br>3563 Ririe Highway<br>Idaho Falls, ID 83401    | Ryan Woodland   | (208) 525-7167 |