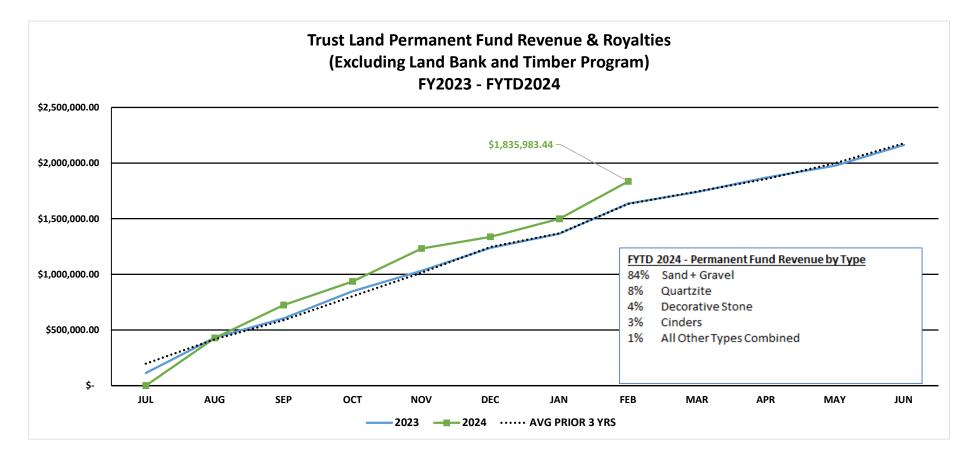

## through February 29, 2024

| PERMANENT FUND REVENUE |   |               |
|------------------------|---|---------------|
| MINERALS (PF)          | Ś | 1,835,983 *** |

\*These figures are based on historic timing of revenue/billing as well as estimates of upcoming lease and permit revenue.