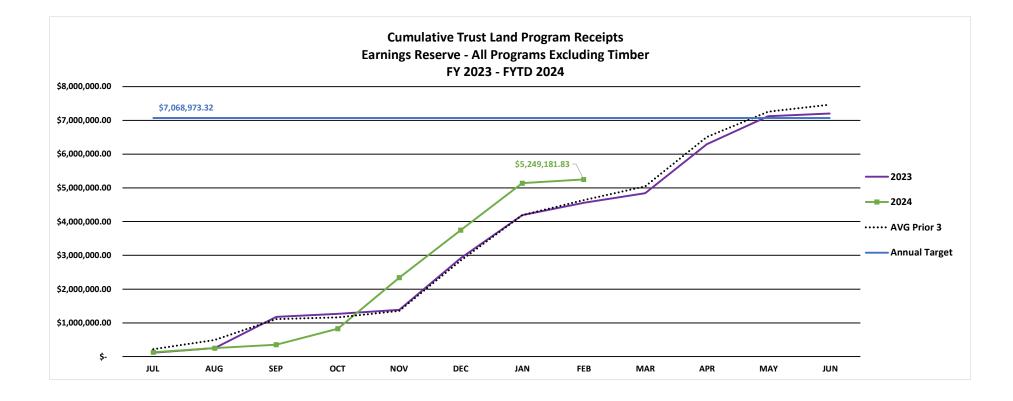

## TRUST LAND MANAGEMENT DIVISION FY2024 GROSS REVENUE (non-timber) - ACTUAL AND FORECASTED

|                                 | REVENUE YTD AS<br>OF 02.29.2024 |           |    | REVENUE<br>EXPECTED BY<br>02.29.2024* | REVENUE EXPECTED BY<br>06.30.2024 |
|---------------------------------|---------------------------------|-----------|----|---------------------------------------|-----------------------------------|
| SURFACE                         |                                 |           |    |                                       |                                   |
| AGRICULTURE                     | \$                              | 513,971   | \$ | 526,625                               | \$<br>592,000                     |
| COMMUNICATION SITES             | \$                              | 1,300,691 | \$ | 1,060,000                             | \$<br>1,190,000                   |
| GRAZING                         | \$                              | 91,606    | \$ | 18,200                                | \$<br>1,680,200                   |
| RESIDENTIAL LEASES              | \$                              | 946,351   | \$ | 835,000                               | \$<br>1,017,395                   |
| COMMERCIAL                      |                                 |           |    |                                       |                                   |
| COMMERCIAL ENERGY RESOURCES     | \$                              | 2,250     | \$ | 95,840                                | \$<br>95,840                      |
| COMMERCIAL INDUSTRIAL           | \$                              | 184,025   | \$ | 107,000                               | \$<br>142,000                     |
| COMMERCIAL MILITARY FACILITIES  | \$                              | -         | \$ | 141,000                               | \$<br>151,000                     |
| COMMERCIAL OFFICE/RETAIL LEASES | \$                              | 727,578   | \$ | 790,000                               | \$<br>991,600                     |
| COMMERCIAL RECREATION           | \$                              | 726,759   | \$ | 994,000                               | \$<br>1,014,000                   |
| OTHER                           |                                 |           |    |                                       |                                   |
| CONSERVATION LEASES             | \$                              | 71,196    | \$ | 73,000                                | \$<br>73,000                      |
| GEOTHERMAL                      | \$                              | 250       | \$ | -                                     | \$<br>5,012                       |
| MINERAL LEASES                  | \$                              | 676,282   | \$ | 89,750                                | \$<br>113,000                     |
| OIL AND GAS LEASES              | \$                              | 8,223     | \$ | 2,076                                 | \$<br>3,926                       |
| Sub Total                       | \$                              | 5,249,182 | \$ | 4,732,491                             | \$<br>7,068,973                   |
| REAL ESTATE SERVICES (ER)       | \$                              | -         | ** |                                       |                                   |
| Grand Total - Earnings Reserve  | \$                              | 5,249,182 |    |                                       |                                   |