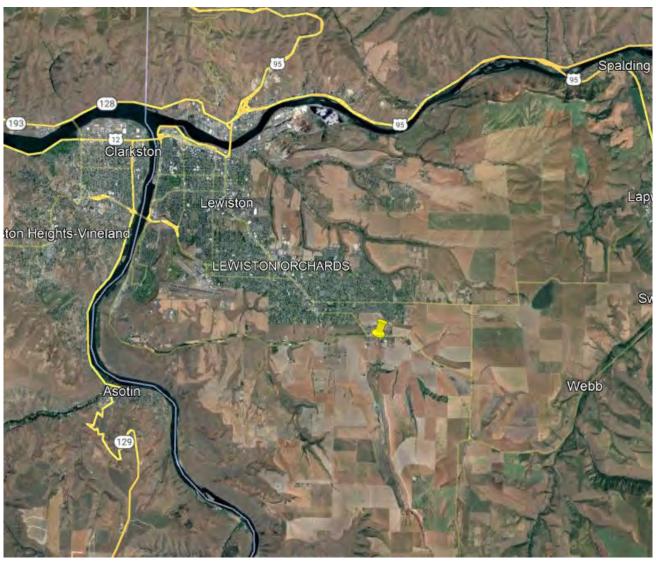

| Property ID | County/Location                | Seller              | Acres  | Notes                                                                                                                                                                                    |
|-------------|--------------------------------|---------------------|--------|------------------------------------------------------------------------------------------------------------------------------------------------------------------------------------------|
| DF1         | Adams/Council                  | Industrial<br>Owner | 160    | Discussing this parcel along with the Boise Timber Ranch below.                                                                                                                          |
| DF2         | Boise/Boise National<br>Forest | Industrial<br>Owner | 10,000 | Boise Timber Ranch. Ongoing talks with DF Development are in process. Currently exploring additional, secondary revenue streams to determine value to the endowments.                    |
| FW          | Clearwater/Floodwood           | Industrial<br>owner | 160    | Currently evaluating a proposed Land Exchange involving this property and 80 acres near Weippe.                                                                                          |
| LSO         | Nez Perce/Lewiston             | Private<br>Owner    | 101    | 101 acres of farmland south of Lewiston. This property is being investigated as a site for a future seed orchard to be in our forest management practices as well as sold on the market. |
|             |                                |                     |        |                                                                                                                                                                                          |