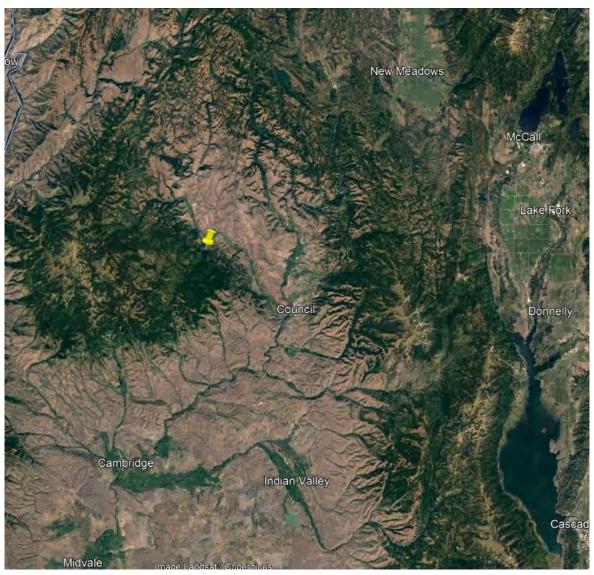

| Property ID | County/Location                | Seller              | Acres  | Notes                                                                                                                                                                                    |
|-------------|--------------------------------|---------------------|--------|------------------------------------------------------------------------------------------------------------------------------------------------------------------------------------------|
| DF1         | Adams/Council                  | Industrial<br>Owner | 160    | Discussing this parcel along with the Boise Timber Ranch below.                                                                                                                          |
| DF2         | Boise/Boise National<br>Forest | Industrial<br>Owner | 10,000 | Boise Timber Ranch. Ongoing talks with DF Development are in process. Currently exploring additional, secondary revenue streams to determine value to the endowments.                    |
| FW          | Clearwater/Floodwood           | Industrial<br>owner | 160    | Currently evaluating a proposed Land Exchange involving this property and 80 acres near Weippe.                                                                                          |
| LSO         | Nez Perce/Lewiston             | Private<br>Owner    | 101    | 101 acres of farmland south of Lewiston. This property is being investigated as a site for a future seed orchard to be in our forest management practices as well as sold on the market. |
|             |                                |                     |        |                                                                                                                                                                                          |

## DF1

DF2