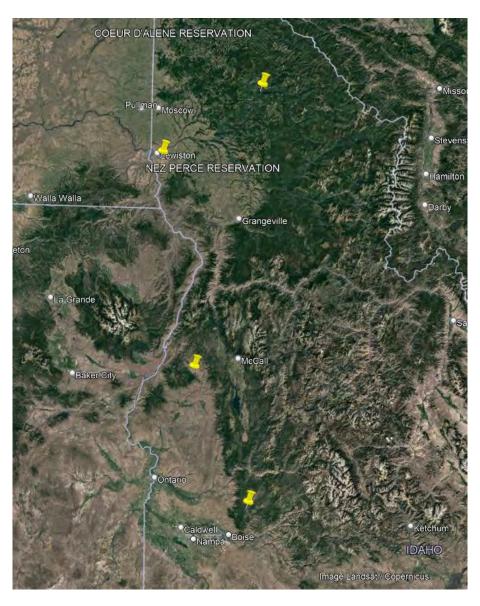

| Property ID | County/Location                | Seller              | Acres  | Notes                                                                                                                                                                                    |
|-------------|--------------------------------|---------------------|--------|------------------------------------------------------------------------------------------------------------------------------------------------------------------------------------------|
| DF1         | Adams/Council                  | Industrial<br>Owner | 160    | Discussing this parcel along with the Boise Timber Ranch below.                                                                                                                          |
| DF2         | Boise/Boise National<br>Forest | Industrial<br>Owner | 10,000 | Boise Timber Ranch. Ongoing talks with DF Development are in process. Currently exploring additional, secondary revenue streams to determine value to the endowments.                    |
| FW          | Clearwater/Floodwood           | Industrial<br>owner | 160    | Currently evaluating a proposed Land Exchange involving this property and 80 acres near Weippe.                                                                                          |
| LSO         | Nez Perce/Lewiston             | Private<br>Owner    | 101    | 101 acres of farmland south of Lewiston. This property is being investigated as a site for a future seed orchard to be in our forest management practices as well as sold on the market. |
|             |                                |                     |        |                                                                                                                                                                                          |