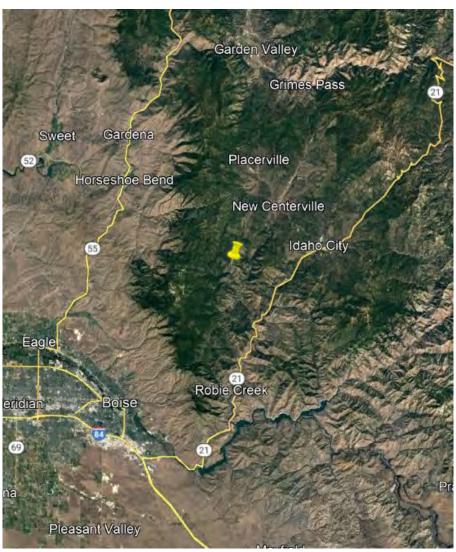

| Property ID | County/Location                | Seller              | Acres  | Notes                                                                                                                                                                                    |
|-------------|--------------------------------|---------------------|--------|------------------------------------------------------------------------------------------------------------------------------------------------------------------------------------------|
| DF1         | Adams/Council                  | Industrial<br>Owner | 160    | Discussing this parcel along with the Boise Timber Ranch below.                                                                                                                          |
| DF2         | Boise/Boise National<br>Forest | Industrial<br>Owner | 10,000 | Boise Timber Ranch. Ongoing talks with DF Development are in process. Currently exploring additional, secondary revenue streams to determine value to the endowments.                    |
| FW          | Clearwater/Floodwood           | Industrial<br>owner | 160    | Currently evaluating a proposed Land Exchange involving this property and 80 acres near Weippe.                                                                                          |
| LSO         | Nez Perce/Lewiston             | Private<br>Owner    | 101    | 101 acres of farmland south of Lewiston. This property is being investigated as a site for a future seed orchard to be in our forest management practices as well as sold on the market. |
|             |                                |                     |        |                                                                                                                                                                                          |

## DF1

DF2