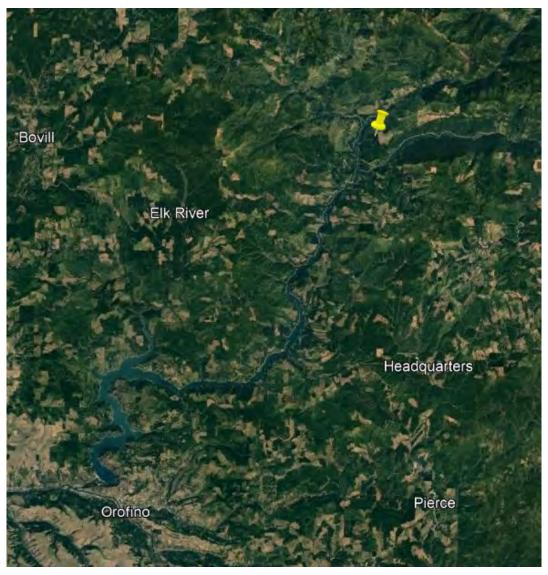

| Property ID | County/Location                | Seller              | Acres  | Notes                                                                                                                                                                                    |
|-------------|--------------------------------|---------------------|--------|------------------------------------------------------------------------------------------------------------------------------------------------------------------------------------------|
| DF1         | Adams/Council                  | Industrial<br>Owner | 160    | Discussing this parcel along with the Boise Timber Ranch below.                                                                                                                          |
| DF2         | Boise/Boise National<br>Forest | Industrial<br>Owner | 10,000 | Boise Timber Ranch. Ongoing talks with DF Development are in process. Currently exploring additional, secondary revenue streams to determine value to the endowments.                    |
| FW          | Clearwater/Floodwood           | Industrial<br>owner | 160    | Currently evaluating a proposed Land Exchange involving this property and 80 acres near Weippe.                                                                                          |
| LSO         | Nez Perce/Lewiston             | Private<br>Owner    | 101    | 101 acres of farmland south of Lewiston. This property is being investigated as a site for a future seed orchard to be in our forest management practices as well as sold on the market. |
|             |                                |                     |        |                                                                                                                                                                                          |

# $\mathsf{FW}$