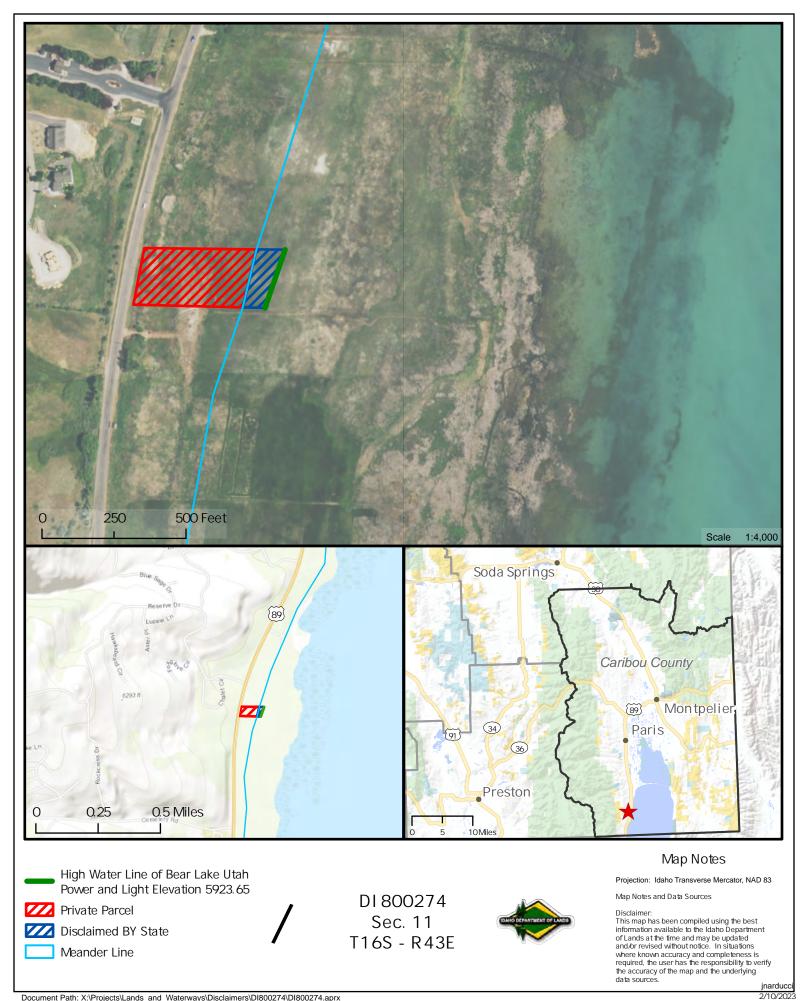

### Discussion

Ruth H Barker and Paul E. Barker Trustees In trust of the Ruth Barker Family IVRT applied for a disclaimer of interest for one parcel of land totaling 0.4 acres, more or less. This parcel is located within the original surveyed meander lines of Bear Lake adjacent to the applicant's deeded property in Government Lot 2 of Section 11, Township 16 South, Range 43 East (Attachment 1-Map).

The Department will not be recommending a 25-foot public easement for this disclaimer. This is similar to how other lake disclaimers have been issued. The OHWM of lakes do not move or change, unlike the movement of rivers. The location of the OHWM has not been affected by artificial means such as diking or filling, so the easement is not needed to compensate the state for any uncertainty related to the OHWM. Land Board policy regarding public access easements reserves a 25-foot public use right of way along navigable rivers except in unusual circumstances. The OHWM of Bear Lake is set at elevation 5923.65 feet (Utah Power and Light datum), and a recent LiDAR survey confirms that the 0.4 acres is above the OHWM. After the applicant paid the \$300 application fee, the Department identified the OHWM on site and the applicant's licensed surveyor completed a survey. The Department reviewed the survey, deed, and tax documents, and determined that the disclaimer was ready to move forward. Tax documents and deed are included as Attachments 2 and 3.