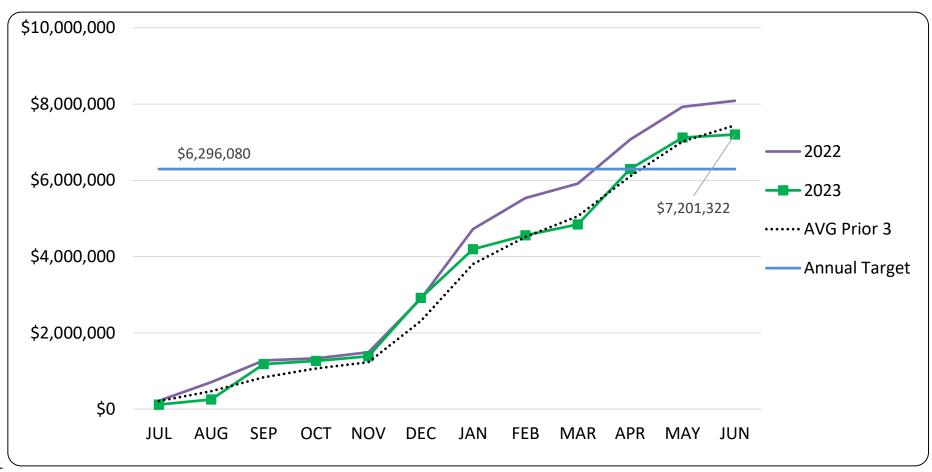

## TRUST LAND MANAGEMENT DIVISION FY2023 GROSS REVENUE (non-timber) - ACTUAL AND FORECASTED through June 30, 2023

|                                 | _  | JAL RECEIPTS<br>OF 6.30.2023 | REVENUE EXPECTED BY 6.30.2023** |           |  |  |  |
|---------------------------------|----|------------------------------|---------------------------------|-----------|--|--|--|
| SURFACE                         |    |                              |                                 |           |  |  |  |
| AGRICULTURE                     | \$ | 544,474                      | \$                              | 505,000   |  |  |  |
| COMMUNICATION SITES             | \$ | 1,183,750                    | \$                              | 1,009,239 |  |  |  |
| GRAZING                         | \$ | 1,903,521                    | \$                              | 1,870,000 |  |  |  |
| RESIDENTIAL LEASES              | \$ | 987,811                      | \$                              | 1,095,851 |  |  |  |
| COMMERCIAL                      |    |                              |                                 |           |  |  |  |
| COMMERCIAL ENERGY RESOURCES     | \$ | 64,253                       | \$                              | 47,763    |  |  |  |
| COMMERCIAL INDUSTRIAL           | \$ | 175,409                      | \$                              | 74,504    |  |  |  |
| COMMERCIAL MILITARY FACILITIES  | \$ | 168,078                      | \$                              | 91,117    |  |  |  |
| COMMERCIAL OFFICE/RETAIL LEASES | \$ | 842,082                      | \$                              | 527,352   |  |  |  |
| COMMERCIAL RECREATION           | \$ | 1,140,007                    | \$                              | 899,978   |  |  |  |
| OTHER                           |    |                              |                                 |           |  |  |  |
| CONSERVATION LEASES             | \$ | 70,285                       | \$                              | 65,000    |  |  |  |
| GEOTHERMAL                      | \$ | (5,339)                      | \$                              | -         |  |  |  |
| MINERAL LEASES                  | \$ | 120,729                      | \$                              | 105,403   |  |  |  |
| OIL AND GAS LEASES              | \$ | 6,261                        | \$                              | 4,874     |  |  |  |
| Sub Total                       | \$ | 7,201,322                    | \$                              | 6,296,081 |  |  |  |
| REAL ESTATE SERVICES            | \$ | 233,562 *                    | •                               |           |  |  |  |
| Grand Total                     | \$ | 7,434,884                    |                                 |           |  |  |  |

# Cumulative Trust Land Program Receipts Earnings Reserve - All Programs excluding Timber FY 2022 - FY 2023