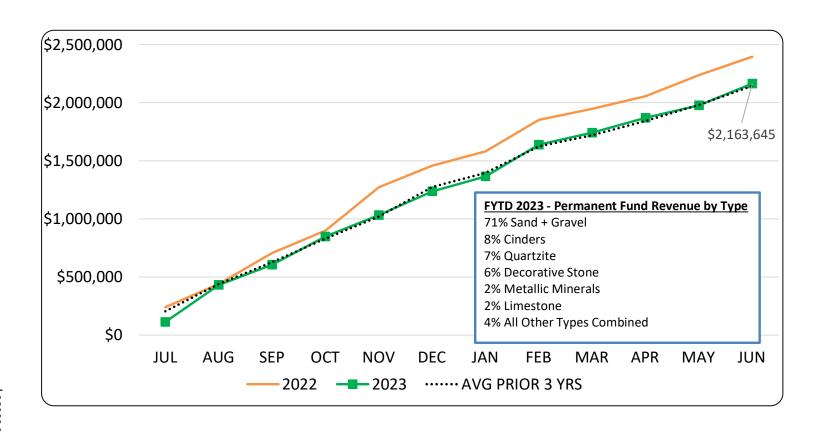

### Cumulative Trust Land Permanent Fund Revenue/Royalties (Does NOT include Land Bank or Timber Program Revenue) FY2022 - FYTD2023