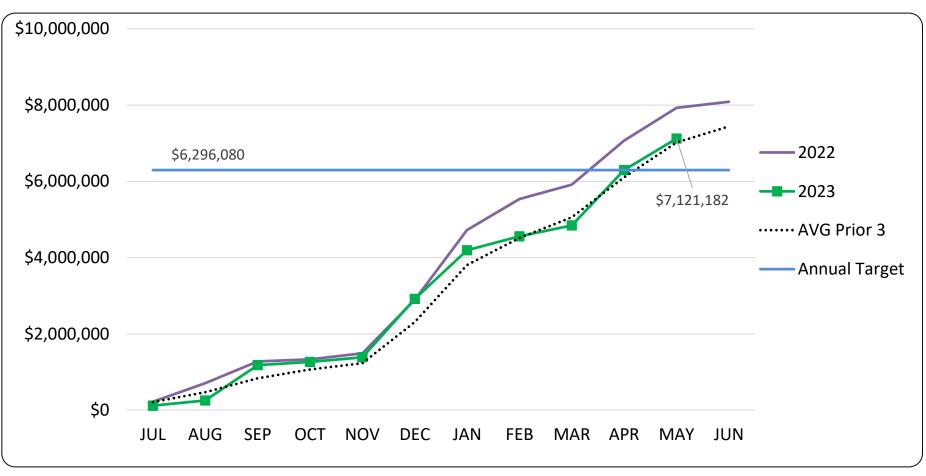

### TRUST LAND MANAGEMENT DIVISION FY2023 GROSS REVENUE (non-timber) - ACTUAL AND FORECASTED through May 31, 2023

|                                 | <br>UAL RECEIPTS<br>OF 5.31.2023 | REVENUE EXPECTED<br>BY 5.31.2023** |           |    | NUE EXPECTED<br>7 06.30.2023 |
|---------------------------------|----------------------------------|------------------------------------|-----------|----|------------------------------|
| SURFACE                         | •                                |                                    |           | -  |                              |
| AGRICULTURE                     | \$<br>614,174                    | \$                                 | 505,000   | \$ | 505,000                      |
| COMMUNICATION SITES             | \$<br>1,170,569                  | \$                                 | 999,731   | \$ | 1,009,239                    |
| GRAZING                         | \$<br>1,874,860                  | \$                                 | 1,850,000 | \$ | 1,870,000                    |
| RESIDENTIAL LEASES              | \$<br>955,596                    | \$                                 | 1,010,394 | \$ | 1,095,851                    |
| COMMERCIAL                      |                                  |                                    |           |    |                              |
| COMMERCIAL ENERGY RESOURCES     | \$<br>57,920                     | \$                                 | 47,763    | \$ | 47,763                       |
| COMMERCIAL INDUSTRIAL           | \$<br>169,200                    | \$                                 | 73,550    | \$ | 74,504                       |
| COMMERCIAL MILITARY FACILITIES  | \$<br>168,078                    | \$                                 | 91,117    | \$ | 91,117                       |
| COMMERCIAL OFFICE/RETAIL LEASES | \$<br>798,185                    | \$                                 | 510,352   | \$ | 527,352                      |
| COMMERCIAL RECREATION           | \$<br>1,132,298                  | \$                                 | 897,057   | \$ | 899,978                      |
| OTHER                           |                                  |                                    |           |    |                              |
| CONSERVATION LEASES             | \$<br>70,285                     | \$                                 | 65,000    | \$ | 65,000                       |
| GEOTHERMAL                      | \$<br>(5,339)                    | \$                                 | -         | \$ | -                            |
| MINERAL LEASES                  | \$<br>109,094                    | \$                                 | 105,403   | \$ | 105,403                      |
| OIL AND GAS LEASES              | \$<br>6,261                      | \$                                 | 4,874     | \$ | 4,874                        |
| Sub Total                       | \$<br>7,121,182                  | \$                                 | 6,160,240 | \$ | 6,296,081                    |
| REAL ESTATE SERVICES            | \$<br>183,632                    | *                                  |           |    |                              |
| Grand Total                     | \$<br>7,304,813                  |                                    |           |    |                              |

\* This category is not included in the annual forecast.

\*\* These figures are based on "normal" timing of revenue/billing throughout the year.

Cumulative Trust Land Program Receipts Earnings Reserve - All Programs excluding Timber FY 2022 - FY 2023