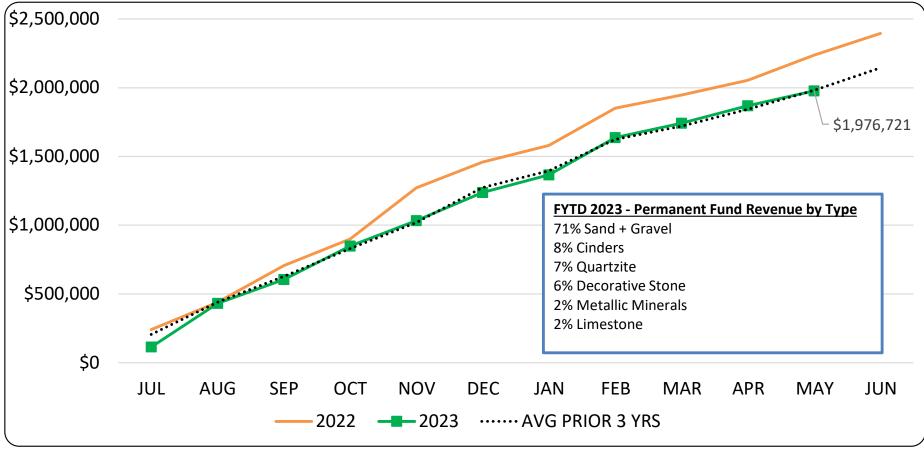

# Cumulative Trust Land Permanent Fund Revenue/Royalties (Does NOT include Land Bank or Timber Program Revenue) FY2022 - FYTD2023

Leases and Permits Page 4 of 4