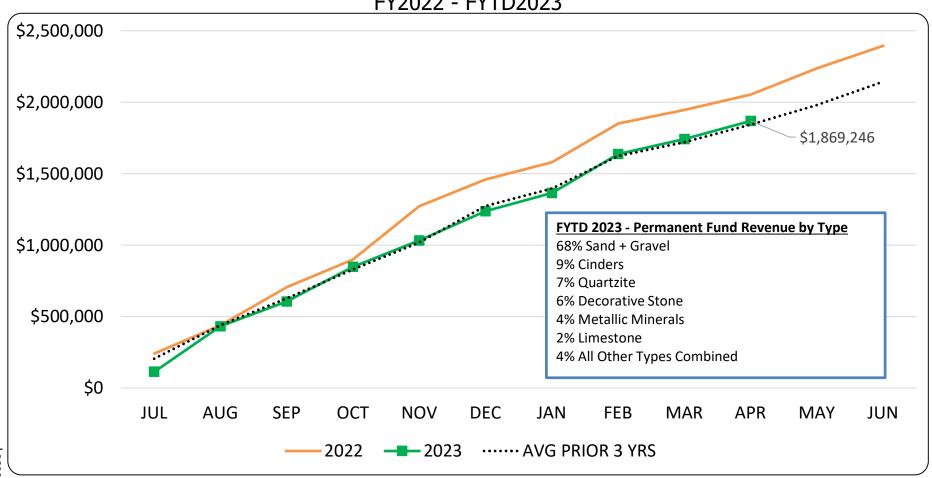

### Cumulative Trust Land Permanent Fund Revenue/Royalties (Does NOT include Land Bank or Timber Program Revenue) FY2022 - FYTD2023