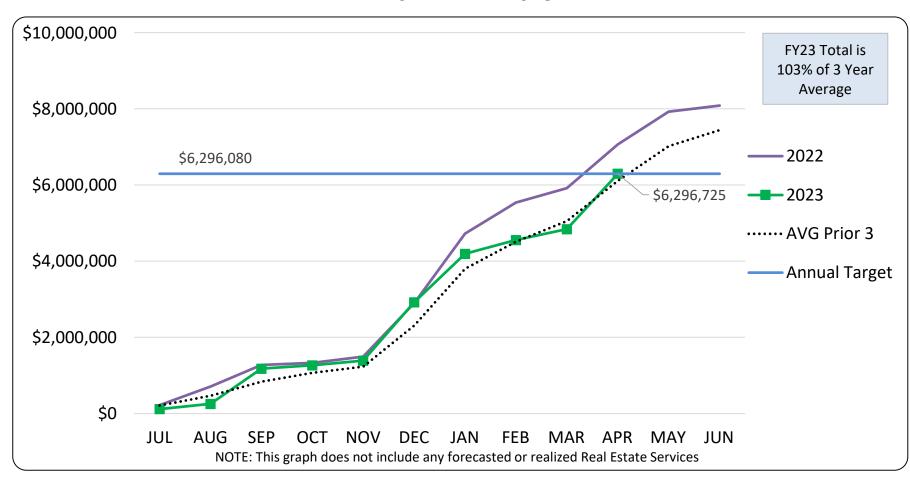

## TRUST LAND MANAGEMENT DIVISION FY2023 GROSS REVENUE (non-timber) - ACTUAL AND FORECASTED through April 30, 2023

|                                 | ACTUAL RECEIPTS AS OF 4.30,2023 |              |    | NUE EXPECTED<br>4.30.2023** | REVENUE EXPECTED<br>BY 06.30.2023 |               |  |
|---------------------------------|---------------------------------|--------------|----|-----------------------------|-----------------------------------|---------------|--|
|                                 | AS                              | JF 4.30.2023 | DY | 4.30.2023                   |                                   | D1 U0.3U.2U23 |  |
| SURFACE                         | •                               | •            |    |                             | •                                 |               |  |
| AGRICULTURE                     | \$                              | 613,924      | \$ | 505,000                     | \$                                | 505,000       |  |
| COMMUNICATION SITES             | \$                              | 1,031,422    | \$ | 910,035                     | \$                                | 1,009,239     |  |
| GRAZING                         | \$                              | 1,430,954    | \$ | 1,305,000                   | \$                                | 1,870,000     |  |
| RESIDENTIAL LEASES              | \$                              | 789,143      | \$ | 937,162                     | \$                                | 1,095,851     |  |
| COMMERCIAL                      | •                               |              | -  | •                           |                                   |               |  |
| COMMERCIAL ENERGY RESOURCES     | \$                              | 54,670       | \$ | 47,763                      | \$                                | 47,763        |  |
| COMMERCIAL INDUSTRIAL           | \$                              | 158,630      | \$ | 71,350                      | \$                                | 74,504        |  |
| COMMERCIAL MILITARY FACILITIES  | \$                              | 168,078      | \$ | 58,542                      | \$                                | 91,117        |  |
| COMMERCIAL OFFICE/RETAIL LEASES | \$                              | 772,465      | \$ | 493,352                     | \$                                | 527,352       |  |
| COMMERCIAL RECREATION           | \$                              | 1,110,640    | \$ | 882,360                     | \$                                | 899,978       |  |
| OTHER                           |                                 |              |    |                             |                                   |               |  |
| CONSERVATION LEASES             | \$                              | 70,285       | \$ | 65,000                      | \$                                | 65,000        |  |
| GEOTHERMAL                      | \$                              | (5,339)      | \$ | -                           | \$                                | -             |  |
| MINERAL LEASES                  | \$                              | 97,010       | \$ | 105,403                     | \$                                | 105,403       |  |
| OIL AND GAS LEASES              | \$                              | 4,842        | \$ | 2,774                       | \$                                | 4,874         |  |
| Sub Total                       | \$                              | 6,296,725    | \$ | 5,383,739                   | \$                                | 6,296,081     |  |
| REAL ESTATE SERVICES            | \$                              | 183,632      | *  |                             |                                   |               |  |
| Grand Total                     | \$                              | 6,480,357    |    |                             |                                   |               |  |

# Cumulative Trust Land Program Receipts Earnings Reserve - All Programs excluding Timber FY 2022 - FYTD 2023