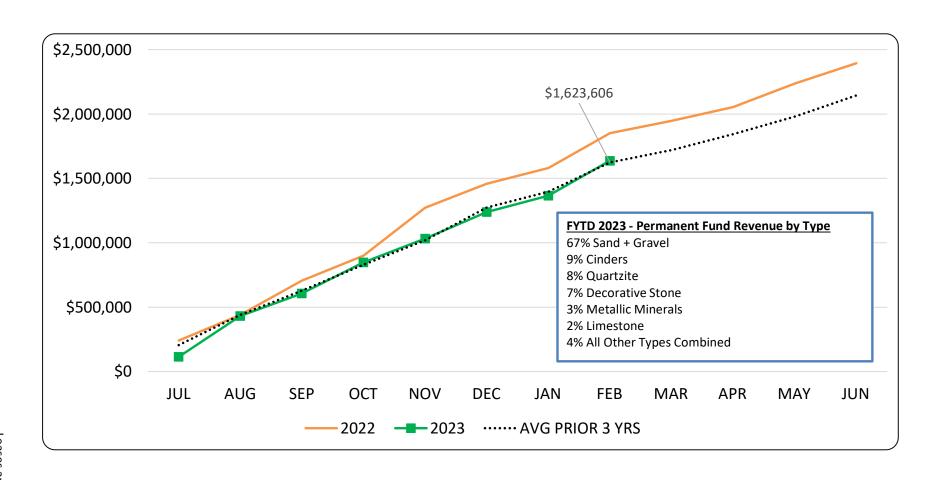

## Cumulative Trust Land Permanent Fund Revenue/Royalties (Does NOT include Land Bank or Timber Program Revenue) FY2022 - FYTD2023