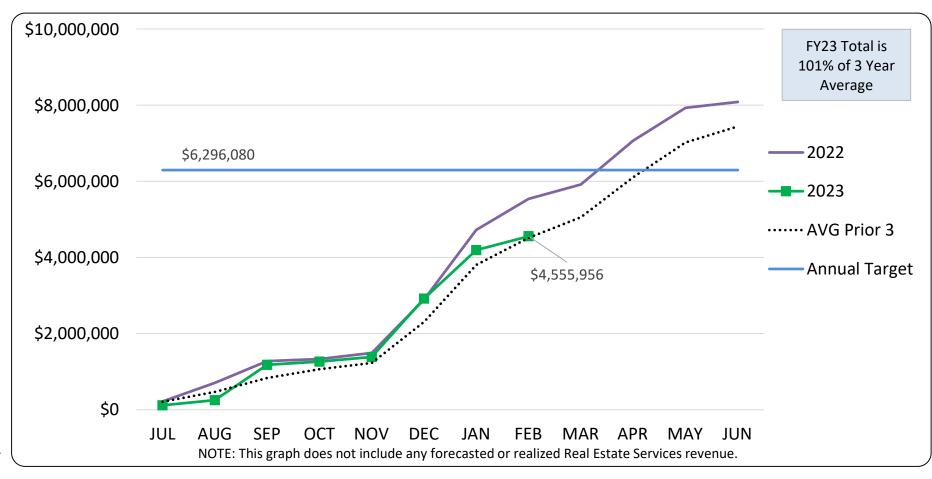

# Cumulative Trust Land Program Receipts Earnings Reserve - All Programs excluding Timber FY 2022 - FYTD 2023

# TRUST LAND MANAGEMENT DIVISION FY2023 GROSS REVENUE (non-timber) - ACTUAL AND FORECASTED through February 28, 2023

|                                 | ACTUAL RECEIPTS AS OF 2.28,2023 |              |                | NUE EXPECTED | REVENUE EXPECTED<br>BY 06.30.2023 |               |  |
|---------------------------------|---------------------------------|--------------|----------------|--------------|-----------------------------------|---------------|--|
|                                 | AS                              | UF 2.28.2023 | BY 2.28.2023** |              | В                                 | DT Ub.3U.2U23 |  |
| SURFACE                         | •                               | •            |                | •            |                                   |               |  |
| AGRICULTURE                     | \$                              | 496,812      | \$             | 505,000      | \$                                | 505,000       |  |
| COMMUNICATION SITES             | \$                              | 928,153      | \$             | 852,199      | \$                                | 1,009,239     |  |
| GRAZING                         | \$                              | 50,047       | \$             | 28,000       | \$                                | 1,870,000     |  |
| RESIDENTIAL LEASES              | \$                              | 786,110      | \$             | 935,373      | \$                                | 1,095,851     |  |
| COMMERCIAL                      |                                 |              |                |              |                                   |               |  |
| COMMERCIAL ENERGY RESOURCES     | \$                              | 26,420       | \$             | 47,763       | \$                                | 47,763        |  |
| COMMERCIAL INDUSTRIAL           | \$                              | 129,704      | \$             | 67,460       | \$                                | 74,504        |  |
| COMMERCIAL MILITARY FACILITIES  | \$                              | 168,078      | \$             | 21,590       | \$                                | 91,117        |  |
| COMMERCIAL OFFICE/RETAIL LEASES | \$                              | 729,385      | \$             | 476,352      | \$                                | 527,352       |  |
| COMMERCIAL RECREATION           | \$                              | 1,097,726    | \$             | 831,144      | \$                                | 899,978       |  |
| OTHER                           |                                 |              |                |              |                                   |               |  |
| CONSERVATION LEASES             | \$                              | 70,285       | \$             | 65,000       | \$                                | 65,000        |  |
| GEOTHERMAL                      | \$                              | (6,339)      | \$             | -            | \$                                | -             |  |
| MINERAL LEASES                  | \$                              | 75,054       | \$             | 105,403      | \$                                | 105,403       |  |
| OIL AND GAS LEASES              | \$                              | 4,522        | \$             | 2,774        | \$                                | 4,874         |  |
| Sub Total                       | \$                              | 4,555,956    | \$             | 3,938,057    | \$                                | 6,296,081     |  |
| REAL ESTATE SERVICES            | \$                              | 183,632      | *              |              |                                   |               |  |
| Grand Total                     | \$                              | 4,739,588    |                |              |                                   |               |  |