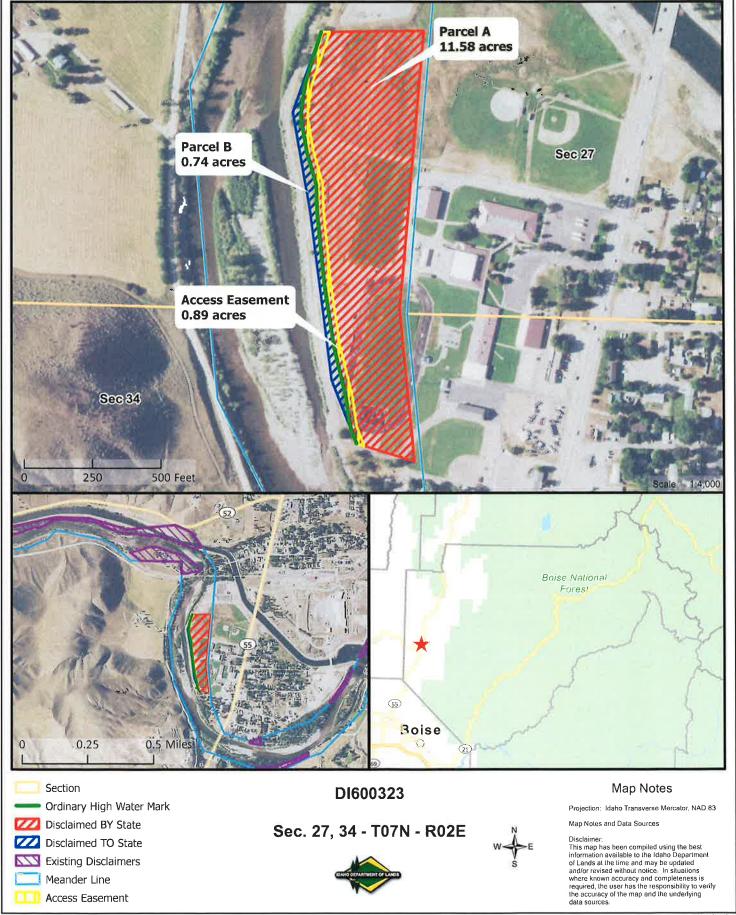

### **Discussion**

Horseshoe Bend School District #73 has applied for a disclaimer of interest for one parcel of accretion land totaling 11.579 acres, more or less. This parcel is located within the original surveyed river meander lines of the Payette River adjacent to the applicant's deeded property in SE of Section 27 and NE of Section 34, Township 7 North, Range 2 East (Attachment 1-Map).

The Department identified the OHWM on site, which was then surveyed by a licensed surveyor for the applicant. The Department reviewed the survey, deeds, and tax documents (Attachments 2-3), and determined that the subject property is above the OHWM of the Payette River.

Horseshoe Bend School District #73 will grant the State of Idaho an easement 25 feet in width for a public use right-of-way along, and adjacent to, the existing OHWM of the Payette River. In addition, Horseshoe Bend School District #73 will grant the State of Idaho a disclaimer of interest for one parcel of land located below the ordinary high-water mark totaling 0.741 acres.

### Recommendation

Direct the Department to issue a Disclaimer of Interest for one parcel totaling 11.579 acres of the former bed of the Payette River to Horseshoe Bend School District #73 following their payment to the Department of the remaining processing fee of \$300.