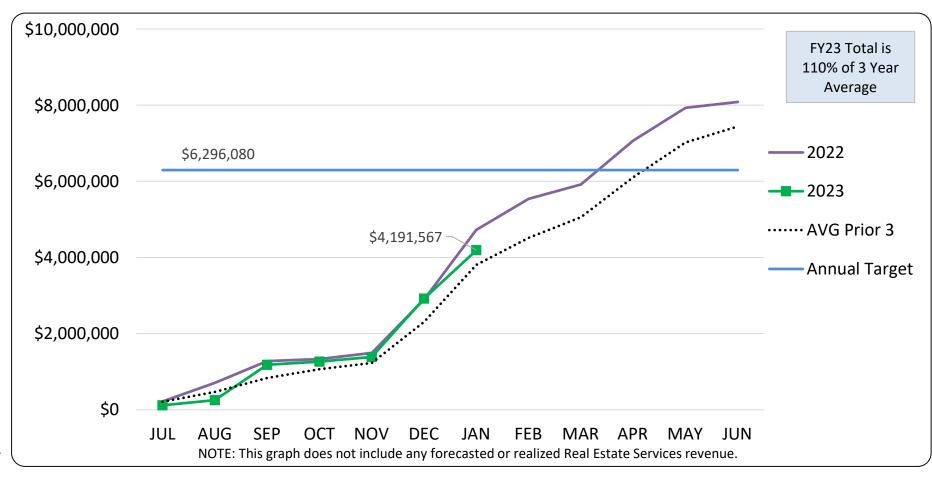

## TRUST LAND MANAGEMENT DIVISION FY2023 GROSS REVENUE (non-timber) - ACTUAL AND FORECASTED through January 31, 2023

|                             | ACTUAL RECEIPTS AS OF 1.31.2023 |           | REVE | NUE EXPECTED | REVENUE EXPECTED<br>BY 06.30.2023 |           |  |
|-----------------------------|---------------------------------|-----------|------|--------------|-----------------------------------|-----------|--|
|                             |                                 |           | BY   | 1.31.2023**  |                                   |           |  |
| SURFACE                     | •                               |           |      | •            | •                                 |           |  |
| AGRICULTURE                 | \$                              | 495,382   | \$   | 487,000      | \$                                | 505,000   |  |
| COMMUNICATION SITES         | \$                              | 795,571   | \$   | 665,249      | \$                                | 1,009,239 |  |
| GRAZING                     | \$                              | 46,778    | \$   | 24,000       | \$                                | 1,870,000 |  |
| RESIDENTIAL                 | \$                              | 693,431   | \$   | 873,412      | \$                                | 1,095,851 |  |
| COMMERCIAL                  |                                 |           |      |              |                                   |           |  |
| COMMERCIAL ENERGY RESOURCES | \$                              | 23,763    | \$   | 47,763       | \$                                | 47,763    |  |
| COMMERCIAL INDUSTRIAL       | \$                              | 121,477   | \$   | 62,818       | \$                                | 74,504    |  |
| COMMERCIAL MILITARY         | \$                              | 101,397   | \$   | 21,590       | \$                                | 91,117    |  |
| COMMERCIAL OFFICE/RETAIL    | \$                              | 724,996   | \$   | 476,352      | \$                                | 527,352   |  |
| COMMERCIAL RECREATION       | \$                              | 1,094,419 | \$   | 767,731      | \$                                | 899,978   |  |
| OTHER                       |                                 |           |      |              |                                   |           |  |
| CONSERVATION LEASES         | \$                              | 70,285    | \$   | 65,000       | \$                                | 65,000    |  |
| GEOTHERMAL                  | \$                              | (6,339)   | \$   | -            | \$                                | -         |  |
| MINERAL                     | \$                              | 25,884    | \$   | 13,459       | \$                                | 105,403   |  |
| OIL AND GAS LEASES          | \$                              | 4,522     | \$   | 1,050        | \$                                | 4,874     |  |
| Sub Total                   | \$                              | 4,191,567 | \$   | 3,505,422    | \$                                | 6,296,081 |  |
| *REAL ESTATE SERVICES       | \$                              | 183,632   |      |              |                                   |           |  |
| Grand Total                 | \$                              | 4,375,199 |      |              |                                   |           |  |

<sup>\*</sup> This category is not included in the annual forecast.

<sup>\*\*</sup> These figures are based on "normal" timing of revenue/billing throughout the year.

# Cumulative Trust Land Program Receipts Earnings Reserve - All Programs excluding Timber FY 2022 - FYTD 2023