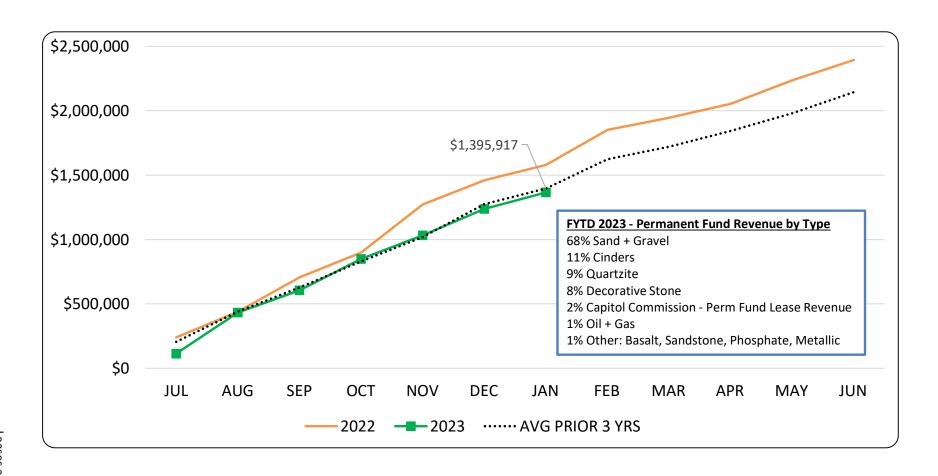

## TRUST LAND MANAGEMENT DIVISION FY2023 GROSS REVENUE (non-timber) - ACTUAL AND FORECASTED through January 31, 2023

|                             | ACTUAL RECEIPTS AS OF 1.31.2023 |           | REVE | NUE EXPECTED | REVENUE EXPECTED<br>BY 06.30.2023 |           |  |
|-----------------------------|---------------------------------|-----------|------|--------------|-----------------------------------|-----------|--|
|                             |                                 |           | BY   | 1.31.2023**  |                                   |           |  |
| SURFACE                     | •                               |           |      | •            | •                                 |           |  |
| AGRICULTURE                 | \$                              | 495,382   | \$   | 487,000      | \$                                | 505,000   |  |
| COMMUNICATION SITES         | \$                              | 795,571   | \$   | 665,249      | \$                                | 1,009,239 |  |
| GRAZING                     | \$                              | 46,778    | \$   | 24,000       | \$                                | 1,870,000 |  |
| RESIDENTIAL                 | \$                              | 693,431   | \$   | 873,412      | \$                                | 1,095,851 |  |
| COMMERCIAL                  |                                 |           |      |              |                                   |           |  |
| COMMERCIAL ENERGY RESOURCES | \$                              | 23,763    | \$   | 47,763       | \$                                | 47,763    |  |
| COMMERCIAL INDUSTRIAL       | \$                              | 121,477   | \$   | 62,818       | \$                                | 74,504    |  |
| COMMERCIAL MILITARY         | \$                              | 101,397   | \$   | 21,590       | \$                                | 91,117    |  |
| COMMERCIAL OFFICE/RETAIL    | \$                              | 724,996   | \$   | 476,352      | \$                                | 527,352   |  |
| COMMERCIAL RECREATION       | \$                              | 1,094,419 | \$   | 767,731      | \$                                | 899,978   |  |
| OTHER                       |                                 |           |      |              |                                   |           |  |
| CONSERVATION LEASES         | \$                              | 70,285    | \$   | 65,000       | \$                                | 65,000    |  |
| GEOTHERMAL                  | \$                              | (6,339)   | \$   | -            | \$                                | -         |  |
| MINERAL                     | \$                              | 25,884    | \$   | 13,459       | \$                                | 105,403   |  |
| OIL AND GAS LEASES          | \$                              | 4,522     | \$   | 1,050        | \$                                | 4,874     |  |
| Sub Total                   | \$                              | 4,191,567 | \$   | 3,505,422    | \$                                | 6,296,081 |  |
| *REAL ESTATE SERVICES       | \$                              | 183,632   |      |              |                                   |           |  |
| Grand Total                 | \$                              | 4,375,199 |      |              |                                   |           |  |

### Cumulative Trust Land Permanent Fund Revenue/Royalties (Does NOT include Land Bank or Timber Program Revenue) FY2022 - FYTD2023